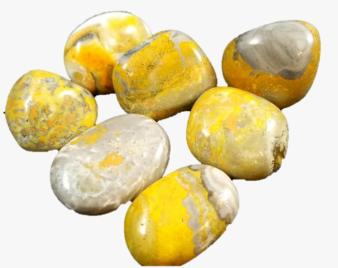

### BUMBLEBEEJASPER

www.MysticalWares.com

#### **DESCRIPTION/POTENTIAL USES:**

In spiritual self-healing, Bumblebee Jasper can help energetically cleanse and clear the intestinal tract, liver and kidneys. In emotional self-healing, it is an antidote to fear, indecisiveness and hesitation. In spiritual evolution, it sets one upon the path of one's highest destiny. Bumblebee Jasper is a stone of strength, courage, transformation, and opportunity. This black and yellow stone offers inspiration and enhances creativity and passion, while heightening the ability to focus. It is a powerful stone for manifestation. Associated with the masculinity of the Sun and the creative forces of the Fire element, Bumblebee Jasper opens, activates, and heals the Solar Plexus and Sacral Chakras. It is associated with the persistent drive of Taurus and the brave generosity of Leo.