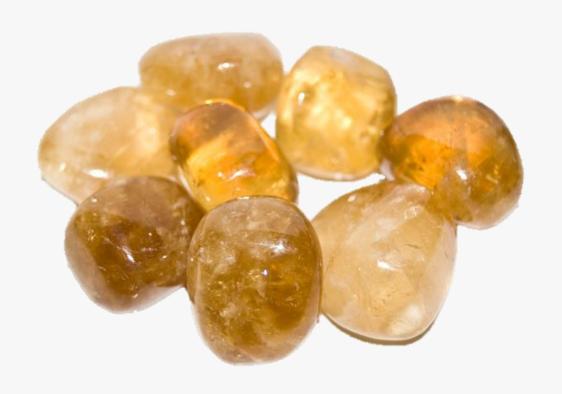

### **CITRINE**

#### **DESCRIPTION/POTENTIAL USES:**

Citrine's purifying energy helps us to keep our thoughts clear and clean, so we can make good decisions and put them into action immediately. It helps us to rapidly digest complex information, particularly as related to power, boundaries, and manifestation. Citrine helps us to organize our thoughts into those which serve us, and those which do not, and to quickly discard those that do not. Citrine is recommended for anyone who feels sluggish and wants the crystal equivalent of a shot of expresso. Citrine's happy and bouncy energy can help us to smile and do what needs to be done, both in the short term and in the long term. Citrine is a comforting talisman when we are dealing with problems affecting the digestive and elimination systems, particularly uncomfortable situations like a bladder infection or constipation. It is also a great talisman when we need to take better care of our endocrine system, particularly the thyroid.