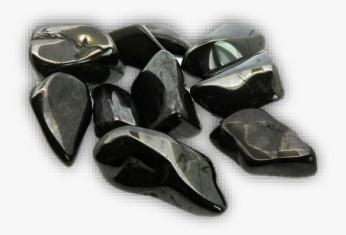

### **BLACK TOURMALINE**

#### **DESCRIPTION/POTENTIAL USES:**

Black Tourmaline, a member of the Tourmaline family, is a protective stone which repels and blocks negative energies and psychic attack. Black Tourmaline also aids in the removal of negative energies within a person or a space. Black Tourmaline will cleanse, purify, and transform dense energy into a lighter vibration. A popular metaphysical stone, Black Tourmaline is also great for grounding. It balances, harmonizes, and protects all the Chakras. Black Tourmaline can be used as an aid to remove fear and boost self-confidence.