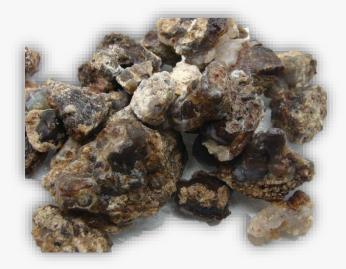

### **COPROLITE**

#### **DESCRIPTION/POTENTIAL USES:**

Coprolite can contain Agate, Amber, Foliage, Jasper, Jet, Quartz, Sand, and other minerals found near the dung that fossilizes along with it in the process. For this reason, Coprolite is a highly energized stone that promotes happiness, harmony, and appreciation. Fossils are a wonderful tool to assist you in moving from the old to the new and to be receptive to the fresh, innovative forces that are available to you. Fossils can assist you in your quest for transition, transformation and personal growth, helping you to understand the process of change. They can help you instill quality and excellence in your environment.