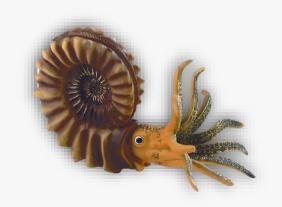

# **AMMONITE**

### **DESCRIPTION/POTENTIAL USES:**

Ammonite is often used for stability in life. This is actually a fossilized creature that resembled a snail, over 65 million years old. It is now a helpful stone which offers a sense of relaxation. It is believed that Ammonite brings stability and order in life, and eases spiritual growth and development. It is useful for professions that require accuracy and analytical thinking. Ammonite is a stone of protection. It provides for insight and it helps to assist one in seeing the "whole picture." Since it is associated with the Root Chakra, it encourages ones survival instincts and is grounding. This is a great stress stone and helps to bring relaxation. It helps to remind us to keep breathing, due to its circular design. It is useful in fighting depression and degenerative ailments and is also good for the lungs.