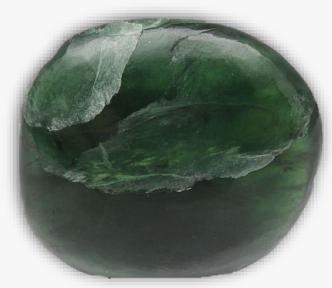

# **AFRICAN JADE VERDITE**

### **DESCRIPTION/POTENTIAL USES:**

Verdite promotes honesty, reliability, and strength. It promotes action and intuition. It improves courage, change, insight, spiritual growth, and the development of new skills. It helps make successful business decisions. It helps with the flow of Chi. Verdite is thought to be beneficial for healthy heart functions and acts as a tonic for improving circulation, cleansing the blood, lowering blood pressure, and dilating the capillaries. It is said to aid in raising diminished oxygen levels within the body.