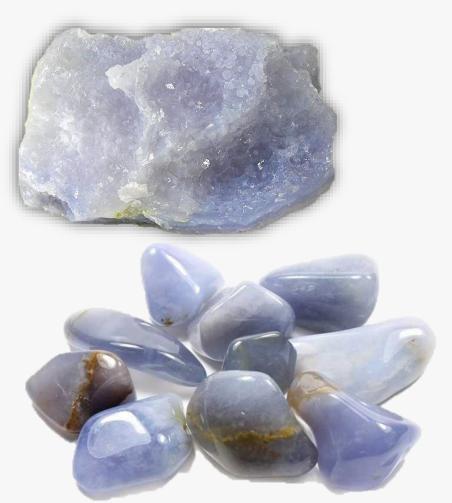

### **BLUE CHALCEDONY**

#### **DESCRIPTION/POTENTIAL USES:**

Blue Chalcedony is a wonderful communication stone for prayer, channeling, and spiritual writing, helping us to both hear accurately and to communicate our own thoughts clearly. It provides centering and a reminder of who we truly are, from our highest spiritual vibration, through our emotional and mental bodies, and down to our basic animal self. Blue Chalcedony teaches us that all these parts of us are good and worthy of attention and respect. Blue Chalcedony repairs the energy fields in the aura and along the meridians, sealing any holes caused by trauma or neglect. Blue Chalcedony is used by metaphysical healers for healing anything related to the throat and respiratory tract. It is believed to be especially good for vocal strain, due to singing/shouting as well as damage caused by smoking. It is believed to reduce extreme weather sensitivity, as well as pressure in the eyes and ears. Blue Chalcedony is also said to encourage lactation in new mothers and reduce weight retention, making it an excellent postpartum crystal.