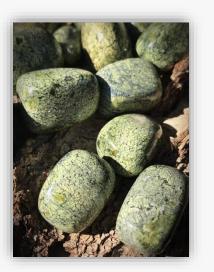

ing body, mind and spirit. It cleanses and stabilizes the aura, eliminating and transforming negativity. Agate enhances mental function, improving concentration, perception and analytical abilities. It soothes and calms, healing inner anger or tension and creates a sense of security and safety.







# **ASTERITE**



### **DESCRIPTION/POTENTIAL USES:**

Asterite is a form of Serpentine. Its energy has all the benefits of Serpentine, but its emphasis strongly connects it with the Heart and Crown Chakra, furthering our connection with the Divine and Angelic realms and the primal forces of cosmic consciousness present in all that is. It motivates us to become our authentic self. Asterite's higher dimensional frequencies of Light elevate, expand, and guide one to awakening and Atonement.







# **ATLANTISITE**



### **DESCRIPTION/POTENTIAL USES:**

Atlantisite is the name given to a powerful stone that combines Stichtite and Serpentine. This crystal is also commonly referred to as Tasmanite, due to some of the very first known pieces coming out of Tasmania. Atlantisite is on the rarer side of gems and is one of the most powerful forms of Serpentine. Atlantisite combines the earthly powers of Serpentine, with the loving and compassionate energies of Stichtite. Both Serpentine and Stichtite stimulate kundalini energy and links the crown and heart chakras together. The Serpentine works to emanate healing vibrations from the heart and awaken dormant energies that have been at rest for way too long. The Stichtite, like Sugilite, promotes energies of protection from any negativi