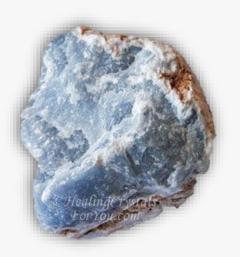

communication and self-express while dispelling fear, anger and anxiety. Because of its blue color, Angelite is associated with the throat, third eye and crown chakras. A relatively recent discovery in the mineral and gem world, Angelite was discovered in 1987 in Peru. Angelite supports the throat, alleviating inflammation and balancing the thyroid and the parathyroids. It repairs tissue and corrects blood deficiencies and helps to renew blood vessels. Angelite balances the fluids within the physical body and can act as a diuretic. It is useful in weight control and relates particularly to the lungs and arms. Angelite can be used for headaches, heart function, the circulatory system and infectious diseases. At a subtle level, Angelite balances the physical body with the etheric realms.







### **APACHE TEARS**

### DESCRIPTION/POTENTIAL USES:

Apache Tears are a type of Black Obsidian, but they have a more friendly vibration than some of the other types of Obsidian. They are not altered but are natural crystals that heal grief. They have a strong action to aid emotional healing and bring you comfort when you are grieving. Apache Tears have been found primarily in Arizona, Nevada, and New Mexico. Apache Tears are precious little stones that are said to be formed from the tears shed by women who tragically lost their husbands in battle. They hold the strength and solidarity of a group of women moving through adverse times to continue as brave mothers and grandmothers of the Earth, despite their grief and loss. These stones help us use the physical Earth walk to learn impor