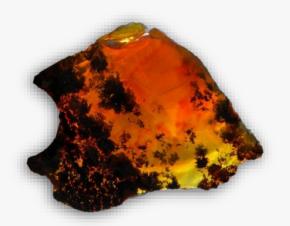

# **AMBER**

### **DESCRIPTION/POTENTIAL USES:**

Amber is fossilized resin produced by extinct coniferous trees of the Tertiary period, typically yellowish in color. Amber is a powerful healer and cleanser of the body, mind and spirit. It also cleanses the environment. Amber clears depression, stimulates the intellect and promotes self-confidence and creative self-expression. It encourages decision-making, spontaneity and brings wisdom, balance and patience. This crystal can cut through pain, boost immunity, and provide a perfect pick me up for fatigue and low vibes too. Amber is rich and warm which makes it a great go-to stone for those who are suffering from colds, flu, headaches, and respiratory ailments too. This golden gem is also an effective pain reliever, meaning that any chronic issues, or even simple toothache or complex arthritis can be calmed by the soft healing light of Amber.