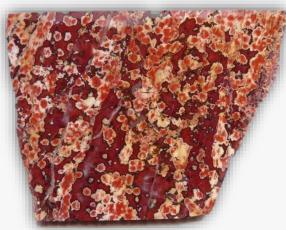

### **BRECCIATED JASPER**

#### **DESCRIPTION/POTENTIAL USES:**

Brecciated Jasper is a dynamic stone that unites courage and strength with love and gentleness. Its energy is like that of a beloved father, protective and nurturing towards his children. It can help us feel safe and secure enough in our physical selves so that we dare to more fully explore our spiritual selves. Brecciated Jasper, like other Red Jaspers, can be used to activate the Kundalini energy, which in turn can spark a powerful spiritual experience. Brecciated Jasper is believed to stimulate internal blood flow and ease external bleeding. It is commonly used to treat the sexual organs and to help stabilize pregnancy. Brecciated Jasper is also said to be useful for regaining physical strength after an illness. Body builders have used Brecciated Jasper to help increase muscle mass during periods of intense training.