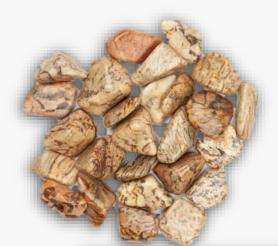

# **AFRICAN JADE VERDITE**

### **DESCRIPTION/POTENTIAL USES:**

Verdite promotes honesty, reliability, and strength. It promotes action and intuition. It improves courage, change, insight, spiritual growth, and the development of new skills. It helps make successful business decisions. It helps with the flow of Chi. Verdite is thought to be beneficial for healthy heart functions and acts as a tonic for improving circulation, cleansing the blood, lowering blood pressure, and dilating the capillaries. It is said to aid in raising diminished oxygen levels within the body.