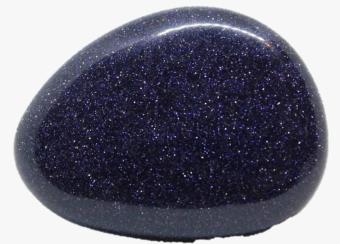

### **BLUE GOLDSTONE**

#### **DESCRIPTION/POTENTIAL USES:**

Almost as soon as Blue Goldstone was created, it became known for its emotional, spiritual, and physical healing properties. This beautiful stone looks like a reflection of the night sky and is beloved by healers and users alike for its juxtaposing vibrations of harmony and energetic vitality. Another benefit of using Blue Goldstone is that it can help foster patience and generosity towards yourself and others. It can help you stabilize emotions that are getting in the way of moving ahead. Once old baggage and negative thinking is gone, you'll feel a sense of ambition and a can-do attitude. Blue Goldstone is often utilized to help heal joint issues, improve circulation, calm inflammation and help promote tissue regeneration. Other uses include calming anxiety, detoxing the body, calming stomach issues and boosting the body's own healing ability. It is also used by practitioners who are trying to work through symptoms caused by eating disorders.