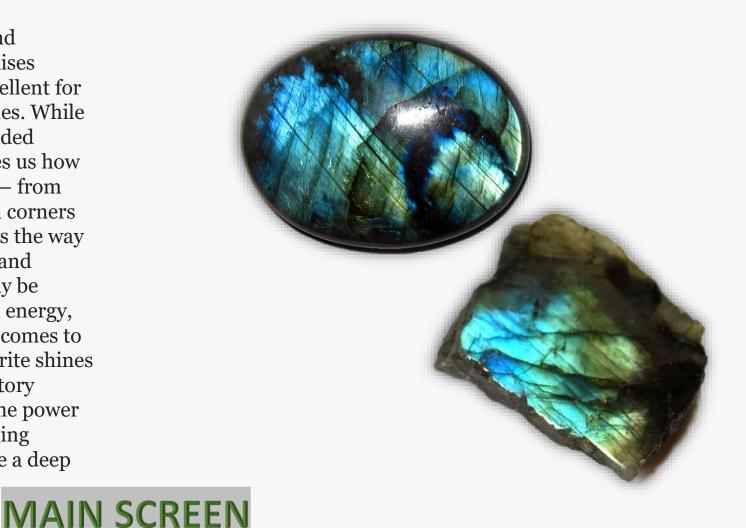

cious resources, Labradorite teaches us how to bring life-giving energy to all areas of our souls – from the body to the mind and those deep hard to reach corners which keep us all in balance. It's a stone that shows the way to self-soothing, artistic ambition, cosmic energy, and enhancing our own mental clarity. Labradorite may be considered a stone-filled to the brim with mystical energy, but it's also a great stone for grounding in when it comes to physical healing. One of the places where Labradorite shines as a healing crystal is when it comes to the respiratory system. From blood circulation to breathing and the power behind your lungs, this stone is all about encouraging complete health and wellbeing, inviting you to take a deep breath comfortably as you say yes to the universe.





### LAPIS LAZULI

#### **DESCRIPTION/POTENTIAL USES:**

Lapis Lazuli encourages self-awareness, allows selfexpression and reveals inner truth, providing qualities of honesty, compassion and morality to the personality. Stimulates objectivity, clarity and encourages creativity. Lapis Lazuli assists to confront and speak one's truth and inspires confidence. Celebrated as being The Wisdom Stone, Lapis Lazuli was loved by the Ancient Egyptians and in paintings and scrolls is often seen adorning the Pharaohs, Queens, and Goddesses. It's a beautiful booster for the immune system, especially in times when you have been feeling sluggish, low, or just out of whack with life. Depression, insomnia, and vertigo are all conditions where Lapis Lazuli isn't shy about lending a hand. It's a stone that e