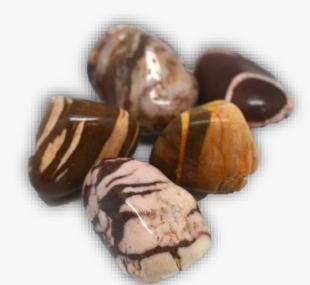

### CINNABRITE

#### **DESCRIPTION/POTENTIAL USES:**

Cinnabrite is a stone for independence and courage. It reminds us that we can change ourselves and our world. It urges us, gently but firmly, to let go of any attachment to being a victim. Instead, it teaches us to acknowledge the past and present for what they are, and then actively spend our energy working to create a better future. Cinnabrite gives us emotional endurance and clarity so that we can achieve our goals and stay the course. It also reminds us to keep a positive outlook and remain hopeful that, given time, Love, Truth, Justice, and Mercy will ultimately win. Cinnabrite nurtures our eloquence, sense of humor, creativity, and self-confidence. Under its influence we speak both logically and lovingly. It is a fantastic talisman for anyone involved in social justice groups, as well as public speakers, entertainers, writers, teachers, and anyone else who seeks to affect other people's thoughts and actions. Cinnabrite can only be used for good, and constantly reminds us that we must be truthful in our words and deeds. It also reminds us that life is a joyful thing, and that we must not let solemnity color our perceptions too often. Laughter is good medicine for both the heart and body, and it also serves to make new ideas more palatable and memorable.