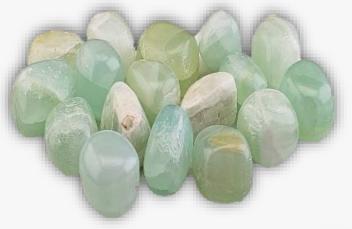

ve from the spiritual realm. This stone encourages tolerance, compassion, and understanding. Calcite is the stone of transformation, and this green-colored variety helps your mind process any major changes you might be going through, including a complete overhaul of your life as well as traumatic, seemingly unwanted changes. Green calcite can be used to focus on balancing your emotions when dealing with a change of heart. It helps you stayed focused on the love that you are and the loving relationships(s) that you deserve. Green calcite is useful for rebalancing your digestion when faced with challenges. It promotes healthy function of the gall bladder, liver, pancreas, spleen, and small intestines. It also helps you to realize what you can do to absorb and process life with more ease.









### **POLYCHROME JASPER**



#### **DESCRIPTION/POTENTIAL USES:**

Polychrome Jasper is a stone that's strongly connected to the Fire element, and it embodies passion, exuberance, vibrancy, vitality, action, and creativity. This Jasper stone also has very strong grounding, centering, and stabilizing energies that will deepen and strengthen your connection to Mother Earth. Through this, one can reduce their day to day stress and embody the true elements around them. By doing this, one can not only learn much about themselves, but also where it is they want to go. This Jasper variety is here to serve you and part of that means helping you position your mindset to be ahead of your physical body. When one has a destination or desire in mind, it is much easier to figure out where exactly