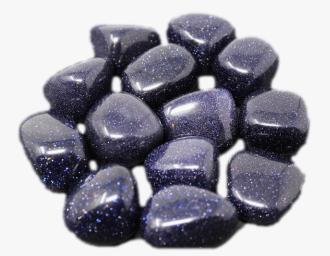

### **BLUE GOLDSTONE**

#### **DESCRIPTION/POTENTIAL USES:**

Almost as soon as Blue Goldstone was created, it became known for its emotional, spiritual, and physical healing properties. This beautiful stone looks like a reflection of the night sky and is beloved by healers and users alike for its juxtaposing vibrations of harmony and energetic vitality. Another benefit of using Blue Goldstone is that it can help foster patience and generosity towards yourself and others. It can help you stabilize emotions that are getting in the way of moving ahead. Once old baggage and negative thinking is gone, you'll feel a sense of ambition and a can-do attitude. Blue Goldstone is often utilized to help heal joint issues, improve circulation, calm inflammation and help promote tissue regeneration. Other uses include calming anxiety, detoxing the body, calming stomach issues and boosting the body's own healing ability. It is also used by practitioners who are trying to work through symptoms caused by eating disorders.