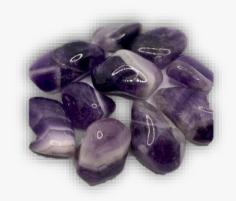

# **AMAZONITE**

### **DESCRIPTION/POTENTIAL USES:**

Amazonite has healing powers to help with physical ailments, emotional issues, and in Energy Healing and chakra balancing. Amazonite crystal therapies are primarily associated with filtering out stresses, healing traumas, and soothing energies in the home and workplace. Amazonite is a soothing stone. It calms the brain and nervous system and aids in maintaining optimum health. Balances the masculine and feminine energies. Amazonite is beneficial in osteoporosis, tooth decay, calcium deficiency and calcium deposits.