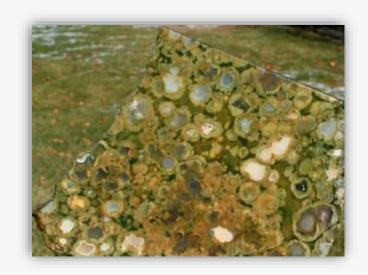

# **ABALONE**

### **DESCRIPTION/POTENTIAL USES:**

Abalone Shell is said to enhance feelings of peace, compassion and love. It has a lovely warm, gentle vibration. It is great in times of tough emotional issues, soothing the nerves and encouraging a calm demeanor. It is said to gently help open our psychic and intuitive connections. Abalone Shell helps calm and soothe our emotions serving as a reminder that beauty and light can always be revealed after a rough, rocky ride. Abalone Shell helps us deal with emotional turmoil, enhancing feelings of peace, love and compassion. It is the perfect companion for survivors of traumatic experiences.