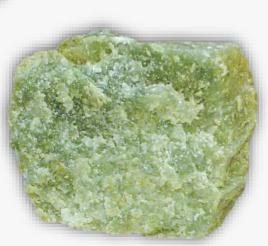

# **AFRICAN JADE VERDITE**

### **DESCRIPTION/POTENTIAL USES:**

Verdite promotes honesty, reliability, and strength. It promotes action and intuition. It improves courage, change, insight, spiritual growth, and the development of new skills. It helps make successful business decisions. It helps with the flow of Chi. Verdite is thought to be beneficial for healthy heart functions and acts as a tonic for improving circulation, cleansing the blood, lowering blood pressure, and dilating the capillaries. It is said to aid in raising diminished oxygen levels within the body.