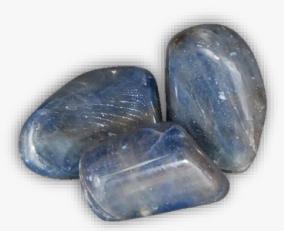

### **BLUE KYANITE**

#### **DESCRIPTION/POTENTIAL USES:**

Blue Kyanite helps one access their mind while expanding their unique psychic abilities. Your third eye and crown chakra will connect, enabling you to understand knowledge at different frequencies. The easiest way of showing off the powers of this mineral is to simply place a piece by your bedside, or even directly on your third eye before you go to sleep. As your physical body falls asleep, your mind is experiencing its own nightly journey. While you're asleep, your mind is constantly trying to decipher and understand the dreams and visionary details you are receiving. These may derive directly from our spirit guides or guardian angels and be a message from the universe. Either way, the meaning of this symbolism is prevalent now more than ever. If you find yourself in a situation of uncertainty, try looking towards your dreams for understanding the answers to all of your problems.