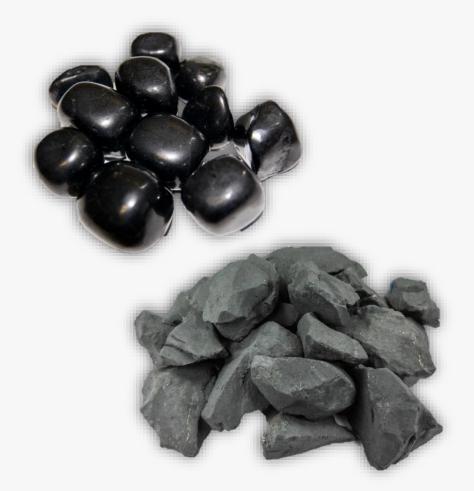

### **BLACK OBSIDIAN**

#### **DESCRIPTION/POTENTIAL USES:**

Obsidian is truth-enhancing. A strongly protective stone, it forms a shield against negativity. It blocks psychic attack and absorbs negative energies from the environment. Obsidian draws out mental stress and tension. Black Obsidian brims with protective powers and can be a great stone for helping you to welcome healing all while staying safe. It's a glorious grounding stone but can also be used as a mirror to hold your own truth up to the light. Black Obsidian encourages us to embrace truth and live our authentic lives. Black obsidian comes with many healing properties and benefits. It's an ideal choice for those seeking energetic healing, as it can help to open up the root chakra, the energy center that connects us all to the earth. The mineral kingdom of black obsidian stones is strong; they are known for their cleansing ritual capabilities and aid in connecting deeply with our inner selves.