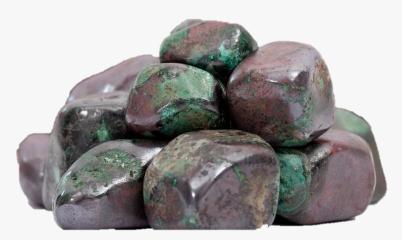

### **COPPER**

#### **DESCRIPTION/POTENTIAL USES:**

Bringing more than just the healing touch in the physical sense, Copper is rife with spiritual healing and metaphysical properties. As mentioned, Copper builds a bridge between the physical and the spiritual and being an incredible conductor also means that it is well-versed in lending light and channeling higher beings and astral bodies to those who are poised and ready to receive. Copper can help to clear out negative energy and can rebalance the chakras, so you are well-placed to receive all the goodness the spirit world has to offer. When we are open to receiving all that the universe must give, we make space for deep healing, cosmic greatness, and an abundance of opportunity to flow our way.