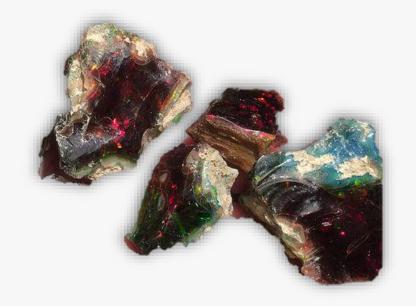

### **BLACK OPAL**

#### **DESCRIPTION/POTENTIAL USES:**

Black Opal properties are restorative and cleansing, offering purification to the body and soul. Physically, Black Opal healing can help strengthen the immune system and guard the liver against disease. As far as work and home life, the stone offers organization and order, enabling you to think clearer and communicate better. Metaphysically, another Black Opal meaning is the "stone of prediction" because of its prophetic and psychic properties. Black opal is believed to embody many different meanings and spiritual energies. Its dark, mysterious appearance has led to the belief that it symbolizes protection, security, and strength. The black color is said to represent the earth's energy of grounding and stability, while its flashes of bright colors have been associated with emotional energies such as joy and love.