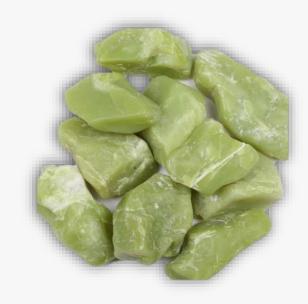

# **AFRICAN JADE VERDITE**

### **DESCRIPTION/POTENTIAL USES:**

Verdite promotes honesty, reliability, and strength. It promotes action and intuition. It improves courage, change, insight, spiritual growth, and the development of new skills. It helps make successful business decisions. It helps with the flow of Chi. Verdite is thought to be beneficial for healthy heart functions and acts as a tonic for improving circulation, cleansing the blood, lowering blood pressure, and dilating the capillaries. It is said to aid in raising diminished oxygen levels within the body.