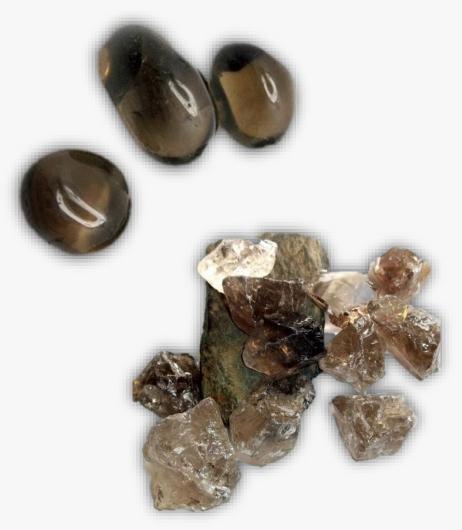

### **BLACK SARADONYX**

#### **DESCRIPTION/POTENTIAL USES:**

Used as a stone of strength and protection since ancient times, sardonyx is associated with courage, happiness and clear communication. It brings lasting happiness and stability to marriage and partnerships. Sardonyx is a type of onyx, but with a brown rather than a black base. Sardonyx is a stone of protection and strength. It promotes virtuous conduct and integrity. Sardonyx attracts friends and good fortune. It brings lasting happiness and stability to partnerships. Supplements willpower and strengthens character. Sardonyx increases stamina, vigor and self-control. It alleviates depression and overcomes hesitancy. Improves perception. Sardonyx heals lungs and bones. It regulates fluids and cell metabolism, strengthens the immune system.