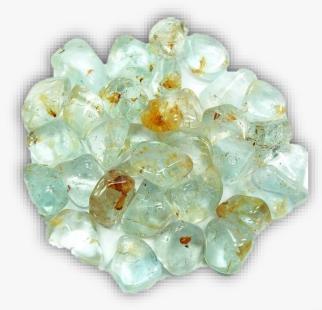

# **AQUAMARINE**

# www.MysticalWares.com

### **DESCRIPTION/POTENTIAL USES:**

Aquamarine evokes the purity of crystalline waters, and the exhibaration and relaxation of the sea. It is calming, soothing, and cleansing, and inspires truth, trust and letting go. The name Aquamarine comes from the Latin 'aqua marinus', meaning "water of the sea," and refers to its sparkling ocean-like color. Aquamarine is a stone of courage. Its calming energies reduce stress and quiet the mind. Aquamarine has an affinity with sensitive people. It can invoke tolerance of others and overcomes judgmentalism, giving support to those overwhelmed by responsibility. Clarifies perception, sharpens the intellect and clears confusion. Useful for closure on all levels. Promotes self-expression. Soothes fears and increases sensitivity. Sharpens intuition and opens clairvoyance. Wonderful for meditation. Shields the aura and aligns the chakras. Highly protective during pregnancy, it helps to guard both mother and baby from harm. Aquamarine is helpful to sore throats, swollen glands and thyroid problems. It regulates hormones and growth. Boosts the immune system and alleviates overreactions, such as hay fever or allergies. Counteracts short- or long-sightedness. **MAIN SCREEN** 