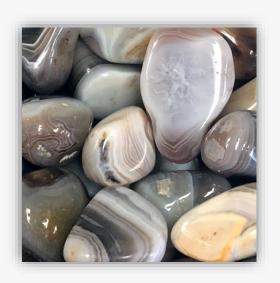

# **AGATE**

### **DESCRIPTION/POTENTIAL USES:**

Agate enhances mental function, improves concentration, enhances perception and analytical abilities. It is a soothing and calming gemstone that heals inner anger, anxiety and helps in the strengthening of relationships. Agates are grounding stones, bringing about an emotional, physical and intellectual balance. They aid in centering and stabilizing physical energy. It heals the eyes, stomach, and uterus, it cleanses the lymphatic system and pancreas, it strengthens blood vessels and heals skin disorders. Agate teaches us that sexuality is a natural function, and that sensuality is the appreciation by the senses of the fullness of life. It is useful for reprogramming the cellular memory after mortification of the flesh, emotions or spirit in a previous or present life. Agate aids self analysis and perception of hidden circumstances, bringing to your attention any disease that is interfering with your well being.