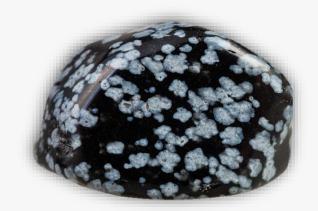

### **BROWN SNOWFLAKE OBSIDIAN**

#### **DESCRIPTION/POTENTIAL USES:**

Bronzite is used for protection, as it not only repels, but also sends back the negative energies to the sender. Spiritually, Bronzite assists us in achieving a state of certainty without willfulness, allowing us to easily adapt to the best path to take. It clears confusion, helping our ability to make decisions and choices about our life path. Bronzite is a "stone of courtesy", especially helpful to people who greet and assist the public. It will even instill a polite nature in those around you. Emotionally, Bronzite promotes a loving and unprejudiced discernment within us. It provides the ability to resolve unsettled emotions in our life. Mentally, Bronzite provides us with the courage to act on our thoughts and feelings. It instils the courage to follow through with life path decisions. Physically, Bronzite can be used to bring an alkaline body state to the acid condition, helping to fight off infections. It can increase the assimilation of iron and provides an improved duration of iron within the physical body. It aids the body in the normal transformation of cycles.