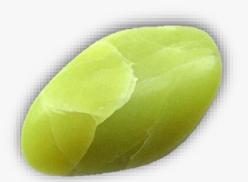

# **AFRICAN JADE VERDITE**

### **DESCRIPTION/POTENTIAL USES:**

Verdite promotes honesty, reliability, and strength. It promotes action and intuition. It improves courage, change, insight, spiritual growth, and the development of new skills. It helps make successful business decisions. It helps with the flow of Chi. Verdite is thought to be beneficial for healthy heart functions and acts as a tonic for improving circulation, cleansing the blood, lowering blood pressure, and dilating the capillaries. It is said to aid in raising diminished oxygen levels within the body.