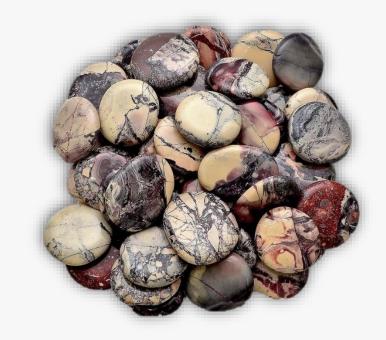

age, and old patterns so that your body will be ready to receive more lifegiving energies. Poppy Jasper will act like a jolt of adrenaline, waking and energizing areas of your body that appear to be dormant or stagnant.







### **PORCELANITE**



#### **DESCRIPTION/POTENTIAL USES:**

Is a stone of calm and soothing energies. It is called the 'nurturing stone' because of how gentle and comforting it is. Porcelanite is a stone that gives a sense of peace and tranquility. It brings a healing energy that assists with feeling whole and 'gentle endings' Porcelainite is often called the "Nurturing stone" because it brings to us extremely calming and soothing energies. It brings to us tranquillity, peace and comfort. It is a gentle stone that takes us to our own personal, warm and safe space.



### PRAIRIE TANZANITE

#### **DESCRIPTION/POTENTIAL USES:**

In our hectic lives, we crave but often miss out on tranquil emotional equilibrium. If you've been seeking inner calm, then this Tumbled Prairie Tanzanite is the offering for you. The profoundly calming properties of this crystal ease fears and allow a state of balance to take root. As a stone that resonates with the Heart and Third Eye Chakras, prairie tanzanite releases negative energy from the emotional body bringing more balance and stability, as well as profound inner clarity of your emotional needs and state of being. Prairie tanzanite works on a deep level and yet its essence is gentle and supportive. It helps to soothe and calm an overactive, overworked mind. With prairie tanzanite, you're able to come faceto-face with