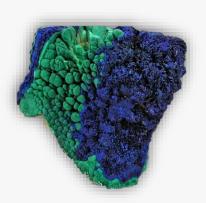

# **AZURITE-MALACHITE**

### **DESCRIPTION/POTENTIAL USES:**

The synthesis of azurite and malachite produces a mineral which is said to exhibit the properties of each individual stone, plus some which come uniquely from their partnership. Azurite--sometimes called a "stone of heaven"--is commonly believed to provide insight into all areas of life, promote intuition, stimulate creativity, dissolve impediments and soften cold intellectualism with love and compassion. Malachite, with its striking green bands of color, has been said to encourage action, enact change, heal heartache, enhance creativity, increase fertility and protect the spirit. United as Azurite-Malachite, it is believed this mineral blends different traits together, freshens the user's outlook on life, as well as dissolving egocentric characteristics; dispelling conceit, arrogance and vanity; calming anxiety and enhancing flexibility in motion and thought.