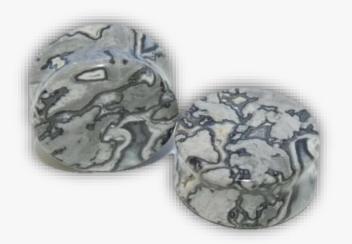

# **AFRICAN JADE VERDITE**

### **DESCRIPTION/POTENTIAL USES:**

Verdite promotes honesty, reliability, and strength. It promotes action and intuition. It improves courage, change, insight, spiritual growth, and the development of new skills. It helps make successful business decisions. It helps with the flow of Chi. Verdite is thought to be beneficial for healthy heart functions and acts as a tonic for improving circulation, cleansing the blood, lowering blood pressure, and dilating the capillaries. It is said to aid in raising diminished oxygen levels within the body.