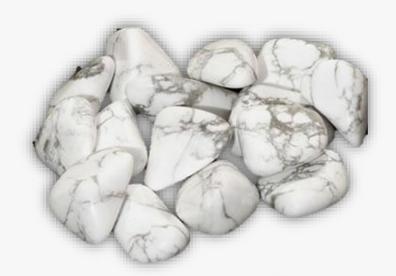

# **AFRICAN JADE VERDITE**

### **DESCRIPTION/POTENTIAL USES:**

Verdite promotes honesty, reliability, and strength. It promotes action and intuition. It improves courage, change, insight, spiritual growth, and the development of new skills. It helps make successful business decisions. It helps with the flow of Chi. Verdite is thought to be beneficial for healthy heart functions and acts as a tonic for improving circulation, cleansing the blood, lowering blood pressure, and dilating the capillaries. It is said to aid in raising diminished oxygen levels within the body.