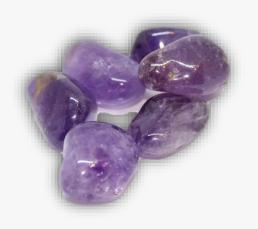

# **AMETHYST**

### **DESCRIPTION/POTENTIAL USES:**

Amethyst is a powerful and protective stone. It guards against psychic attack, transmuting the energy into love and protecting the wearer from all types of harm, including geopathic or electromagnetic stress and ill wishes from others. Amethyst is a natural tranquilizer, it relieves stress and strain, soothes irritability, balances mood swings, dispels anger, rage, fear and anxiety. Alleviates sadness and grief, and dissolves negativity. Amethyst activates spiritual awareness, opens intuition and enhances psychic abilities. It has strong healing and cleansing powers. Amethyst encourages sobriety, having a sobering effect on overindulgence of alcohol, drugs or other addictions. It calms and stimulates the mind, helping you become more focused, enhancing memory and improving motivation. Amethyst assists in remembering and understanding dreams. It relieves insomnia. Encourages selflessness and spiritual wisdom.