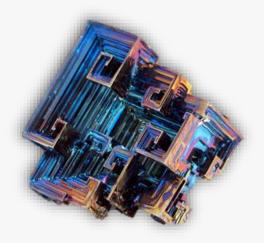

# **BISMUTH**

### **DESCRIPTION/POTENTIAL USES:**

Bismuth relieves feelings of loneliness or isolation. It is a stone of transformation and change, helping to adapt to change with calm assurance. Bismuth encourages cohesiveness, so would be very helpful in group and/or relationship dynamics. Bismuth in its elemental form is a rare occurrence in nature, even more so for bismuth crystals. This is a man-made crystal grown in a lab at about 271 degrees centigrade or 520 degrees Fahrenheit. It can only be grown from electronic grade highly refined bismuth.