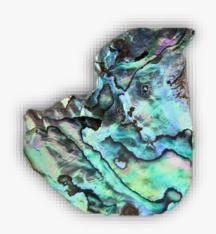

# **ABALONE**

### **DESCRIPTION/POTENTIAL USES:**

Abalone Shell is said to enhance feelings of peace, compassion and love. It has a lovely warm, gentle vibration. It is great in times of tough emotional issues, soothing the nerves and encouraging a calm demeanor. It is said to gently help open our psychic and intuitive connections. Abalone Shell helps calm and soothe our emotions serving as a reminder that beauty and light can always be revealed after a rough, rocky ride. Abalone Shell helps us deal with emotional turmoil, enhancing feelings of peace, love and compassion. It is the perfect companion for survivors of traumatic experiences.