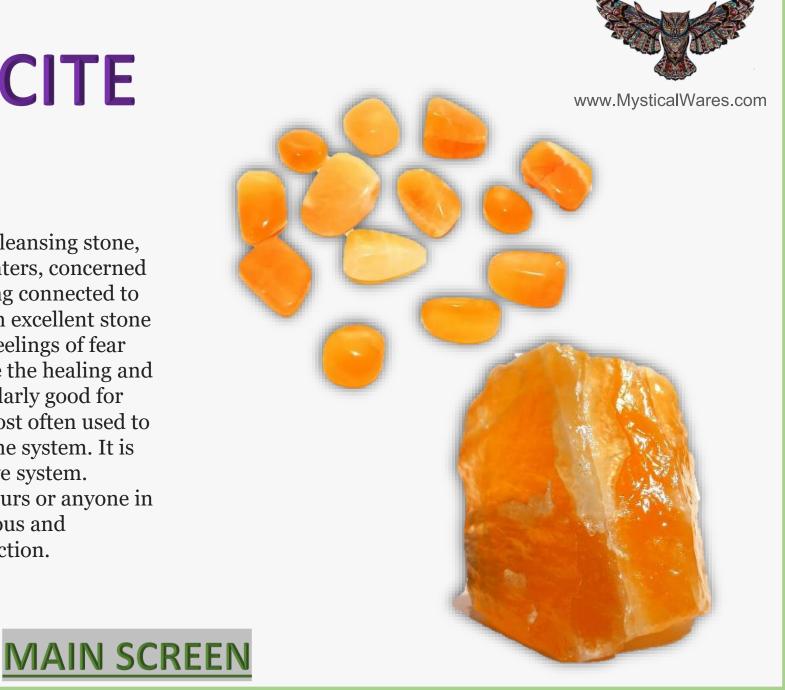

### **CALCITE**

#### **DESCRIPTION/POTENTIAL USES:**

Calcite comes in a variety of colors ranging from white, blue, orange, red, and even purples. Calcite is a powerful amplifier and cleanser of energy. It cleans negative energies from the environment. It brings forth a polarizing prismatic energy, which engenders a spectrum of energy to clear and to activate all the chakras. Calcite is a spiritual stone that facilitates the opening of higher consciousness and psychic abilities. It helps mind and body to remember soul experiences. Calcite connects the emotions with the intellect. It is an excellent stone when studying the arts and sciences. It calms the mind, teaches discernment, stimulates insights, and boosts memory. Calcite cleanses and improves the functions of the kidneys, pancreas, and spleen. It dissolves calcification of the bones. It balances the assimilation of calcium within the body, strengthening the skeleton and joints. It alleviates intestinal and skin conditions, stimulates blood clotting and tissue healing.