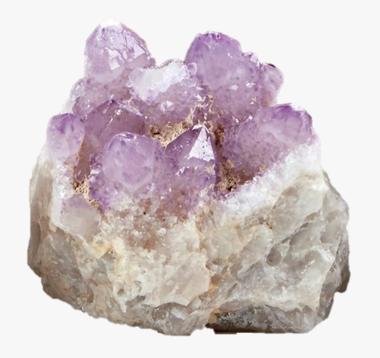

# **AMETHYST**

### **DESCRIPTION/POTENTIAL USES:**

Amethyst is a powerful and protective stone. It guards against psychic attack, transmuting the energy into love and protecting the wearer from all types of harm, including geopathic or electromagnetic stress and ill wishes from others. Amethyst is a natural tranquilizer, it relieves stress and strain, soothes irritability, balances mood swings, dispels anger, rage, fear and anxiety. Alleviates sadness and grief, and dissolves negativity. Amethyst activates spiritual awareness, opens intuition and enhances psychic abilities. It has strong healing and cleansing powers. Amethyst encourages sobriety, having a sobering effect on overindulgence of alcohol, drugs or other addictions. It calms and stimulates the mind, helping you become more focused, enhancing memory and improving motivation. Amethyst assists in remembering and understanding dreams. It relieves insomnia. Encourages selflessness and spiritual wisdom.