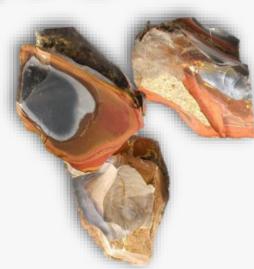

# **ABALONE**

### **DESCRIPTION/POTENTIAL USES:**

Abalone Shell is said to enhance feelings of peace, compassion and love. It has a lovely warm, gentle vibration. It is great in times of tough emotional issues, soothing the nerves and encouraging a calm demeanor. It is said to gently help open our psychic and intuitive connections. Abalone Shell helps calm and soothe our emotions serving as a reminder that beauty and light can always be revealed after a rough, rocky ride. Abalone Shell helps us deal with emotional turmoil, enhancing feelings of peace, love and compassion. It is the perfect companion for survivors of traumatic experiences.