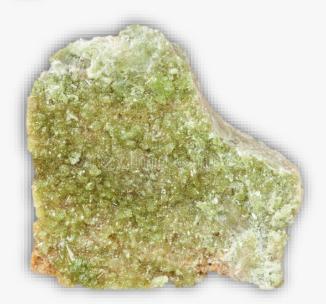

# **AFRICAN TURQUOISE**

### **DESCRIPTION/POTENTIAL USES:**

Considered the "Stone of Evolution", African Turquoise is said to bring about great change and transformation within one's life. Its encouraging energy opens minds to the possibility of newness. This stone helps us to see the need for development and metamorphosis, then provides the balance and confidence necessary to further the process of selfdevelopment. It will renew your spirit, energy, and path in life. Wear it or carry it with you, and you will feel its reassurance as you meet new possibilities. Because African Turquoise resonates within the Third Eye Chakra, it leads the bearer to greater wisdom. The stone awakens our spiritual bodies to their intended highest purpose, sharing knowledge of those long past to guide us during periods of change and growth. It initiates the pathway to a clear, focused mind. Those who seek direction to their highest inner self will benefit from African Turquoise, as it is a crucial tool in the work of broadening and strengthening all areas as we grow.