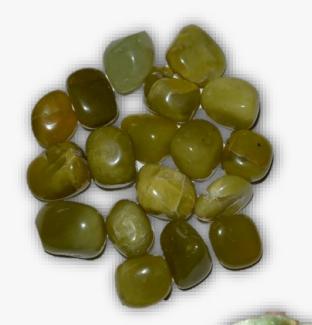

# **AFRICAN JADE VERDITE**

### **DESCRIPTION/POTENTIAL USES:**

Verdite promotes honesty, reliability, and strength. It promotes action and intuition. It improves courage, change, insight, spiritual growth, and the development of new skills. It helps make successful business decisions. It helps with the flow of Chi. Verdite is thought to be beneficial for healthy heart functions and acts as a tonic for improving circulation, cleansing the blood, lowering blood pressure, and dilating the capillaries. It is said to aid in raising diminished oxygen levels within the body.