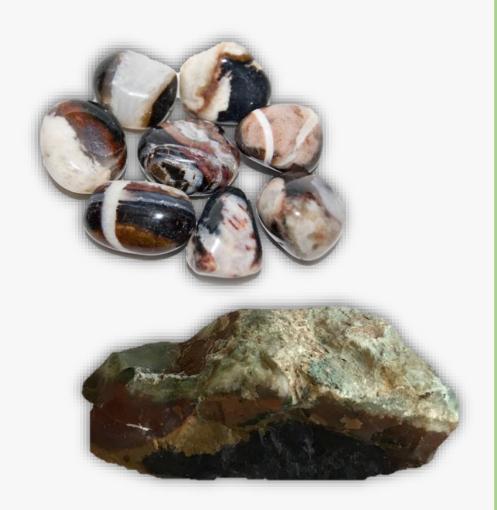

### **BLACK SARADONYX**

#### **DESCRIPTION/POTENTIAL USES:**

Used as a stone of strength and protection since ancient times, sardonyx is associated with courage, happiness and clear communication. It brings lasting happiness and stability to marriage and partnerships. Sardonyx is a type of onyx, but with a brown rather than a black base. Sardonyx is a stone of protection and strength. It promotes virtuous conduct and integrity. Sardonyx attracts friends and good fortune. It brings lasting happiness and stability to partnerships. Supplements willpower and strengthens character. Sardonyx increases stamina, vigor and self-control. It alleviates depression and overcomes hesitancy. Improves perception. Sardonyx heals lungs and bones. It regulates fluids and cell metabolism, strengthens the immune system.