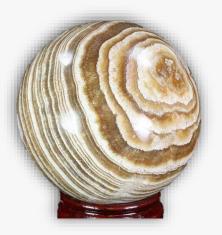

### **CALCITE**

#### **DESCRIPTION/POTENTIAL USES:**

Calcite comes in a variety of colors ranging from white, blue, orange, red, and even purples. Calcite is a powerful amplifier and cleanser of energy. It cleans negative energies from the environment. It brings forth a polarizing prismatic energy, which engenders a spectrum of energy to clear and to activate all the chakras. Calcite is a spiritual stone that facilitates the opening of higher consciousness and psychic abilities. It helps mind and body to remember soul experiences. Calcite connects the emotions with the intellect. It is an excellent stone when studying the arts and sciences. It calms the mind, teaches discernment, stimulates insights, and boosts memory. Calcite cleanses and improves the functions of the kidneys, pancreas, and spleen. It dissolves calcification of the bones. It balances the assimilation of calcium within the body, strengthening the skeleton and joints. It alleviates intestinal and skin conditions, stimulates blood clotting and tissue healing.