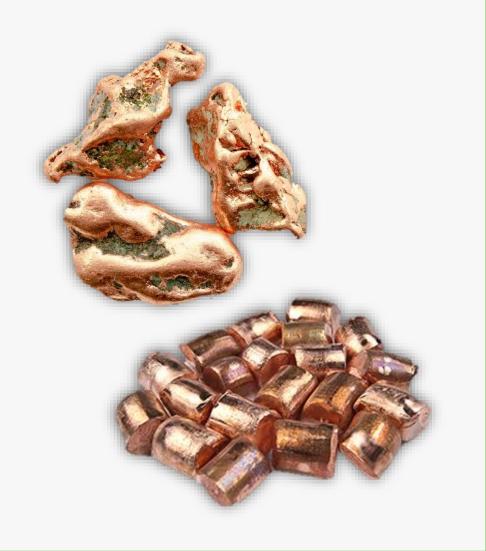

### **COPPER**

#### **DESCRIPTION/POTENTIAL USES:**

Bringing more than just the healing touch in the physical sense, Copper is rife with spiritual healing and metaphysical properties. As mentioned, Copper builds a bridge between the physical and the spiritual and being an incredible conductor also means that it is well-versed in lending light and channeling higher beings and astral bodies to those who are poised and ready to receive. Copper can help to clear out negative energy and can rebalance the chakras, so you are well-placed to receive all the goodness the spirit world has to offer. When we are open to receiving all that the universe must give, we make space for deep healing, cosmic greatness, and an abundance of opportunity to flow our way.