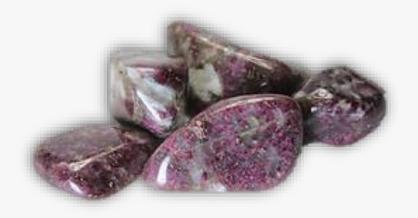

### **BLACK TOURMALINE**

#### **DESCRIPTION/POTENTIAL USES:**

Black Tourmaline, a member of the Tourmaline family, is a protective stone which repels and blocks negative energies and psychic attack. Black Tourmaline also aids in the removal of negative energies within a person or a space. Black Tourmaline will cleanse, purify, and transform dense energy into a lighter vibration. A popular metaphysical stone, Black Tourmaline is also great for grounding. It balances, harmonizes, and protects all the Chakras. Black Tourmaline can be used as an aid to remove fear and boost self-confidence.