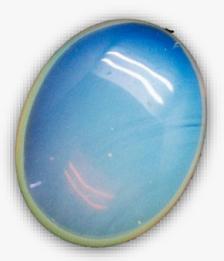

# **ABALONE**

### **DESCRIPTION/POTENTIAL USES:**

Abalone Shell is said to enhance feelings of peace, compassion and love. It has a lovely warm, gentle vibration. It is great in times of tough emotional issues, soothing the nerves and encouraging a calm demeanor. It is said to gently help open our psychic and intuitive connections. Abalone Shell helps calm and soothe our emotions serving as a reminder that beauty and light can always be revealed after a rough, rocky ride. Abalone Shell helps us deal with emotional turmoil, enhancing feelings of peace, love and compassion. It is the perfect companion for survivors of traumatic experiences.