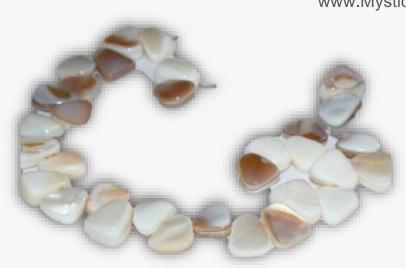

# **ABALONE**

### **DESCRIPTION/POTENTIAL USES:**

Abalone Shell is said to enhance feelings of peace, compassion and love. It has a lovely warm, gentle vibration. It is great in times of tough emotional issues, soothing the nerves and encouraging a calm demeanor. It is said to gently help open our psychic and intuitive connections. Abalone Shell helps calm and soothe our emotions serving as a reminder that beauty and light can always be revealed after a rough, rocky ride. Abalone Shell helps us deal with emotional turmoil, enhancing feelings of peace, love and compassion. It is the perfect companion for survivors of traumatic experiences.