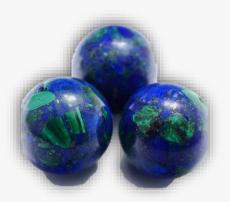

# **AZURITE-MALACHITE**

### **DESCRIPTION/POTENTIAL USES:**

The synthesis of azurite and malachite produces a mineral which is said to exhibit the properties of each individual stone, plus some which come uniquely from their partnership. Azurite--sometimes called a "stone of heaven"--is commonly believed to provide insight into all areas of life, promote intuition, stimulate creativity, dissolve impediments and soften cold intellectualism with love and compassion. Malachite, with its striking green bands of color, has been said to encourage action, enact change, heal heartache, enhance creativity, increase fertility and protect the spirit. United as Azurite-Malachite, it is believed this mineral blends different traits together, freshens the user's outlook on life, as well as dissolving egocentric characteristics; dispelling conceit, arrogance and vanity; calming anxiety and enhancing flexibility in motion and thought.