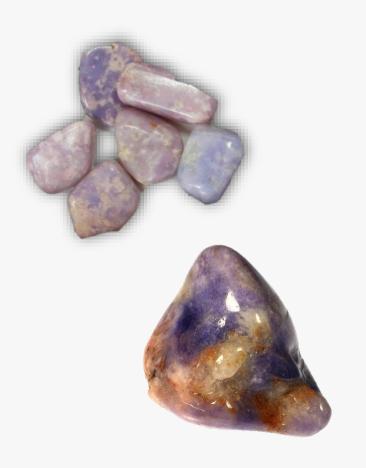

# **ARAGONITE**

### **DESCRIPTION/POTENTIAL USES:**

Aragonite's connection to nature runs deep. For those who have been floating in spiritual space too long or for those who have lost their connection with the world beneath their feet, this stone pulls you upright and keeps you steady and stable no matter what. Only when we are connected to the here and now and able to withstand the winds of change can we show up for ourselves and others and thrive to our fullest potential. For those who feel like their mental health and hormones are all over the place, Aragonite could be the tonic to bring you into balance. It's awesome for melting away emotional fatigue and supercharged anger that is lingering in the body. When we get rid of those lingering stress factors, we find that our body follows suit. Suddenly, we can sleep better, tension headaches ease, and our muscles don't feel so tightly wound and bound.