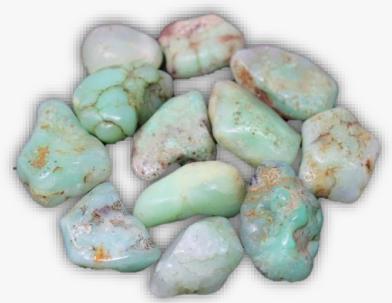

### **CHRYSOPRASE**

#### **DESCRIPTION/POTENTIAL USES:**

Chrysoprase opens, activates and energizes the heart and sacral chakras, balances yin-yang energy, and brings Universal energy into the physical body. It induces deep meditative states and imparts a sense of being a part of the divine whole. Chrysoprase promotes love of truth. It promotes hope and encourages fidelity in business and personal relationships. It stimulates creativity and draws out one's talents. Chrysoprase heals the inner child, releasing emotions locked in since childhood. It can mend a broken heart, heal relationships and transmute negative emotions into positive ones. Chrysoprase helps one to overcome compulsive or impulsive angry thoughts and behavior and turns your attention to positive events. It brings a sense of security and trust and is useful in healing codependence whilst supporting independence and encouraging commitment. It provides for non-judgmental attitudes and stimulates acceptance of oneself and others.