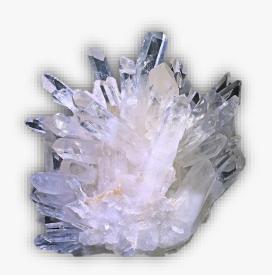

### **CELESTIAL QUARTZ**

## www.MysticalWares.com

#### **DESCRIPTION/POTENTIAL USES:**

Cleanse your aura, clear out the clutter from your mind, and let that sweet inner peace into every cell with the potent healing properties of Celestial Quartz (also called Celestite). This gentle and gorgeous stone is known more for its spiritual powers, but as the physical and celestial body are connected, there is certainly some knock-on effect. Celestite can help the body flush out toxins and is particularly useful in helping the body heal from stress-related disorders. Whether digestion issues or acne breakouts, Celestites touch is like an organic balm to the body. For those who constantly feel on edge or in a state of overwhelm, Celestite quietens the storms raging within. It doesn't do this with a positive whitewash but instead invites you to process your feelings piece by piece, to sit in stillness, understand your higher purpose, and let your inner strength and infinite wisdom outweigh the shadowy places of fear.