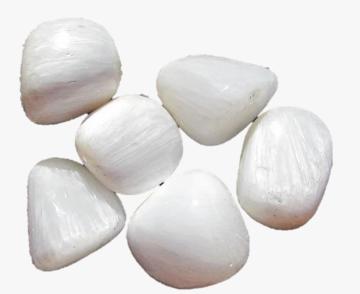

# **ABALONE**

### **DESCRIPTION/POTENTIAL USES:**

Abalone Shell is said to enhance feelings of peace, compassion and love. It has a lovely warm, gentle vibration. It is great in times of tough emotional issues, soothing the nerves and encouraging a calm demeanor. It is said to gently help open our psychic and intuitive connections. Abalone Shell helps calm and soothe our emotions serving as a reminder that beauty and light can always be revealed after a rough, rocky ride. Abalone Shell helps us deal with emotional turmoil, enhancing feelings of peace, love and compassion. It is the perfect companion for survivors of traumatic experiences.