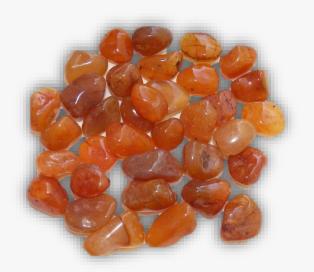

### **CARNELIAN**

#### **DESCRIPTION/POTENTIAL USES:**

A stabilizing stone, Carnelian restores vitality and motivation, and stimulates creativity. It gives courage, promotes positive life choices, dispels apathy and motivates for success. Carnelian is useful for overcoming abuse of any kind. It helps in trusting yourself and your perceptions. Those who suffer from lower back problems or rheumatism will also find Carnelian properties a kiss of relief. The warm vibrations seep through, bringing healing to bones and ligaments and helping you to feel loose and limber rather than stiff and cold. Carnelian also brings a detoxifying flush to those who may be in a battle with alcohol, drugs, and other stimulants that don't serve your overall health and wondrous wellbeing.