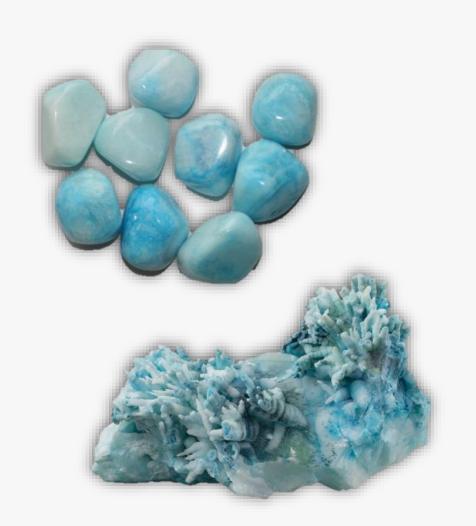

### **BLUE ARAGONITE**

#### **DESCRIPTION/POTENTIAL USES:**

Blue Aragonite is an incredible stone for spiritual communication, whether through prayer and meditation with Higher Beings, or when communing with human spiritual companions. It helps to convey spiritual ideas and concepts clearly and allows us to be open to hearing new spiritual insights. Intuitives of all types will greatly benefit from working with this stone, particularly Healers who work with sound, or anyone who creates card or healing layouts. Blue Aragonite is said to help treat a variety of respiratory illnesses. It is believed to stimulate the lungs and is most often used by metaphysical healers to treat asthma, lung cancer, and any kind of lung inflammation. Blue Aragonite is a very helpful stone for gaining perspective about emotional wounds, especially anything related to verbal abuse. Blue Aragonite enhances emotional perception and increases empathy and compassion towards ourselves and others. It can also help us to release fear of so-called "negative" emotions, such as grief or anger. Blue Aragonite shows us that there are beautiful lessons and truths to be learned from all emotions and life experiences.