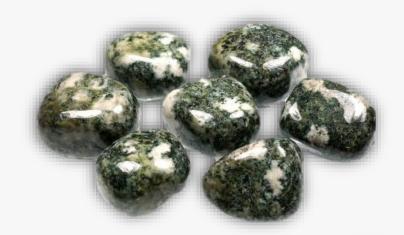

### **CARIBBEAN CALCITE**

#### **DESCRIPTION/POTENTIAL USES:**

Caribbean Calcite is a stone of spiritual awakening, transformation, and emotional understanding. A calming stone, Caribbean Calcite encourages us to live in the present moment. It offers Relief from stress and anxiety and promotes restful sleep and lucid dreaming. Caribbean Calcite is known as the "Stone of Calm." It is an extremely healing crystal with soothing energies that will calm anxieties and bring liberation to tension. This crystal provides inner awareness on the ways to best navigate to one's highest vibrational life.