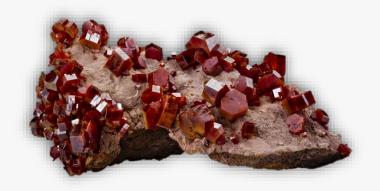

### **CARNELIAN**

#### **DESCRIPTION/POTENTIAL USES:**

A stabilizing stone, Carnelian restores vitality and motivation, and stimulates creativity. It gives courage, promotes positive life choices, dispels apathy and motivates for success. Carnelian is useful for overcoming abuse of any kind. It helps in trusting yourself and your perceptions. Those who suffer from lower back problems or rheumatism will also find Carnelian properties a kiss of relief. The warm vibrations seep through, bringing healing to bones and ligaments and helping you to feel loose and limber rather than stiff and cold. Carnelian also brings a detoxifying flush to those who may be in a battle with alcohol, drugs, and other stimulants that don't serve your overall health and wondrous wellbeing.