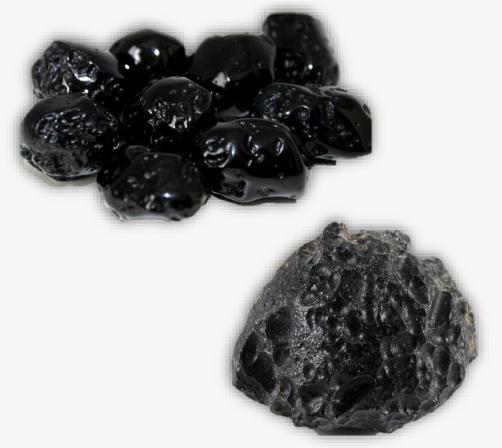

### **BLACK OBSIDIAN**

#### **DESCRIPTION/POTENTIAL USES:**

Obsidian is truth-enhancing. A strongly protective stone, it forms a shield against negativity. It blocks psychic attack and absorbs negative energies from the environment. Obsidian draws out mental stress and tension. Black Obsidian brims with protective powers and can be a great stone for helping you to welcome healing all while staying safe. It's a glorious grounding stone but can also be used as a mirror to hold your own truth up to the light. Black Obsidian encourages us to embrace truth and live our authentic lives. Black obsidian comes with many healing properties and benefits. It's an ideal choice for those seeking energetic healing, as it can help to open up the root chakra, the energy center that connects us all to the earth. The mineral kingdom of black obsidian stones is strong; they are known for their cleansing ritual capabilities and aid in connecting deeply with our inner selves.