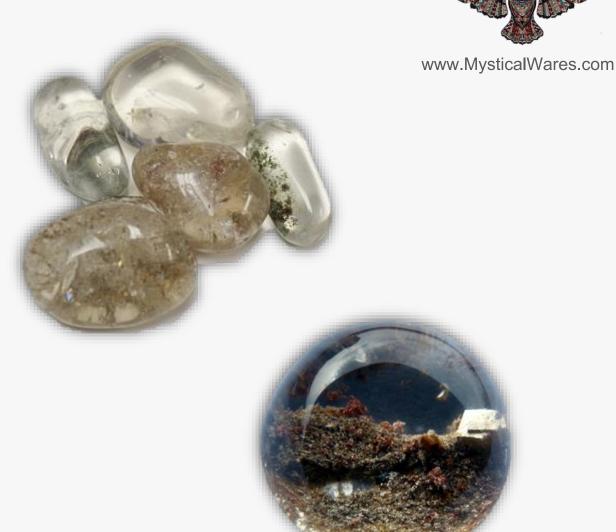

perception. Lodalite Quartz provides protection during exploration of shadow traits, releasing fear and promoting understanding of the impermanence of body consciousness. Lodalite is a wonderful stone to use for manifesting as it responds very well to programming. Simply send your positive intentions for a better life telepathically into this crystal, and it will accompany you on your quest to achieve the best outcomes possible in every situation. When you are in possession of this stone, you cannot help but be infused with its calm but powerful strength to help you conquer your challenges. Its spiritual healing energy will be very beneficial to both your subtle and etheric bodies as well. Lodalite will help you achieve any goal you desire and any dream you want to manifest in your life.



### **MAGNESITE**

# www.MysticalWares.com

#### **DESCRIPTION/POTENTIAL USES:**

Magnesite instills deep peace during meditation. Placed on the third eye, this stone enhances visualization and imagery, and can promote dynamic and revolutionary ideas. It assists in producing an opening of the crown chakra. Magnesite brings a calming effect to the emotions, promoting tolerance for emotional stress. Magnesite activates psychic powers and increases our ability to receive and understand information from a higher source. It is one of the most powerful crystals for activating the Third Eye and is a phenomenal tool for anyone who is working with spirit guides, angels, or other spiritual entities. Magnesite has a very positive vibration and reminds us that life is good and meant to be enjoyed. M