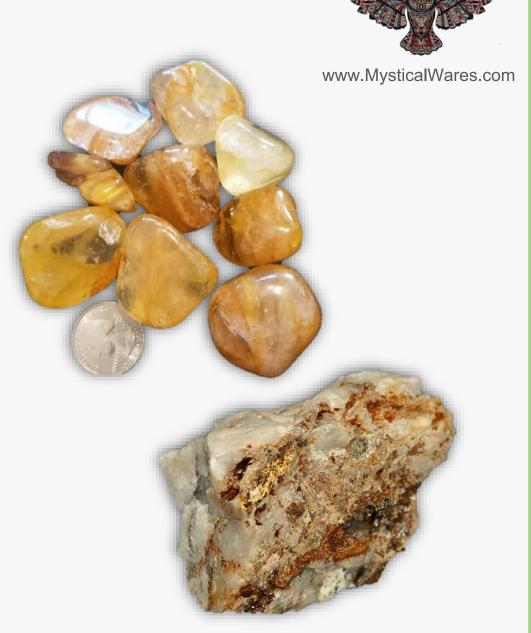

# **AFRICAN JADE VERDITE**

### **DESCRIPTION/POTENTIAL USES:**

Verdite promotes honesty, reliability, and strength. It promotes action and intuition. It improves courage, change, insight, spiritual growth, and the development of new skills. It helps make successful business decisions. It helps with the flow of Chi. Verdite is thought to be beneficial for healthy heart functions and acts as a tonic for improving circulation, cleansing the blood, lowering blood pressure, and dilating the capillaries. It is said to aid in raising diminished oxygen levels within the body.