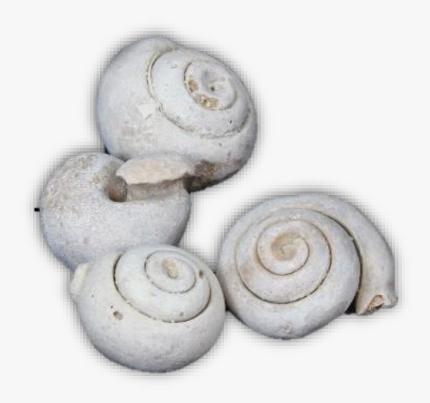

# **ABALONE**

### **DESCRIPTION/POTENTIAL USES:**

Abalone Shell is said to enhance feelings of peace, compassion and love. It has a lovely warm, gentle vibration. It is great in times of tough emotional issues, soothing the nerves and encouraging a calm demeanor. It is said to gently help open our psychic and intuitive connections. Abalone Shell helps calm and soothe our emotions serving as a reminder that beauty and light can always be revealed after a rough, rocky ride. Abalone Shell helps us deal with emotional turmoil, enhancing feelings of peace, love and compassion. It is the perfect companion for survivors of traumatic experiences.