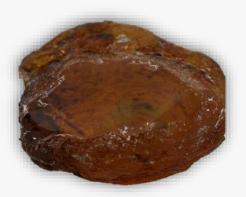

# **ABALONE**

### **DESCRIPTION/POTENTIAL USES:**

Abalone Shell is said to enhance feelings of peace, compassion and love. It has a lovely warm, gentle vibration. It is great in times of tough emotional issues, soothing the nerves and encouraging a calm demeanor. It is said to gently help open our psychic and intuitive connections. Abalone Shell helps calm and soothe our emotions serving as a reminder that beauty and light can always be revealed after a rough, rocky ride. Abalone Shell helps us deal with emotional turmoil, enhancing feelings of peace, love and compassion. It is the perfect companion for survivors of traumatic experiences.