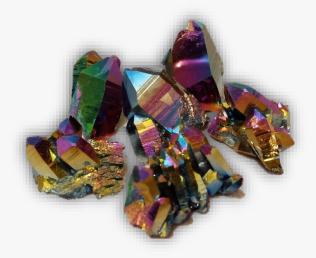

# **AURA QUARTZ**

### **DESCRIPTION/POTENTIAL USES:**

Aura Quartz is Clear Quartz bonded with Platinum and Silver, sometimes Gold or other trace metals; exhibits a light blue, rainbow and silvery iridescence like the gossamer wings of angels. It carries a very loving and sweet energy, stimulating the spirit and elevating one's mood. Meditating with this crystal allows one to enter a state of serenity and peace, purification and rest, and to go beyond the body to perceive and receive help from one's angel guides.