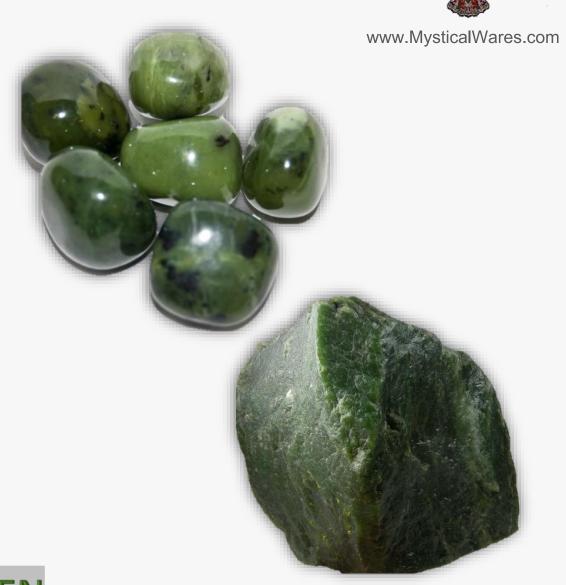

# **AFRICAN JADE VERDITE**

### **DESCRIPTION/POTENTIAL USES:**

Verdite promotes honesty, reliability, and strength. It promotes action and intuition. It improves courage, change, insight, spiritual growth, and the development of new skills. It helps make successful business decisions. It helps with the flow of Chi. Verdite is thought to be beneficial for healthy heart functions and acts as a tonic for improving circulation, cleansing the blood, lowering blood pressure, and dilating the capillaries. It is said to aid in raising diminished oxygen levels within the body.