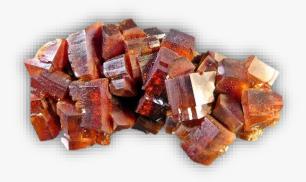

### **CARNELIAN**

#### **DESCRIPTION/POTENTIAL USES:**

A stabilizing stone, Carnelian restores vitality and motivation, and stimulates creativity. It gives courage, promotes positive life choices, dispels apathy and motivates for success. Carnelian is useful for overcoming abuse of any kind. It helps in trusting yourself and your perceptions. Those who suffer from lower back problems or rheumatism will also find Carnelian properties a kiss of relief. The warm vibrations seep through, bringing healing to bones and ligaments and helping you to feel loose and limber rather than stiff and cold. Carnelian also brings a detoxifying flush to those who may be in a battle with alcohol, drugs, and other stimulants that don't serve your overall health and wondrous wellbeing.