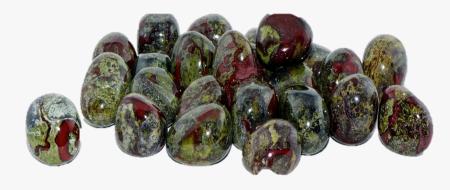

### **BLOODSTONE**

#### **DESCRIPTION/POTENTIAL USES:**

Bloodstone is an excellent blood cleanser and a powerful healing stone. It heightens intuition and increases creativity. It is grounding and protecting. Bloodstone draws off negative environmental energy, helping to overcome influences such as geopathic or electromagnetic stress. Bloodstone was treasured not only as a talisman of good health and long life but was reputed to bring its owner respect, good fortune, riches, and fame. It protected one from deception, helped overcome enemies in battle, and secured victory in court and legal matters. It was also believed to have magical properties with the ability to control the weather by averting lightning, conjuring storms, or summoning rain. Bloodstone conferred the gift of prophecy as an "audible oracle" that gave off sounds as a means of guidance or to warn of danger and could direct spiritual energies to banish negativity and evil.