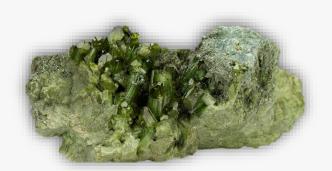

# **AGNI MANITITE**

### **DESCRIPTION/POTENTIAL USES:**

Agni Manitite, also known as Pearl of Fire, is an extremely rare tektite found on the island of Java, Indonesia. Pearl of Fire resonates directly with the solar plexus chakra, activating it and engaging it to "warp speed". You'll immediately notice the connection and overseeing ability of your personal energy levels and the unique attributes that make you, you. Most of these trait's stem from our second brain (our gut) and hold the key to unlocking many answers we may not have even been looking for. This Tektite specializes in raising your creative, manifestation, and adventurous energy levels to new heights. This is in hopes of one channeling their own conjured energy into the task, dream, goal or desire that is at the forefront of their mind. Pearl of Fire should result in increased confidence of yourself and your own capabilities. The appearance is like tektites so are known as a pseudo tektite; however, they are a rare obsidian that was formed by a powerful volcanic eruption which threw molten magma into the sky and then solidified into volcanic glass as it fell.