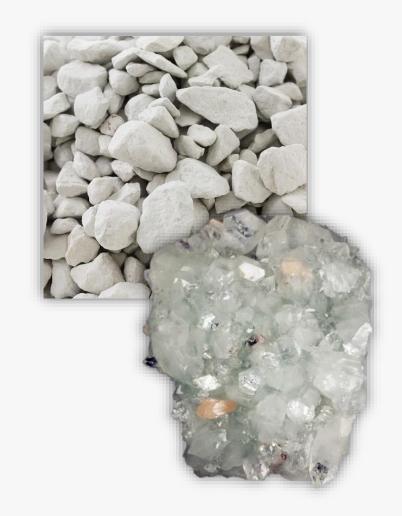

ation among individuals and offers insight into group experiences. Zebradorite can help one find new and unconventional ways to obtain goals, and is said to foster connection to the wisdom of ancient Egypt.







### **ZEOLITE**



#### **DESCRIPTION/POTENTIAL USES:**

Natural Zeolites come from volcanic rocks, ash layers, and alkaline ground water. This combination crystallizes for thousands up to millions of years after being deposited in these environments. The results are naturally occurring Zeolites. Zeolites are excellent Reiki stones because they will help attune you with the energies around you. They will also enhance your response to these healing and supportive energies. Zeolites will stimulate contact with the spirit animal world and allow you to take flight while meditating.





### ZOISITE



#### **DESCRIPTION/POTENTIAL USES:**

Zoisite is a gemstone that transforms negative energy into positive energy, and it's great for lifting lethargy. It brings repressed memories and emotions to the surface so they can be worked through. It aids you in keeping your focus, especially on creative projects. Beneficial for the spleen, liver pancreas, lungs, and heart. It's a detoxifying gemstone that will alkalize the body and reduce inflammation. It can also improve the immune system and regenerates cells. Help with the reproductive organs and helps with fertility. Assists in finding your authentic personality instead of conforming or comparing yourself to others. Helps with lethargy and encourages you to do anything you need or want to do.