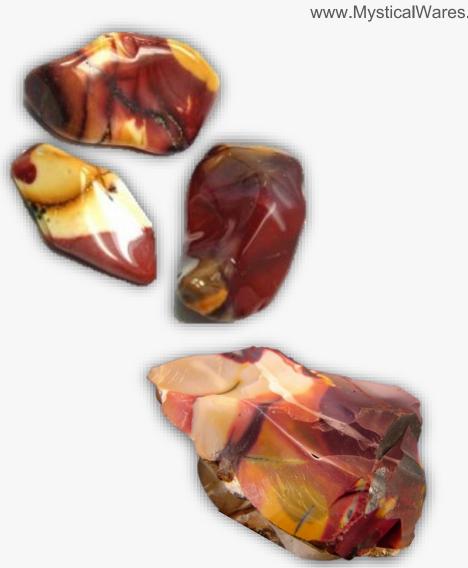

USES:**

Mookaite is a nurturing stone that supports and sustains during times of stress. It brings peace and a feeling of wholeness. Mookaite helps us with decision making, especially when we are having a difficult time. It encourages versatility and helps us to accept change. Mookaite provides us with emotional growth. It helps us to discover all possibilities in a situation and to choose the right one. Mookaite provides a protective shield against negative or dangerous situations, eliminating and blocking unwanted outside influences and distractions, and revealing what is concealed. Mookaite promotes energy and new ideas, helping us gain enthusiasm and bringing the excellence of ourselves, bring kindness to ourselves and others. Mookaite helps with contacting those who have passed on.



### **MOONSTONE**

#### **DESCRIPTION/POTENTIAL USES:**

A stone for "new beginnings", Moonstone is a stone of inner growth and strength. It soothes emotional instability and stress, and stabilizes the emotions, providing calmness. Moonstone enhances intuition, promotes inspiration, success and good fortune in love and business matters. A Crown Chakra crystal, Moonstone has long been the stone of love, fertility, intuition, magic, protection, hope, and spiritual purity. Moonstone calms and encourages as it teaches us the natural rhythms of life, opens the heart to empathy, and assists in the acceptance of love. Moonstone is said to increase our sensitivity to the Feminine Divine, to heighten intuition, and to open us up to our psychic gifts. It encourages hope and inspiration to allow us