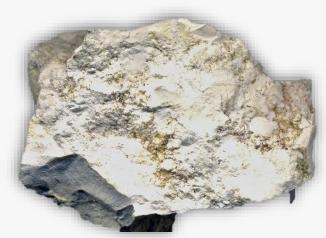

# **AFRICAN JADE VERDITE**

### **DESCRIPTION/POTENTIAL USES:**

Verdite promotes honesty, reliability, and strength. It promotes action and intuition. It improves courage, change, insight, spiritual growth, and the development of new skills. It helps make successful business decisions. It helps with the flow of Chi. Verdite is thought to be beneficial for healthy heart functions and acts as a tonic for improving circulation, cleansing the blood, lowering blood pressure, and dilating the capillaries. It is said to aid in raising diminished oxygen levels within the body.