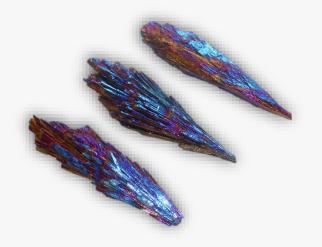

BLACK KYANITE**



### **DESCRIPTION/POTENTIAL USES:**

Rainbow Black Kyanite is recognizable by its beautiful iridescent metallic sheens that are truly unique. All Aura Black Kyanite Crystals begin as black Kyanite, which undergo a superheating process where the Crystals are coated with metallic vapors from different metallic coatings. Rainbow Aura Black Crystals are the result of a special mixture of Titanium and Platinum atoms fusing to the stones surface, which provides the immersive rainbow iridescence. Aura Black Kyanite Crystals provide all of Chakra alignment qualities of true Kyanite, while adding their own unique properties based on their metal infusions. Rainbow Aura Black Kyanite Crystals are highly energetic stones which provide an uplifting and emotionally grounding energy.





# **AURA QUARTZ**



### **DESCRIPTION/POTENTIAL USES:**

Aura Quartz is Clear Quartz bonded with Platinum and Silver, sometimes Gold or other trace metals; exhibits a light blue, rainbow and silvery iridescence like the gossamer wings of angels. It carries a very loving and sweet energy, stimulating the spirit and elevating one's mood. Meditating with this crystal allows one to enter a state of serenity and peace, purification and rest, and to go beyond the body to perceive and receive help from one's angel guides.







# **AURALITE**



### **DESCRIPTION/POTENTIAL USES:**

Auralite-23 was only discovered in 2007 in the Auralite Mine in Canada. Each crystal is composed of a mixture of two to seventeen different minerals from a list of 23. Auralite would have been formed about 1.2 bi