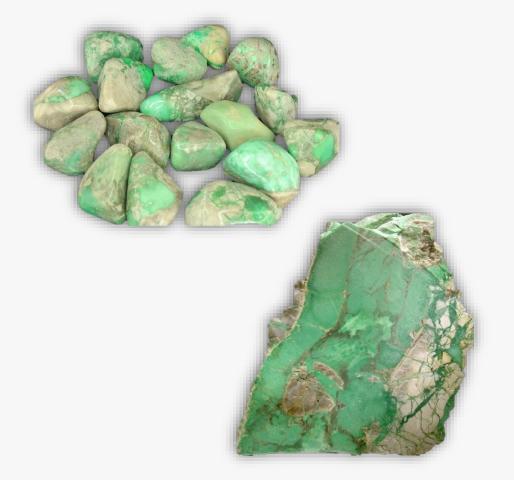

# **AFRICAN JADE VERDITE**

### **DESCRIPTION/POTENTIAL USES:**

Verdite promotes honesty, reliability, and strength. It promotes action and intuition. It improves courage, change, insight, spiritual growth, and the development of new skills. It helps make successful business decisions. It helps with the flow of Chi. Verdite is thought to be beneficial for healthy heart functions and acts as a tonic for improving circulation, cleansing the blood, lowering blood pressure, and dilating the capillaries. It is said to aid in raising diminished oxygen levels within the body.