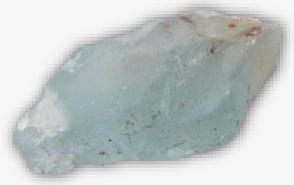

# **AQUAMARINE**

# www.MysticalWares.com

### **DESCRIPTION/POTENTIAL USES:**

Aquamarine evokes the purity of crystalline waters, and the exhibaration and relaxation of the sea. It is calming, soothing, and cleansing, and inspires truth, trust and letting go. The name Aquamarine comes from the Latin 'aqua marinus', meaning "water of the sea," and refers to its sparkling ocean-like color. Aquamarine is a stone of courage. Its calming energies reduce stress and quiet the mind. Aquamarine has an affinity with sensitive people. It can invoke tolerance of others and overcomes judgmentalism, giving support to those overwhelmed by responsibility. Clarifies perception, sharpens the intellect and clears confusion. Useful for closure on all levels. Promotes self-expression. Soothes fears and increases sensitivity. Sharpens intuition and opens clairvoyance. Wonderful for meditation. Shields the aura and aligns the chakras. Highly protective during pregnancy, it helps to guard both mother and baby from harm. Aquamarine is helpful to sore throats, swollen glands and thyroid problems. It regulates hormones and growth. Boosts the immune system and alleviates overreactions, such as hay fever or allergies. Counteracts short- or long-sightedness. **MAIN SCREEN** 