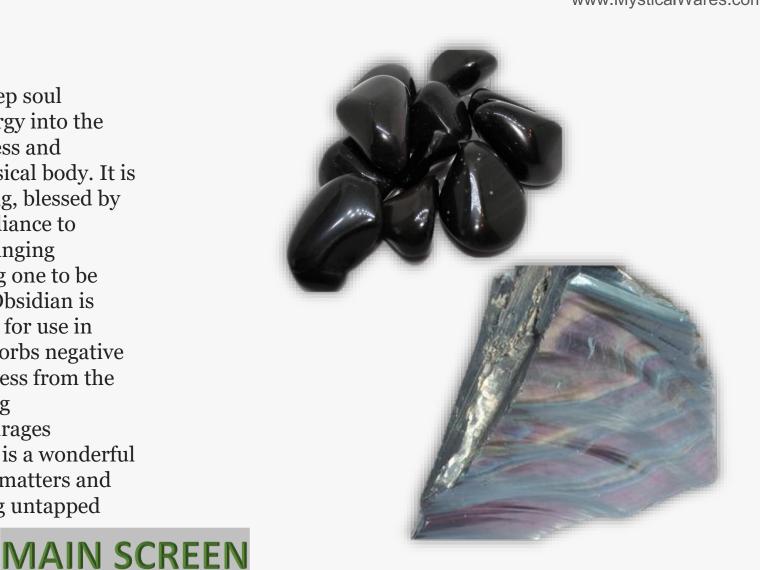

### **BLACK OBSIDIAN**

#### **DESCRIPTION/POTENTIAL USES:**

Obsidian is truth-enhancing. A strongly protective stone, it forms a shield against negativity. It blocks psychic attack and absorbs negative energies from the environment. Obsidian draws out mental stress and tension. Black Obsidian brims with protective powers and can be a great stone for helping you to welcome healing all while staying safe. It's a glorious grounding stone but can also be used as a mirror to hold your own truth up to the light. Black Obsidian encourages us to embrace truth and live our authentic lives. Black obsidian comes with many healing properties and benefits. It's an ideal choice for those seeking energetic healing, as it can help to open up the root chakra, the energy center that connects us all to the earth. The mineral kingdom of black obsidian stones is strong; they are known for their cleansing ritual capabilities and aid in connecting deeply with our inner selves.