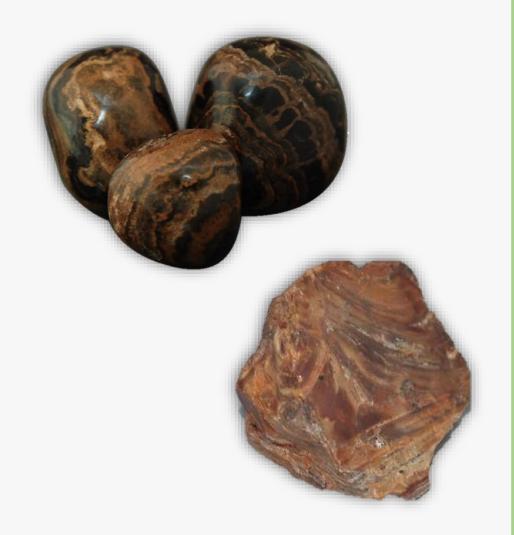

### **COPROLITE**

#### **DESCRIPTION/POTENTIAL USES:**

Coprolite can contain Agate, Amber, Foliage, Jasper, Jet, Quartz, Sand, and other minerals found near the dung that fossilizes along with it in the process. For this reason, Coprolite is a highly energized stone that promotes happiness, harmony, and appreciation. Fossils are a wonderful tool to assist you in moving from the old to the new and to be receptive to the fresh, innovative forces that are available to you. Fossils can assist you in your quest for transition, transformation and personal growth, helping you to understand the process of change. They can help you instill quality and excellence in your environment.