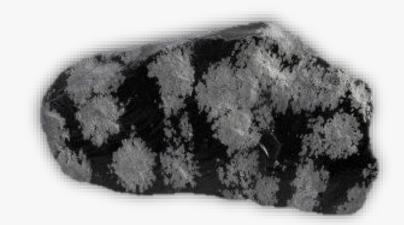

### **BROWN SNOWFLAKE OBSIDIAN**

#### **DESCRIPTION/POTENTIAL USES:**

Bronzite is used for protection, as it not only repels, but also sends back the negative energies to the sender. Spiritually, Bronzite assists us in achieving a state of certainty without willfulness, allowing us to easily adapt to the best path to take. It clears confusion, helping our ability to make decisions and choices about our life path. Bronzite is a "stone of courtesy", especially helpful to people who greet and assist the public. It will even instill a polite nature in those around you. Emotionally, Bronzite promotes a loving and unprejudiced discernment within us. It provides the ability to resolve unsettled emotions in our life. Mentally, Bronzite provides us with the courage to act on our thoughts and feelings. It instils the courage to follow through with life path decisions. Physically, Bronzite can be used to bring an alkaline body state to the acid condition, helping to fight off infections. It can increase the assimilation of iron and provides an improved duration of iron within the physical body. It aids the body in the normal transformation of cycles.