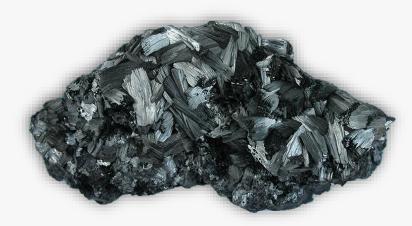

### **BLACK TOURMALINE**

#### **DESCRIPTION/POTENTIAL USES:**

Black Tourmaline, a member of the Tourmaline family, is a protective stone which repels and blocks negative energies and psychic attack. Black Tourmaline also aids in the removal of negative energies within a person or a space. Black Tourmaline will cleanse, purify, and transform dense energy into a lighter vibration. A popular metaphysical stone, Black Tourmaline is also great for grounding. It balances, harmonizes, and protects all the Chakras. Black Tourmaline can be used as an aid to remove fear and boost self-confidence.