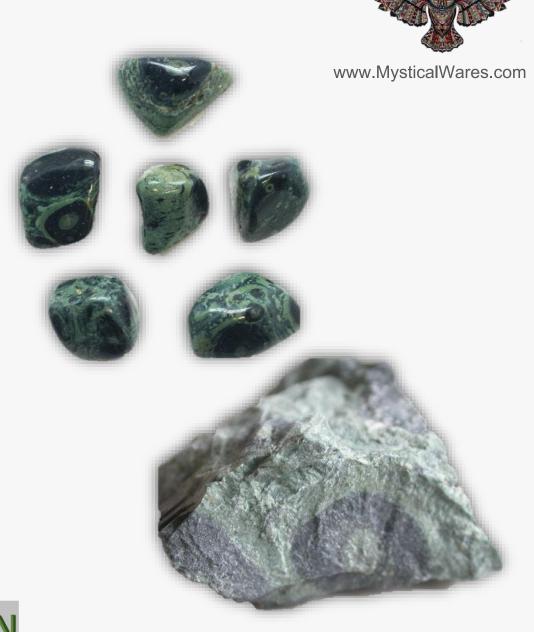

TENTIAL USES:**

Kambaba Jasper is a very energizing stone that activates our root and heart chakras. It helps provide much needed healing to the heart and calming of negative emotions such as guilt, trauma, grief, jealousy, anger, and sadness. This crystal helps one achieve emotional balance throughout the day and helps keep one "cool" during times of distress. Kambaba Jasper acts as a teacher and life coach, helping you get through some of the toughest emotional experiences you've had to deal with. This stone pushes us to release the weight pushing down on our chest, right back into the atmosphere. Show the universe that you will not tolerate being "stuck" in emotional disarray anymore. Kambaba Jasper's powers are strong enough to finally put you back in the driver's seat of your life.



### **KIMBERLITE**

# www.MysticalWares.com

#### **DESCRIPTION/POTENTIAL USES:**

Kimberlite is believed to assist in de-acidifying the body and with regulating our body's mineral balance. It is said to promote a feeling of well being and to increase our stamina. Kimberlite increases our self-confidence and helps us to be more decisive. It instils trust and loyalty and provides us with hope. Kimberlite is a crystal to help you reach your true potential. It encourages self-confidence, living in the moment, and living your truth. It helps you to complete projects or your life purpose. It promotes flexibility and the ability to see what is coming next. It is a protective stone that teaches how to let go of resistance. Kimberlite is good for bringing magic into your life. It helps you to cr