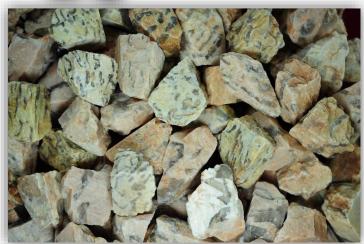

# **AFRICAN JADE VERDITE**

### **DESCRIPTION/POTENTIAL USES:**

Verdite promotes honesty, reliability, and strength. It promotes action and intuition. It improves courage, change, insight, spiritual growth, and the development of new skills. It helps make successful business decisions. It helps with the flow of Chi. Verdite is thought to be beneficial for healthy heart functions and acts as a tonic for improving circulation, cleansing the blood, lowering blood pressure, and dilating the capillaries. It is said to aid in raising diminished oxygen levels within the body.