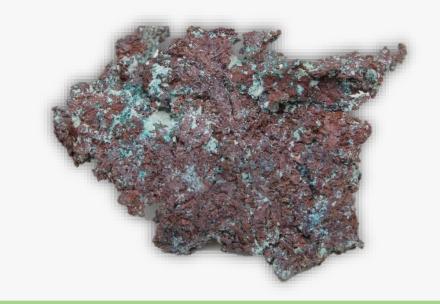

### **COPPERLITE**

#### **DESCRIPTION/POTENTIAL USES:**

Copperlite, also known as Indian Nuummite or Copperlite, is one of the oldest stones on this planet, estimated to be over 3 billion years old! As such, this mineral holds the key to many of Earth's secrets, as well as the life that once existed on this planet. It is also known as the Sorcerer's Stone and brings the ancient energy of the Earth combined with the Storm element! Incredibly grounding, it is used for personal magic, synchronicity, intuition, and good luck. Copperlite, also known as Indian Nuummite or Copperlite, is one of the oldest stones on this planet, estimated to be over 3 billion years old! As such, this mineral holds the key to many of Earth's secrets, as well as the life that once existed on this planet. It is also known as the Sorcerer's Stone and brings the ancient energy of the Earth combined with the Storm element! Incredibly grounding, it is used for personal magic, synchronicity, intuition, and good luck.