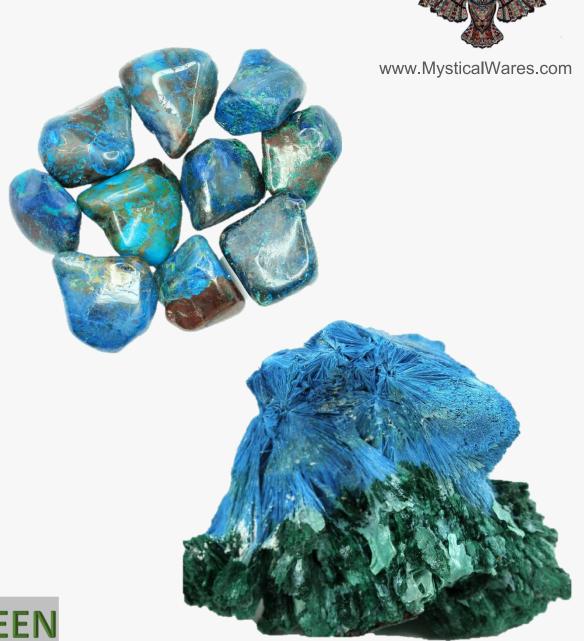

# **AZURITE**

### **DESCRIPTION/POTENTIAL USES:**

Soaked in spiritual power, Azurite is well known for its wealth of healing energy and for turning up the volume on secret psychic abilities. For anyone who has been attracted to the idea of tapping into their own clairvoyance, connecting with their intuition, and seeking guidance from spirit guides – Azurite could be just the stone to open those doors. While the swirling blue stone may be best known for its cosmic connections, that doesn't mean it falls short when serving the emotional and spiritual body too. Here are a few more ways in which Azurite soothes the soul. Azurite is all about removing blockages in life so you can flourish and this also applies to physical blockages that could be harming your health. This stone has the power to help cells heal and to ensure a solid flow of oxygen through the body and the brain. Azurite can also be an amazing stone for helping treat disorders like dementia and any other illnesses that have a degenerative effect on the body. It also works to help the body overcome migraines and headaches and can work wonders when it comes to detoxing. With Azurite in your life, your skin can be flushed with health, your teeth grow strong, and your spine seems to fall into alignment.