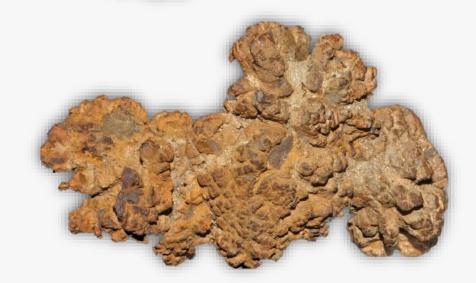

### **COPROLITE**

#### **DESCRIPTION/POTENTIAL USES:**

Coprolite can contain Agate, Amber, Foliage, Jasper, Jet, Quartz, Sand, and other minerals found near the dung that fossilizes along with it in the process. For this reason, Coprolite is a highly energized stone that promotes happiness, harmony, and appreciation. Fossils are a wonderful tool to assist you in moving from the old to the new and to be receptive to the fresh, innovative forces that are available to you. Fossils can assist you in your quest for transition, transformation and personal growth, helping you to understand the process of change. They can help you instill quality and excellence in your environment.