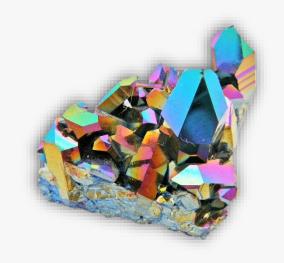

# **AURA QUARTZ**

### **DESCRIPTION/POTENTIAL USES:**

Aura Quartz is Clear Quartz bonded with Platinum and Silver, sometimes Gold or other trace metals; exhibits a light blue, rainbow and silvery iridescence like the gossamer wings of angels. It carries a very loving and sweet energy, stimulating the spirit and elevating one's mood. Meditating with this crystal allows one to enter a state of serenity and peace, purification and rest, and to go beyond the body to perceive and receive help from one's angel guides.