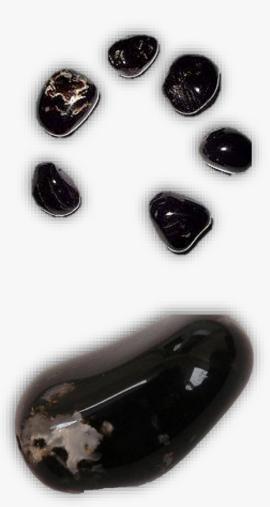

### **BLACK OBSIDIAN**

#### **DESCRIPTION/POTENTIAL USES:**

Obsidian is truth-enhancing. A strongly protective stone, it forms a shield against negativity. It blocks psychic attack and absorbs negative energies from the environment. Obsidian draws out mental stress and tension. Black Obsidian brims with protective powers and can be a great stone for helping you to welcome healing all while staying safe. It's a glorious grounding stone but can also be used as a mirror to hold your own truth up to the light. Black Obsidian encourages us to embrace truth and live our authentic lives. Black obsidian comes with many healing properties and benefits. It's an ideal choice for those seeking energetic healing, as it can help to open up the root chakra, the energy center that connects us all to the earth. The mineral kingdom of black obsidian stones is strong; they are known for their cleansing ritual capabilities and aid in connecting deeply with our inner selves.