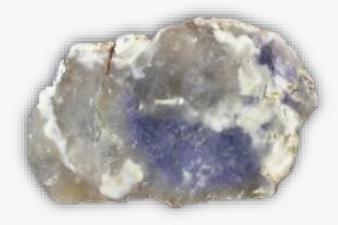

# **AFRICAN TURQUOISE**

### **DESCRIPTION/POTENTIAL USES:**

Considered the "Stone of Evolution", African Turquoise is said to bring about great change and transformation within one's life. Its encouraging energy opens minds to the possibility of newness. This stone helps us to see the need for development and metamorphosis, then provides the balance and confidence necessary to further the process of selfdevelopment. It will renew your spirit, energy, and path in life. Wear it or carry it with you, and you will feel its reassurance as you meet new possibilities. Because African Turquoise resonates within the Third Eye Chakra, it leads the bearer to greater wisdom. The stone awakens our spiritual bodies to their intended highest purpose, sharing knowledge of those long past to guide us during periods of change and growth. It initiates the pathway to a clear, focused mind. Those who seek direction to their highest inner self will benefit from African Turquoise, as it is a crucial tool in the work of broadening and strengthening all areas as we grow.