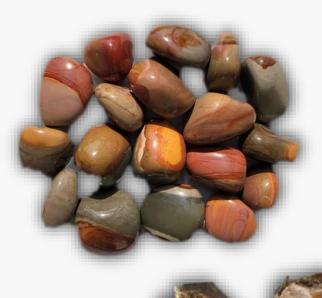

### **CARNELIAN**

#### **DESCRIPTION/POTENTIAL USES:**

A stabilizing stone, Carnelian restores vitality and motivation, and stimulates creativity. It gives courage, promotes positive life choices, dispels apathy and motivates for success. Carnelian is useful for overcoming abuse of any kind. It helps in trusting yourself and your perceptions. Those who suffer from lower back problems or rheumatism will also find Carnelian properties a kiss of relief. The warm vibrations seep through, bringing healing to bones and ligaments and helping you to feel loose and limber rather than stiff and cold. Carnelian also brings a detoxifying flush to those who may be in a battle with alcohol, drugs, and other stimulants that don't serve your overall health and wondrous wellbeing.