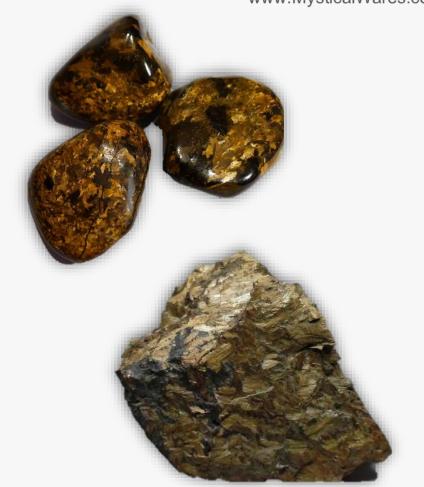

# **AFRICAN JADE VERDITE**

### **DESCRIPTION/POTENTIAL USES:**

Verdite promotes honesty, reliability, and strength. It promotes action and intuition. It improves courage, change, insight, spiritual growth, and the development of new skills. It helps make successful business decisions. It helps with the flow of Chi. Verdite is thought to be beneficial for healthy heart functions and acts as a tonic for improving circulation, cleansing the blood, lowering blood pressure, and dilating the capillaries. It is said to aid in raising diminished oxygen levels within the body.