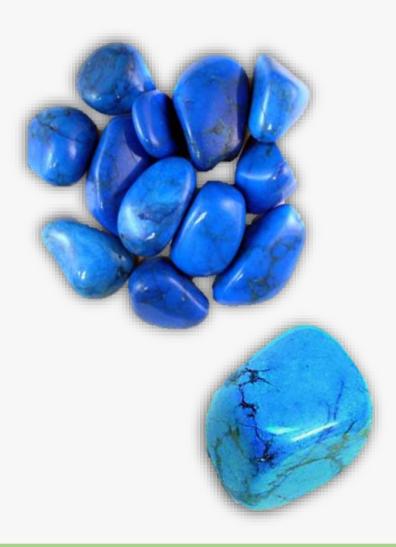

ability. It is also used by practitioners who are trying to work through symptoms caused by eating disorders.





### **BLUE HOWLITE**



#### **DESCRIPTION/POTENTIAL USES:**

Blue Howlite helps to calm the mind and to soothe an overactive imagination. Blue Howlite enhances communication, it strengthens self-protection and self-healing. Blue Howlite is said to assist with sleep and reduces insomnia. Blue Howlite Stones helps remember dreams and gives insight into the meaning behind the dream. Blue Howlite also strengthens memory and stimulates the desire for knowledge. Blue Howlite is a dyed version of White Howlite and is a great crystal that helps to reduce stress, anxiety and anger. Howlite aids patience and removes rage and anger.

\*Blue Howlite is a dyed version of White Howlite.



### **BLUE KYANITE**

#### **DESCRIPTION/POTENTIAL USES:**

Blue Kyanite helps one access their mind while expanding their unique psychic abilities. Your third eye and crown chakra will connect, enabling you to understand knowledge at different frequencies. The easiest way of showing off the powers of this mineral is to simply place a piece by your bedside, or even directly on your third eye before you go to sleep. As your physical body falls asleep, your mind is experiencing its own nightly journey. While you're asleep, your mind is constantly trying to decipher and understand the dreams and visionary details you are receiving. These may derive directly from our spirit guides or guardian angels and be a message from the universe. Either way, the meaning of this symbolism is prevalent no