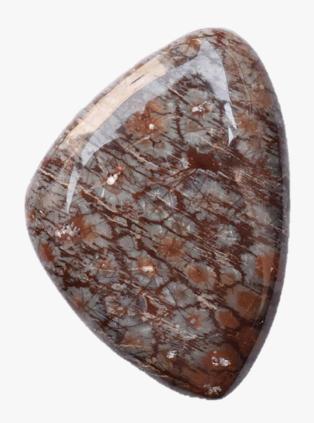

# **AGATE**

### **DESCRIPTION/POTENTIAL USES:**

Agate enhances mental function, improves concentration, enhances perception and analytical abilities. It is a soothing and calming gemstone that heals inner anger, anxiety and helps in the strengthening of relationships. Agates are grounding stones, bringing about an emotional, physical and intellectual balance. They aid in centering and stabilizing physical energy. It heals the eyes, stomach, and uterus, it cleanses the lymphatic system and pancreas, it strengthens blood vessels and heals skin disorders. Agate teaches us that sexuality is a natural function, and that sensuality is the appreciation by the senses of the fullness of life. It is useful for reprogramming the cellular memory after mortification of the flesh, emotions or spirit in a previous or present life. Agate aids self analysis and perception of hidden circumstances, bringing to your attention any disease that is interfering with your well being.