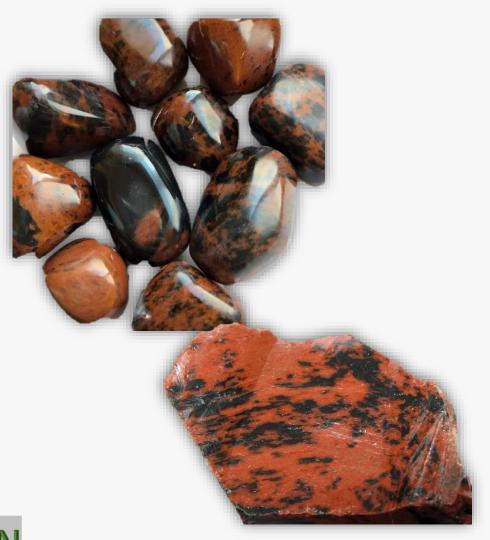

# **AFRICAN JADE VERDITE**

### **DESCRIPTION/POTENTIAL USES:**

Verdite promotes honesty, reliability, and strength. It promotes action and intuition. It improves courage, change, insight, spiritual growth, and the development of new skills. It helps make successful business decisions. It helps with the flow of Chi. Verdite is thought to be beneficial for healthy heart functions and acts as a tonic for improving circulation, cleansing the blood, lowering blood pressure, and dilating the capillaries. It is said to aid in raising diminished oxygen levels within the body.