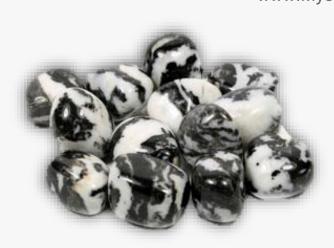

### **BLACK ZEBRA AGATE**

#### **DESCRIPTION/POTENTIAL USES:**

Black Zebra Agate is an effective grounding stone as well as a strong stimulant for inventive creativity. When you're doing spiritual work, Black Zebra Agate will keep you attached to the earth. This stone will also let you become positive no matter how difficult and stressful your situation is. The energies of Black Zebra Agate will also keep you centered and grounded. This stone holds energies of balance, which means that it can unite your masculine and feminine energies, your Yin and Yang. Black Zebra Agate will also balance your chakras, as well as your physical, emotional, intellectual, and etheric bodies. It's a stone that will make you see and understand your exact nature, and it will help you recognize which ones are false impressions. Black Zebra Agate will protect your aura and ensure that you are safe from harmful psychic attacks.