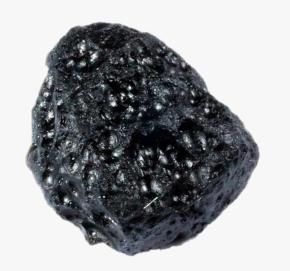

### **COPROLITE**

#### **DESCRIPTION/POTENTIAL USES:**

Coprolite can contain Agate, Amber, Foliage, Jasper, Jet, Quartz, Sand, and other minerals found near the dung that fossilizes along with it in the process. For this reason, Coprolite is a highly energized stone that promotes happiness, harmony, and appreciation. Fossils are a wonderful tool to assist you in moving from the old to the new and to be receptive to the fresh, innovative forces that are available to you. Fossils can assist you in your quest for transition, transformation and personal growth, helping you to understand the process of change. They can help you instill quality and excellence in your environment.