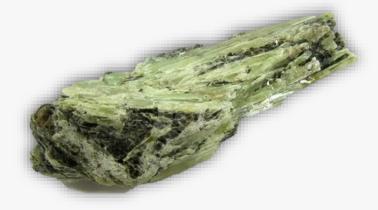

# **AFRICAN JADE VERDITE**

### **DESCRIPTION/POTENTIAL USES:**

Verdite promotes honesty, reliability, and strength. It promotes action and intuition. It improves courage, change, insight, spiritual growth, and the development of new skills. It helps make successful business decisions. It helps with the flow of Chi. Verdite is thought to be beneficial for healthy heart functions and acts as a tonic for improving circulation, cleansing the blood, lowering blood pressure, and dilating the capillaries. It is said to aid in raising diminished oxygen levels within the body.