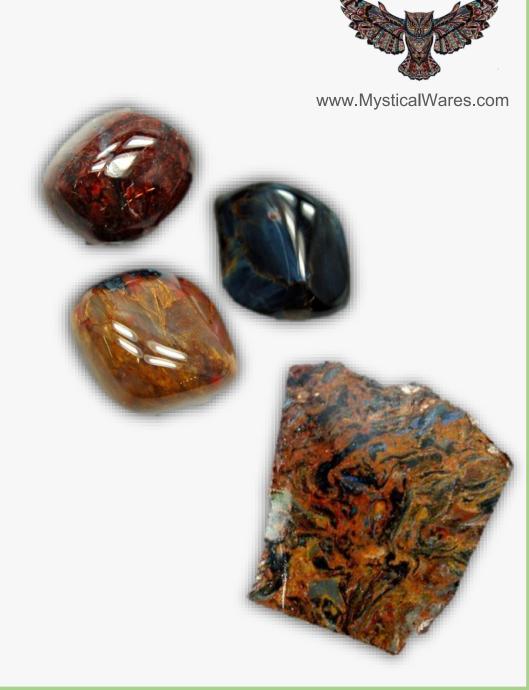

### **COPPERLITE**

# www.MysticalWares.com

#### **DESCRIPTION/POTENTIAL USES:**

Copperlite, also known as Indian Nuummite or Copperlite, is one of the oldest stones on this planet, estimated to be over 3 billion years old! As such, this mineral holds the key to many of Earth's secrets, as well as the life that once existed on this planet. It is also known as the Sorcerer's Stone and brings the ancient energy of the Earth combined with the Storm element! Incredibly grounding, it is used for personal magic, synchronicity, intuition, and good luck. Copperlite, also known as Indian Nuummite or Copperlite, is one of the oldest stones on this planet, estimated to be over 3 billion years old! As such, this mineral holds the key to many of Earth's secrets, as well as the life that once existed on this planet. It is also known as the Sorcerer's Stone and brings the ancient energy of the Earth combined with the Storm element! Incredibly grounding, it is used for personal magic, synchronicity, intuition, and good luck.