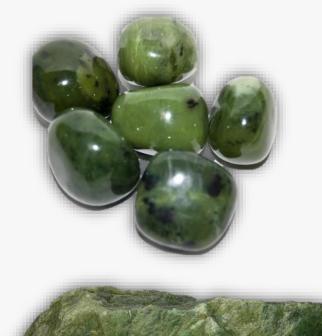

st vibrational life.



### **CANADIAN JADE**



#### **DESCRIPTION/POTENTIAL USES:**

Canadian Jade is believed to have healing properties that help balance bodily fluids and the body's filtering organs, like the kidneys, bladder, spleen, and adrenal glands, by removing toxins. Its properties benefit skeletal and cellular systems and help heal infections and physical injuries like stitches. Canadian Jade is also considered a libido, fertility, and childbirth aid. Traditional Chinese medicine or alternative medicine practitioners may use jade rollers or gua-sha (flat stone) tools. Canadian Jade encourages you to harness your personal power, promoting self-confidence, self-sufficiency and courage. It brings abundance and good luck. It wards of negative thoughts and can undo physical harm.





### **CARNELIAN**



#### **DESCRIPTION/POTENTIAL USES:**

A stabilizing stone, Carnelian restores vitality and motivation, and stimulates creativity. It gives courage, promotes positive life choices, dispels apathy and motivates for success. Carnelian is useful for overcoming abuse of any kind. It helps in trusting yourself and your perceptions. Those who suffer from lower back problems or rheumatism will also find Carnelian properties a kiss of relief. The warm vibrations seep through, bringing healing to bones and ligaments and helping you to feel loose and limber rather than stiff and cold. Carnelian also brings a detoxifying flush to those who may be in a battle with alcohol, drugs, and other stimulants that don't serve your overall health and wondrous wellbeing.







### CAT'S