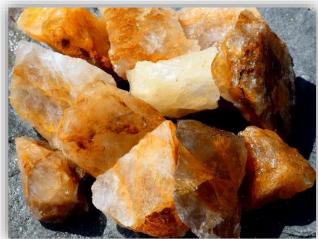

# **AFRICAN JADE VERDITE**

### **DESCRIPTION/POTENTIAL USES:**

Verdite promotes honesty, reliability, and strength. It promotes action and intuition. It improves courage, change, insight, spiritual growth, and the development of new skills. It helps make successful business decisions. It helps with the flow of Chi. Verdite is thought to be beneficial for healthy heart functions and acts as a tonic for improving circulation, cleansing the blood, lowering blood pressure, and dilating the capillaries. It is said to aid in raising diminished oxygen levels within the body.