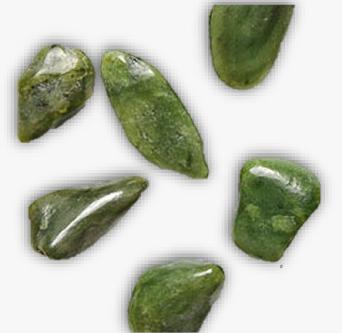

# **AFRICAN JADE VERDITE**

### **DESCRIPTION/POTENTIAL USES:**

Verdite promotes honesty, reliability, and strength. It promotes action and intuition. It improves courage, change, insight, spiritual growth, and the development of new skills. It helps make successful business decisions. It helps with the flow of Chi. Verdite is thought to be beneficial for healthy heart functions and acts as a tonic for improving circulation, cleansing the blood, lowering blood pressure, and dilating the capillaries. It is said to aid in raising diminished oxygen levels within the body.