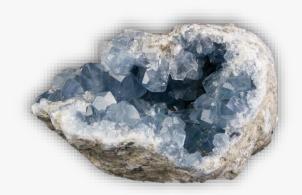

### **CELESTIAL QUARTZ**

#### **DESCRIPTION/POTENTIAL USES:**

Cleanse your aura, clear out the clutter from your mind, and let that sweet inner peace into every cell with the potent healing properties of Celestial Quartz (also called Celestite). This gentle and gorgeous stone is known more for its spiritual powers, but as the physical and celestial body are connected, there is certainly some knock-on effect. Celestite can help the body flush out toxins and is particularly useful in helping the body heal from stress-related disorders. Whether digestion issues or acne breakouts, Celestites touch is like an organic balm to the body. For those who constantly feel on edge or in a state of overwhelm, Celestite quietens the storms raging within. It doesn't do this with a positive whitewash but instead invites you to process your feelings piece by piece, to sit in stillness, understand your higher purpose, and let your inner strength and infinite wisdom outweigh the shadowy places of fear.