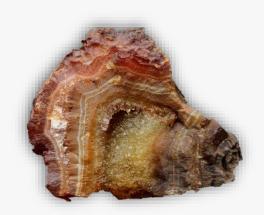

# **ABALONE**

### **DESCRIPTION/POTENTIAL USES:**

Abalone Shell is said to enhance feelings of peace, compassion and love. It has a lovely warm, gentle vibration. It is great in times of tough emotional issues, soothing the nerves and encouraging a calm demeanor. It is said to gently help open our psychic and intuitive connections. Abalone Shell helps calm and soothe our emotions serving as a reminder that beauty and light can always be revealed after a rough, rocky ride. Abalone Shell helps us deal with emotional turmoil, enhancing feelings of peace, love and compassion. It is the perfect companion for survivors of traumatic experiences.