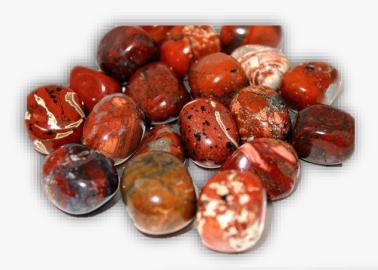

# **AGATE**

### **DESCRIPTION/POTENTIAL USES:**

Agate enhances mental function, improves concentration, enhances perception and analytical abilities. It is a soothing and calming gemstone that heals inner anger, anxiety and helps in the strengthening of relationships. Agates are grounding stones, bringing about an emotional, physical and intellectual balance. They aid in centering and stabilizing physical energy. It heals the eyes, stomach, and uterus, it cleanses the lymphatic system and pancreas, it strengthens blood vessels and heals skin disorders. Agate teaches us that sexuality is a natural function, and that sensuality is the appreciation by the senses of the fullness of life. It is useful for reprogramming the cellular memory after mortification of the flesh, emotions or spirit in a previous or present life. Agate aids self analysis and perception of hidden circumstances, bringing to your attention any disease that is interfering with your well being.