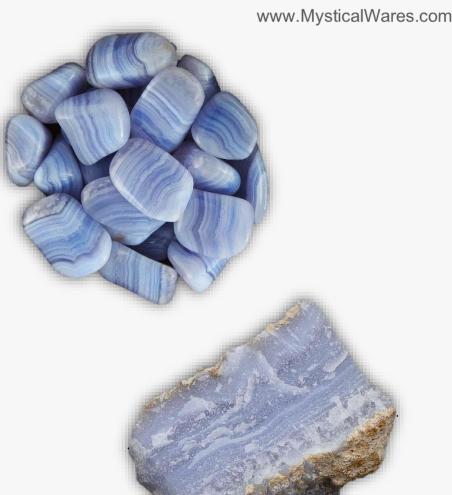

### **BLUE LACE AGATE**

#### **DESCRIPTION/POTENTIAL USES:**

In addition to the generic healing properties of Agate and Chalcedony, the Blue Lace Agate variety is a very cooling and calming stone, endowing us with a sense of peace and tranquility. A powerful throat healer, it assists with verbal expression of thoughts and feelings. Blue Lace Agate is a great nurturing and supportive stone, neutralizing anger, infection, inflammation and fever. Blue Lace Agate helps to strengthen and accelerate the repair of bones, thyroid deficiencies, throat and lymph infections. It soothes red, sore eyes and any skin problems associated with redness and irritation.