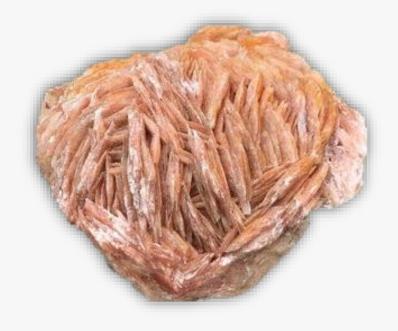

L USES:**

Barite is a barium sulfate mineral that crystallizes in the form of masses, tabular crystals, and even rarely, stalactites. This mineral was first recorded in 1800 by D.L.G. Karsten, and was named for the Greek word meaning "heavy", due to its high specific gravity. Barite is a crystal that activates our third eye and crown chakras, bringing with it energies that help awaken ones psychic abilities. It's a stone of inner vision, interdimensional travel, and communication with our guides and guardian angels. Barite pushes us to come in contact with and align to our higher self, which passively increased ones wisdom and mental awareness. Meditating with this stone will push one to operate on a higher frequency and can cause increased lucid dreaming, E.S.P., and "deja vu" moments.





# **BIG BANG JASPER**



### **DESCRIPTION/POTENTIAL USES:**

Jasper sustains and supports through times of stress and brings tranquility and wholeness. Jasper provides protection and absorbs negative energy. It balances yin and yang. Jasper clears electromagnetic and environmental pollution, including radiation.







# **BISMUTH**



### **DESCRIPTION/POTENTIAL USES:**

Bismuth relieves feelings of loneliness or isolation. It is a stone of transformation and change, helping to adapt to change with calm assurance. Bismuth encourages cohesiveness, so would be very helpful in group and/or relationship dynamics. Bismuth in its elemental form is a rare occurrence in nature, even more so for bismuth crystals. This is a man-made crystal grown in a lab at about 271 degrees centigrade or 520