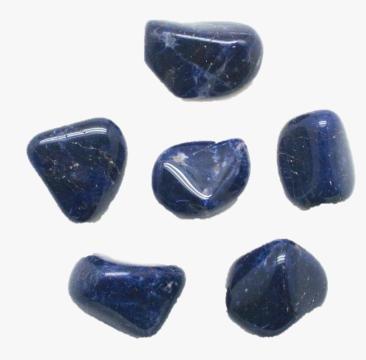

# **AFRICAN JADE VERDITE**

### **DESCRIPTION/POTENTIAL USES:**

Verdite promotes honesty, reliability, and strength. It promotes action and intuition. It improves courage, change, insight, spiritual growth, and the development of new skills. It helps make successful business decisions. It helps with the flow of Chi. Verdite is thought to be beneficial for healthy heart functions and acts as a tonic for improving circulation, cleansing the blood, lowering blood pressure, and dilating the capillaries. It is said to aid in raising diminished oxygen levels within the body.