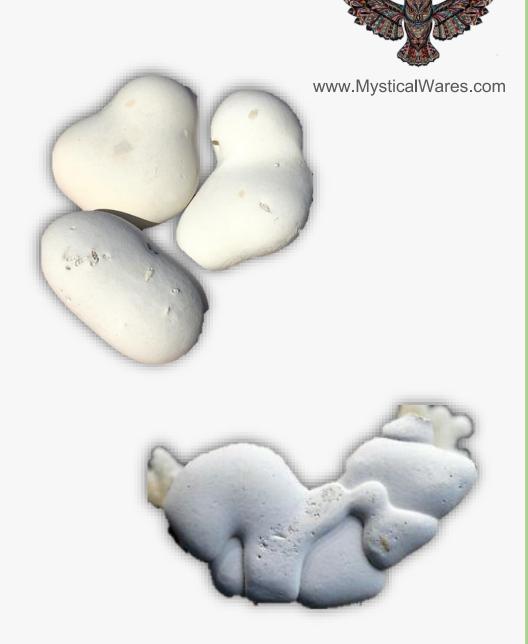

# **ABALONE**

### **DESCRIPTION/POTENTIAL USES:**

Abalone Shell is said to enhance feelings of peace, compassion and love. It has a lovely warm, gentle vibration. It is great in times of tough emotional issues, soothing the nerves and encouraging a calm demeanor. It is said to gently help open our psychic and intuitive connections. Abalone Shell helps calm and soothe our emotions serving as a reminder that beauty and light can always be revealed after a rough, rocky ride. Abalone Shell helps us deal with emotional turmoil, enhancing feelings of peace, love and compassion. It is the perfect companion for survivors of traumatic experiences.