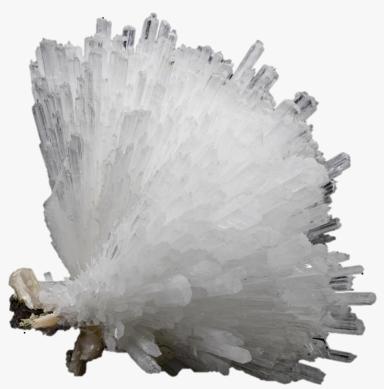

### **APOPHYLLITE**

#### **DESCRIPTION/POTENTIAL USES:**

A clear resonator that conducts electrical charge and connects to higher plains, Apophyllite is an incredibly spiritual stone. Ever a clearer of negative energy and tumbled emotion, this crystal immediately gets to work and removes blockages, making sure that your heart and your head stay clear and connected and ever ready to overcome those mired feelings of stress and anxiety. Channeling thoughts and feelings that surpass our simple borders, Apophyllite is also known for its ability to tap into hidden psychic powers. From clairvoyance and visions to linking spirit and truth, this stone has big things in store for those who are open to deepened spiritual practice. We all know that the mind, the body, and the soul are intricately connected and all feed each other in health, wonder, and wellness. In the physical sense, Apophyllite ensures that the memory is sharp as a tack. Sometimes when we are overtaken by feelings of fear, anxiety, and the cobwebs of worry we can't hone our focus as much as we would like. As a stone of natural healing, Apophyllite relieves physical issues associated with stress by dramatically reducing the stress factor altogether. The Tibetans would also use this stone to help with breathing problems like asthma and allergies. **MAIN SCREEN** 