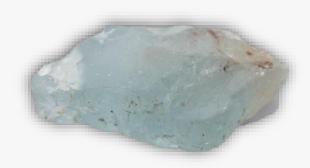

# **AQUAMARINE**

# www.MysticalWares.com

### **DESCRIPTION/POTENTIAL USES:**

Aquamarine evokes the purity of crystalline waters, and the exhibaration and relaxation of the sea. It is calming, soothing, and cleansing, and inspires truth, trust and letting go. The name Aquamarine comes from the Latin 'aqua marinus', meaning "water of the sea," and refers to its sparkling ocean-like color. Aquamarine is a stone of courage. Its calming energies reduce stress and quiet the mind. Aquamarine has an affinity with sensitive people. It can invoke tolerance of others and overcomes judgmentalism, giving support to those overwhelmed by responsibility. Clarifies perception, sharpens the intellect and clears confusion. Useful for closure on all levels. Promotes self-expression. Soothes fears and increases sensitivity. Sharpens intuition and opens clairvoyance. Wonderful for meditation. Shields the aura and aligns the chakras. Highly protective during pregnancy, it helps to guard both mother and baby from harm. Aquamarine is helpful to sore throats, swollen glands and thyroid problems. It regulates hormones and growth. Boosts the immune system and alleviates overreactions, such as hay fever or allergies. Counteracts short- or long-sightedness. **MAIN SCREEN** 