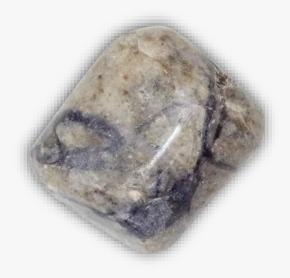

# **AFRICAN JADE VERDITE**

### **DESCRIPTION/POTENTIAL USES:**

Verdite promotes honesty, reliability, and strength. It promotes action and intuition. It improves courage, change, insight, spiritual growth, and the development of new skills. It helps make successful business decisions. It helps with the flow of Chi. Verdite is thought to be beneficial for healthy heart functions and acts as a tonic for improving circulation, cleansing the blood, lowering blood pressure, and dilating the capillaries. It is said to aid in raising diminished oxygen levels within the body.