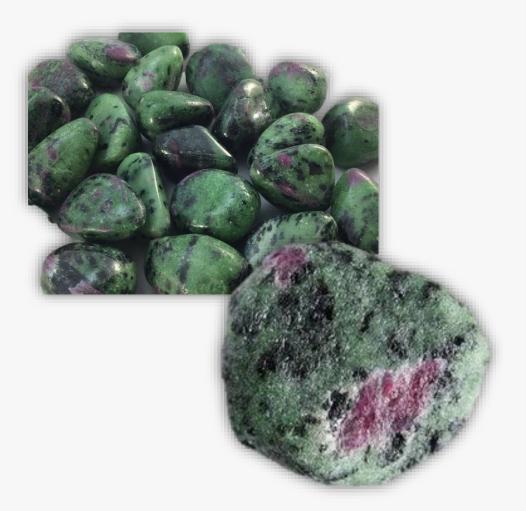

take flight while meditating.





### ZOISITE



#### **DESCRIPTION/POTENTIAL USES:**

Zoisite is a gemstone that transforms negative energy into positive energy, and it's great for lifting lethargy. It brings repressed memories and emotions to the surface so they can be worked through. It aids you in keeping your focus, especially on creative projects. Beneficial for the spleen, liver pancreas, lungs, and heart. It's a detoxifying gemstone that will alkalize the body and reduce inflammation. It can also improve the immune system and regenerates cells. Help with the reproductive organs and helps with fertility. Assists in finding your authentic personality instead of conforming or comparing yourself to others. Helps with lethargy and encourages you to do anything you need or want to do.