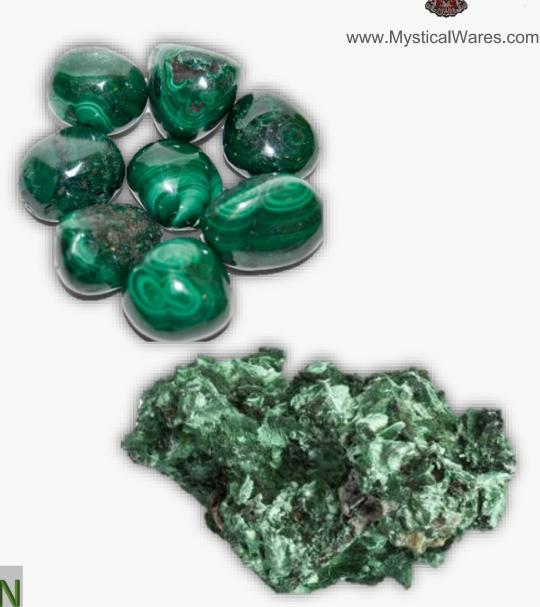

# **AZURITE-MALACHITE**

### **DESCRIPTION/POTENTIAL USES:**

The synthesis of azurite and malachite produces a mineral which is said to exhibit the properties of each individual stone, plus some which come uniquely from their partnership. Azurite--sometimes called a "stone of heaven"--is commonly believed to provide insight into all areas of life, promote intuition, stimulate creativity, dissolve impediments and soften cold intellectualism with love and compassion. Malachite, with its striking green bands of color, has been said to encourage action, enact change, heal heartache, enhance creativity, increase fertility and protect the spirit. United as Azurite-Malachite, it is believed this mineral blends different traits together, freshens the user's outlook on life, as well as dissolving egocentric characteristics; dispelling conceit, arrogance and vanity; calming anxiety and enhancing flexibility in motion and thought.