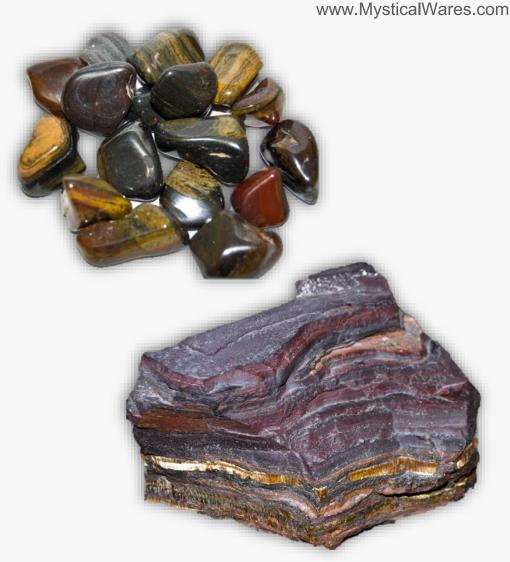

Spinal Matrix Spirit Quartz Stilbite

Stromatolite

Stonehenge Bluestone Strawberry Quartz

Sugilite Sulphur **Sunset Calcite** 

Super Seven **Tangerine Quartz** Tanzanite

Tektite Thulite **Tigers Eye** Tigers Iron Topaz Tree Agate **Turquoise** Turritella Ulexite