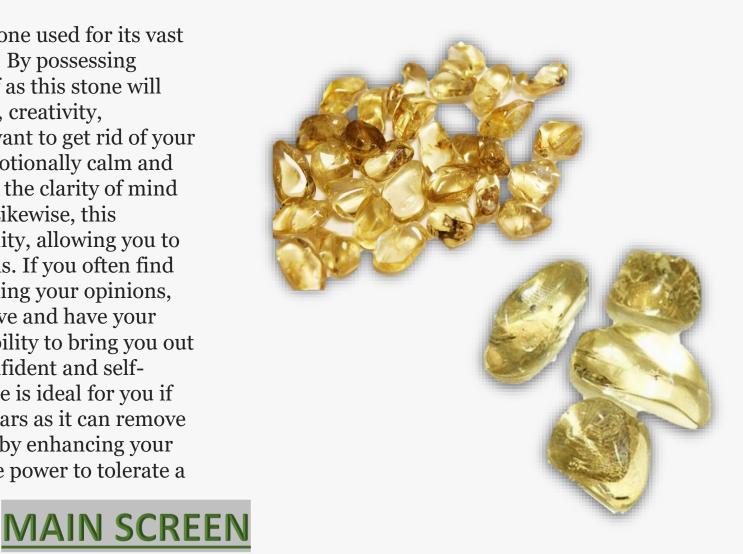

### **CITRINE**

#### **DESCRIPTION/POTENTIAL USES:**

Citrine's purifying energy helps us to keep our thoughts clear and clean, so we can make good decisions and put them into action immediately. It helps us to rapidly digest complex information, particularly as related to power, boundaries, and manifestation. Citrine helps us to organize our thoughts into those which serve us, and those which do not, and to quickly discard those that do not. Citrine is recommended for anyone who feels sluggish and wants the crystal equivalent of a shot of expresso. Citrine's happy and bouncy energy can help us to smile and do what needs to be done, both in the short term and in the long term. Citrine is a comforting talisman when we are dealing with problems affecting the digestive and elimination systems, particularly uncomfortable situations like a bladder infection or constipation. It is also a great talisman when we need to take better care of our endocrine system, particularly the thyroid.