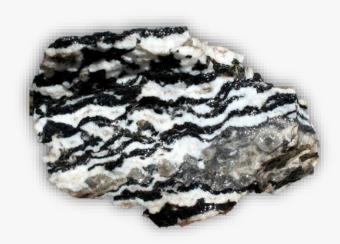

### **BLACK ZEBRA AGATE**

#### **DESCRIPTION/POTENTIAL USES:**

Black Zebra Agate is an effective grounding stone as well as a strong stimulant for inventive creativity. When you're doing spiritual work, Black Zebra Agate will keep you attached to the earth. This stone will also let you become positive no matter how difficult and stressful your situation is. The energies of Black Zebra Agate will also keep you centered and grounded. This stone holds energies of balance, which means that it can unite your masculine and feminine energies, your Yin and Yang. Black Zebra Agate will also balance your chakras, as well as your physical, emotional, intellectual, and etheric bodies. It's a stone that will make you see and understand your exact nature, and it will help you recognize which ones are false impressions. Black Zebra Agate will protect your aura and ensure that you are safe from harmful psychic attacks.