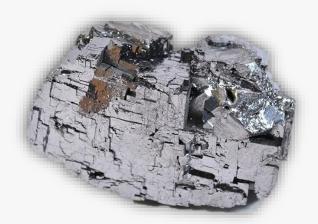

# **BISMUTH**

### **DESCRIPTION/POTENTIAL USES:**

Bismuth relieves feelings of loneliness or isolation. It is a stone of transformation and change, helping to adapt to change with calm assurance. Bismuth encourages cohesiveness, so would be very helpful in group and/or relationship dynamics. Bismuth in its elemental form is a rare occurrence in nature, even more so for bismuth crystals. This is a man-made crystal grown in a lab at about 271 degrees centigrade or 520 degrees Fahrenheit. It can only be grown from electronic grade highly refined bismuth.