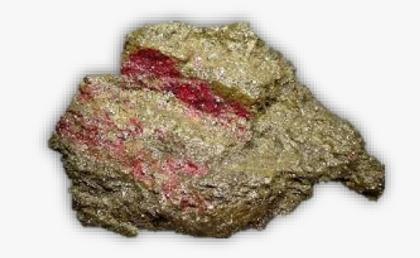

# **AFRICAN JADE VERDITE**

### **DESCRIPTION/POTENTIAL USES:**

Verdite promotes honesty, reliability, and strength. It promotes action and intuition. It improves courage, change, insight, spiritual growth, and the development of new skills. It helps make successful business decisions. It helps with the flow of Chi. Verdite is thought to be beneficial for healthy heart functions and acts as a tonic for improving circulation, cleansing the blood, lowering blood pressure, and dilating the capillaries. It is said to aid in raising diminished oxygen levels within the body.