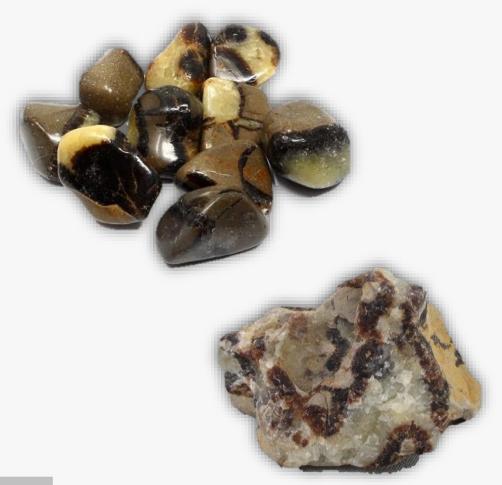

ractices.







### **SEPTARIAN**



#### **DESCRIPTION/POTENTIAL USES:**

Septarian is a powerful grounding stone that awakens one's connection to Mother Earth and the nurturing energy she provides. Ones root chakra will become activated when working with this stone, as well as vital life force energy being channeled throughout your body. This energy being transferred through you is that of ancient origin, being a combination of 3 powerful minerals that will help in the realignment of one's chakra column. One may experience an "inner awakening" when connecting with this stone, driving drastic change and new habits to replace ones old daily habits. Septarian is a perfect tool for anyone going through some sort of drastic change in their life and can help one repair their emotional body.



### **SERAPHINITE**



### **DESCRIPTION/POTENTIAL USES:**

Seraphinite promotes living from the heart. It cleanses the aura, strengthens, activates and balances all chakras. Causes old patterns of disease or imbalance to fall away, thus creating space for new patterns of well-being to form. Seraphinite is healing for nerves and brain cells. Although it is not an official birthstone, Seraphinite is associated with the zodiac sign Sagittarius. It has been linked to the heart chakra.





### **SERPENTINE**



#### **DESCRIPTION/POTENTIAL USES:**

Serpentine is a phenomenal meditation stone, both grounding and elevating. It cleanses and aligns the entire Chakra field and opens up psychic channels. It is one of the best stones for exploring Kundalini energy and creating pathways for that en