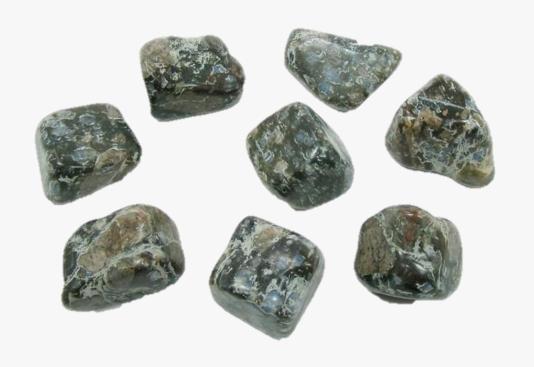

# **AFRICAN JADE VERDITE**

### **DESCRIPTION/POTENTIAL USES:**

Verdite promotes honesty, reliability, and strength. It promotes action and intuition. It improves courage, change, insight, spiritual growth, and the development of new skills. It helps make successful business decisions. It helps with the flow of Chi. Verdite is thought to be beneficial for healthy heart functions and acts as a tonic for improving circulation, cleansing the blood, lowering blood pressure, and dilating the capillaries. It is said to aid in raising diminished oxygen levels within the body.