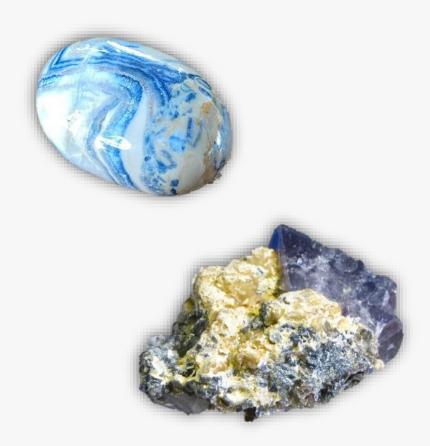

### **BLUE CHALCEDONY**

#### **DESCRIPTION/POTENTIAL USES:**

Blue Chalcedony is a wonderful communication stone for prayer, channeling, and spiritual writing, helping us to both hear accurately and to communicate our own thoughts clearly. It provides centering and a reminder of who we truly are, from our highest spiritual vibration, through our emotional and mental bodies, and down to our basic animal self. Blue Chalcedony teaches us that all these parts of us are good and worthy of attention and respect. Blue Chalcedony repairs the energy fields in the aura and along the meridians, sealing any holes caused by trauma or neglect. Blue Chalcedony is used by metaphysical healers for healing anything related to the throat and respiratory tract. It is believed to be especially good for vocal strain, due to singing/shouting as well as damage caused by smoking. It is believed to reduce extreme weather sensitivity, as well as pressure in the eyes and ears. Blue Chalcedony is also said to encourage lactation in new mothers and reduce weight retention, making it an excellent postpartum crystal.