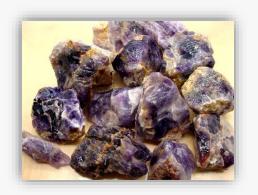

# **AMETHYST**

### **DESCRIPTION/POTENTIAL USES:**

Amethyst is a powerful and protective stone. It guards against psychic attack, transmuting the energy into love and protecting the wearer from all types of harm, including geopathic or electromagnetic stress and ill wishes from others. Amethyst is a natural tranquilizer, it relieves stress and strain, soothes irritability, balances mood swings, dispels anger, rage, fear and anxiety. Alleviates sadness and grief, and dissolves negativity. Amethyst activates spiritual awareness, opens intuition and enhances psychic abilities. It has strong healing and cleansing powers. Amethyst encourages sobriety, having a sobering effect on overindulgence of alcohol, drugs or other addictions. It calms and stimulates the mind, helping you become more focused, enhancing memory and improving motivation. Amethyst assists in remembering and understanding dreams. It relieves insomnia. Encourages selflessness and spiritual wisdom.