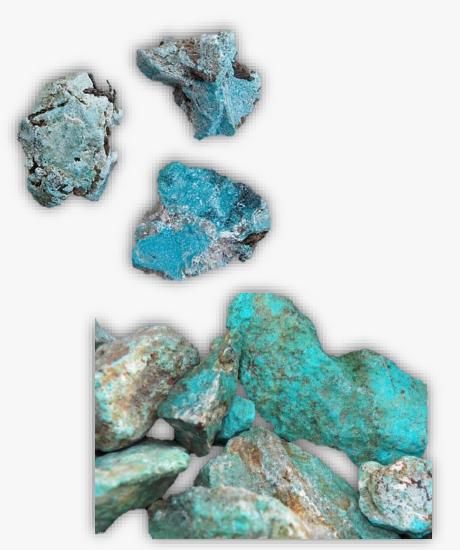

# **AFRICAN TURQUOISE**

### **DESCRIPTION/POTENTIAL USES:**

Considered the "Stone of Evolution", African Turquoise is said to bring about great change and transformation within one's life. Its encouraging energy opens minds to the possibility of newness. This stone helps us to see the need for development and metamorphosis, then provides the balance and confidence necessary to further the process of selfdevelopment. It will renew your spirit, energy, and path in life. Wear it or carry it with you, and you will feel its reassurance as you meet new possibilities. Because African Turquoise resonates within the Third Eye Chakra, it leads the bearer to greater wisdom. The stone awakens our spiritual bodies to their intended highest purpose, sharing knowledge of those long past to guide us during periods of change and growth. It initiates the pathway to a clear, focused mind. Those who seek direction to their highest inner self will benefit from African Turquoise, as it is a crucial tool in the work of broadening and strengthening all areas as we grow.