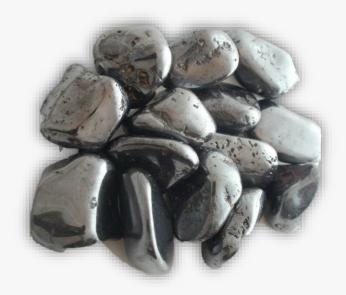

erful positive-negative polarity. It attracts and repels, energizes and sedates. It acts as a grounding stone. Magnetite temporarily aligns the chakras, the subtle and etheric bodies. It aids telepathy, meditation and visualization. Magnetite provides stability, balancing the intellect with the emotions. It brings a balanced perspective and trust in your own intuition. Magnetite attracts love, commitment and loyalty. It alleviates negativity such as fear, anger and grief. Brings positive qualities such as tenacity and endurance. Magnetite is anti-inflammatory, relieves muscle aches and pains, and is beneficial for asthma, blood and the circulatory system, skin, and hair. It stimulates sluggish organs and sedates overactive ones. Magnetite provides healing energy necessary for recovery.







### **MAHOGANY OBSIDIAN**

www.MysticalWares.com

#### **DESCRIPTION/POTENTIAL USES:**

Mahogany Obsidian is said to strengthen the aura, protecting against repeated problems. Wonderful at providing both grounding and protection, Mahogany Obsidian encourages strength in time of need. It eliminates energetic blockages, relieves tension and helps to stimulate growth on all levels. Mahogany Obsidian is a deep grounding stone which helps us to anchor our spiritual life within the full spectrum of mortal human life. It helps us stay centered and approach life with a holistic attitude that includes caring for our spiritual, emotional, and physical needs in equal proportions. It also helps us to better recognize both the mind-body connection as well as the body-mind connection. Mahogany Obsid