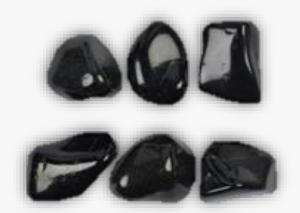

### **BLACK OBSIDIAN**

#### **DESCRIPTION/POTENTIAL USES:**

Obsidian is truth-enhancing. A strongly protective stone, it forms a shield against negativity. It blocks psychic attack and absorbs negative energies from the environment. Obsidian draws out mental stress and tension. Black Obsidian brims with protective powers and can be a great stone for helping you to welcome healing all while staying safe. It's a glorious grounding stone but can also be used as a mirror to hold your own truth up to the light. Black Obsidian encourages us to embrace truth and live our authentic lives. Black obsidian comes with many healing properties and benefits. It's an ideal choice for those seeking energetic healing, as it can help to open up the root chakra, the energy center that connects us all to the earth. The mineral kingdom of black obsidian stones is strong; they are known for their cleansing ritual capabilities and aid in connecting deeply with our inner selves.