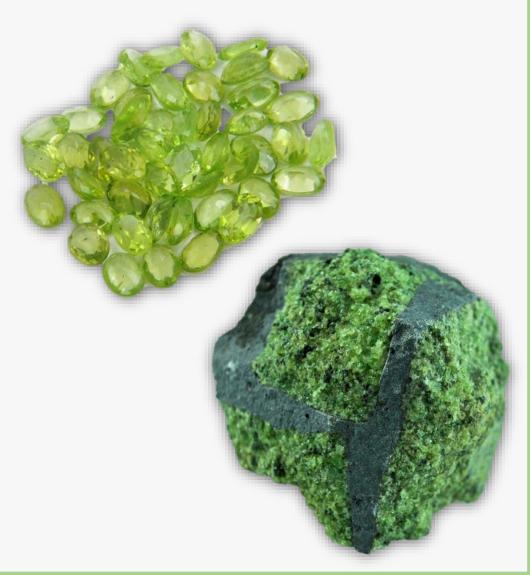

# **AFRICAN JADE VERDITE**

### **DESCRIPTION/POTENTIAL USES:**

Verdite promotes honesty, reliability, and strength. It promotes action and intuition. It improves courage, change, insight, spiritual growth, and the development of new skills. It helps make successful business decisions. It helps with the flow of Chi. Verdite is thought to be beneficial for healthy heart functions and acts as a tonic for improving circulation, cleansing the blood, lowering blood pressure, and dilating the capillaries. It is said to aid in raising diminished oxygen levels within the body.