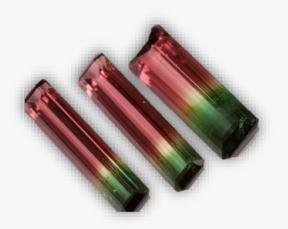

**Green Sardonyx Green Tourmaline** Green Turquoise

Green Zebra Jasper **Grey Lace Agate Grey Wave Jasper** 

Healerite Healer's Gold Hematite

Hemimorphite **Hessonite Garnet** 

**Honey Calcite** Honey Opal **Hypersthene** Ice Kunzite