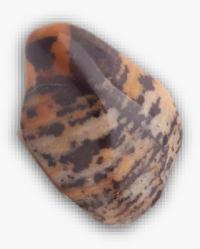

# **ABALONE**

### **DESCRIPTION/POTENTIAL USES:**

Abalone Shell is said to enhance feelings of peace, compassion and love. It has a lovely warm, gentle vibration. It is great in times of tough emotional issues, soothing the nerves and encouraging a calm demeanor. It is said to gently help open our psychic and intuitive connections. Abalone Shell helps calm and soothe our emotions serving as a reminder that beauty and light can always be revealed after a rough, rocky ride. Abalone Shell helps us deal with emotional turmoil, enhancing feelings of peace, love and compassion. It is the perfect companion for survivors of traumatic experiences.