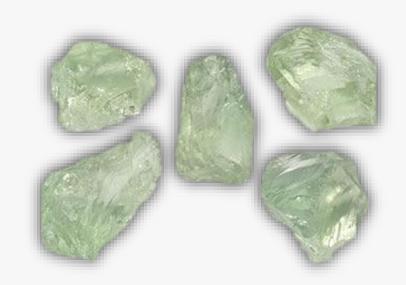

to the physical Earth while also connecting us with the magnificence of Divine Love. For anyone seeking a more authentic spiritual experience, Prasiolite can help us to open ourselves to the Mystery. Prasiolite is said to be a good stone for healing the physical heart as well as for healing the endocrine glands that help the body to stay balanced. It is commonly used to treat eating disorders and digestion. Prasiolite is a stone of compassion, particularly for oneself. It helps us to accept ourselves and see our own inherent beauty and dignity. Prasiolite reminds us that to share love with ourselves and others is the greatest gift we can give. It is particularly good for anyone who struggles with selfesteem issues or is struggling to free oneself from an emotionally abusive relationship.







### **PREHNITE**

#### **DESCRIPTION/POTENTIAL USES:**

Prehnite reminds us that we are intimately connected to the Divine and all of creation. Moreover, these connections provide a limitless source for healing energy and spiritual enrichment. Prehnite enhances our ability to visualize and communicate with beings from other dimensions, such as fairies, extraterrestrials and angels, particularly Archangel Raphael, the angel of healing. Prehnite is recommended when we need to identify and solve problems that are negatively impacting our physical body. For example, if we are so stressed at work that we've developed insomnia. We can't just focus on the insomnia since that's merely a symptom of the larger problem. We have to study the underlying stress and make real, physical changes to o