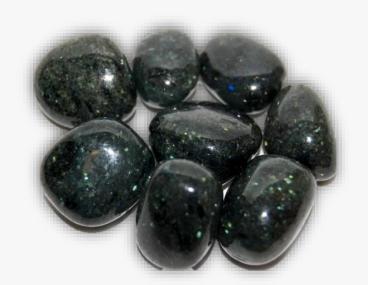

### **BLACK TOURMALINE**

#### **DESCRIPTION/POTENTIAL USES:**

Black Tourmaline, a member of the Tourmaline family, is a protective stone which repels and blocks negative energies and psychic attack. Black Tourmaline also aids in the removal of negative energies within a person or a space. Black Tourmaline will cleanse, purify, and transform dense energy into a lighter vibration. A popular metaphysical stone, Black Tourmaline is also great for grounding. It balances, harmonizes, and protects all the Chakras. Black Tourmaline can be used as an aid to remove fear and boost self-confidence.