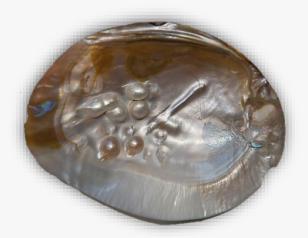

# **ABALONE**

### **DESCRIPTION/POTENTIAL USES:**

Abalone Shell is said to enhance feelings of peace, compassion and love. It has a lovely warm, gentle vibration. It is great in times of tough emotional issues, soothing the nerves and encouraging a calm demeanor. It is said to gently help open our psychic and intuitive connections. Abalone Shell helps calm and soothe our emotions serving as a reminder that beauty and light can always be revealed after a rough, rocky ride. Abalone Shell helps us deal with emotional turmoil, enhancing feelings of peace, love and compassion. It is the perfect companion for survivors of traumatic experiences.