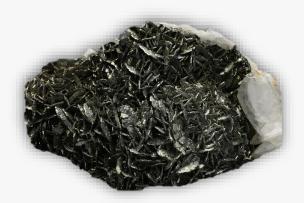

### **BLACK TOURMALINE**

#### **DESCRIPTION/POTENTIAL USES:**

Black Tourmaline, a member of the Tourmaline family, is a protective stone which repels and blocks negative energies and psychic attack. Black Tourmaline also aids in the removal of negative energies within a person or a space. Black Tourmaline will cleanse, purify, and transform dense energy into a lighter vibration. A popular metaphysical stone, Black Tourmaline is also great for grounding. It balances, harmonizes, and protects all the Chakras. Black Tourmaline can be used as an aid to remove fear and boost self-confidence.