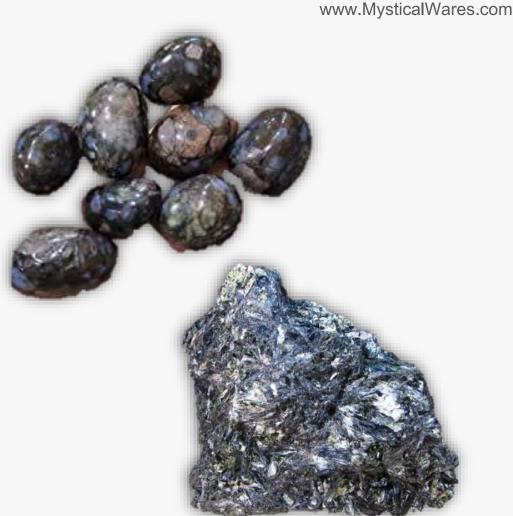

### **COPROLITE**

#### **DESCRIPTION/POTENTIAL USES:**

Coprolite can contain Agate, Amber, Foliage, Jasper, Jet, Quartz, Sand, and other minerals found near the dung that fossilizes along with it in the process. For this reason, Coprolite is a highly energized stone that promotes happiness, harmony, and appreciation. Fossils are a wonderful tool to assist you in moving from the old to the new and to be receptive to the fresh, innovative forces that are available to you. Fossils can assist you in your quest for transition, transformation and personal growth, helping you to understand the process of change. They can help you instill quality and excellence in your environment.