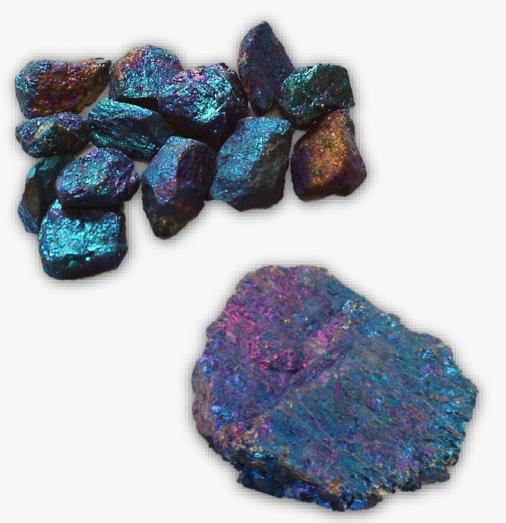

# **AURA BLACK KYANITE**

### **DESCRIPTION/POTENTIAL USES:**

Rainbow Black Kyanite is recognizable by its beautiful iridescent metallic sheens that are truly unique. All Aura Black Kyanite Crystals begin as black Kyanite, which undergo a superheating process where the Crystals are coated with metallic vapors from different metallic coatings. Rainbow Aura Black Crystals are the result of a special mixture of Titanium and Platinum atoms fusing to the stones surface, which provides the immersive rainbow iridescence. Aura Black Kyanite Crystals provide all of Chakra alignment qualities of true Kyanite, while adding their own unique properties based on their metal infusions. Rainbow Aura Black Kyanite Crystals are highly energetic stones which provide an uplifting and emotionally grounding energy.