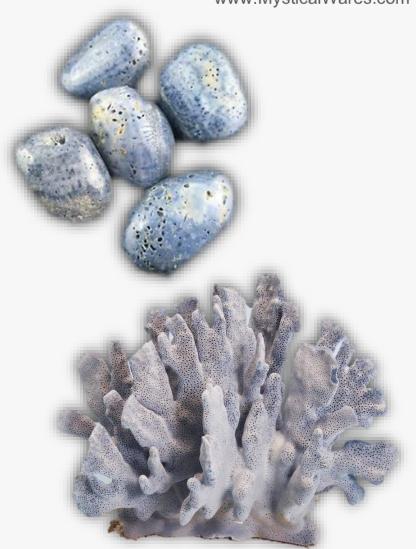

# **ABALONE**

### **DESCRIPTION/POTENTIAL USES:**

Abalone Shell is said to enhance feelings of peace, compassion and love. It has a lovely warm, gentle vibration. It is great in times of tough emotional issues, soothing the nerves and encouraging a calm demeanor. It is said to gently help open our psychic and intuitive connections. Abalone Shell helps calm and soothe our emotions serving as a reminder that beauty and light can always be revealed after a rough, rocky ride. Abalone Shell helps us deal with emotional turmoil, enhancing feelings of peace, love and compassion. It is the perfect companion for survivors of traumatic experiences.

### **BLUE CORAL**

#### **DESCRIPTION/POTENTIAL USES:**

Blue Coral boosts psychic awareness and skills and aids the communication of information gained through your psychic abilities. It can be used when undergoing any Shamanic journey. It facilitates intuition and visualization. It expedites and accelerates the transfer of knowledge. It dispels fear and insecurity. It brings organization and structure to muddled and time-challenged people. Blue Coral represents concurrence and diplomacy. It quiets the emotions and brings peace within yourself. Blue Coral is thought to keep you healthy by benefiting mucous membranes. It is said to be good for the liver, pituitary gland, pineal gland, and circulation. It is believed to help relieve illnesses that sporadically return or are made worse by climate. It is also thought to be good for orthopedic conditions, bone and cell regrowth. It is said to help soothe skin inflammations, burns, and rashes.