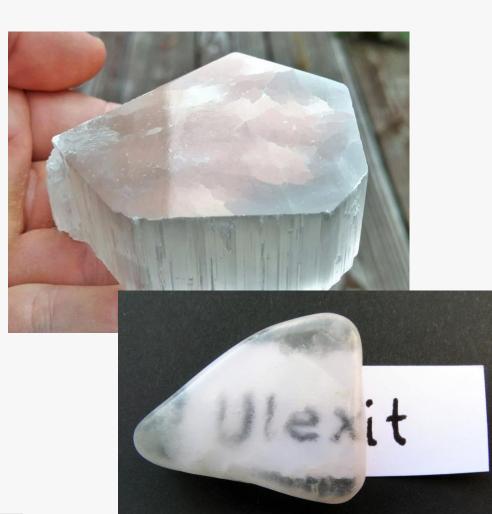

ier choices. It is also said to be very good for treating conditions associated with the feet or legs.





### **ULEXITE**



#### **DESCRIPTION/POTENTIAL USES:**

Ulexite activates the third eye and is used to enhance inner visions, imagination, and creativity. It allows you to see the truth and energy you may not have picked up on before. This mineral is highly vibrational and brings about knowledge regarding your true self. Ulexite helps heal and balance physical vision. It can be used to help strengthen your eyesight and to overcome eye fatigue blurred or double vision.

It will remove wrinkles, ease headaches.

This stone will help in overcoming difficulties with the nervous system, especially with unexplained stabbing nerve pain. Ulexite will improve your memory and concentration.





### UNAKITE



#### **DESCRIPTION/POTENTIAL USES:**

Unakite is a highly practical stone, making it an invaluable aid for anyone seeking spiritual enlightenment. It reminds us to start at the beginning and look at our own patterns, habits, and belief systems and to discard anything which does not serve Light and Love. Unakite teaches us patience, that true change sometimes takes time, and we must allow wisdom to unfold at its own pace. Unakite can help us look beneath the obvious physical symptoms to find the root cause underlying any disease. This makes Unakite a particularly good choice for doctors, nurses, and anyone in the mainstream or alternative healthcare industry. Unakite is most often used by metaphysical healers to facilitate healthy weight gain and to promote the growth of