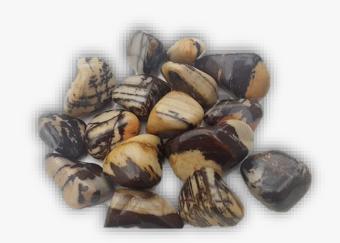

### **BLACK ZEBRA AGATE**

#### **DESCRIPTION/POTENTIAL USES:**

Black Zebra Agate is an effective grounding stone as well as a strong stimulant for inventive creativity. When you're doing spiritual work, Black Zebra Agate will keep you attached to the earth. This stone will also let you become positive no matter how difficult and stressful your situation is. The energies of Black Zebra Agate will also keep you centered and grounded. This stone holds energies of balance, which means that it can unite your masculine and feminine energies, your Yin and Yang. Black Zebra Agate will also balance your chakras, as well as your physical, emotional, intellectual, and etheric bodies. It's a stone that will make you see and understand your exact nature, and it will help you recognize which ones are false impressions. Black Zebra Agate will protect your aura and ensure that you are safe from harmful psychic attacks.