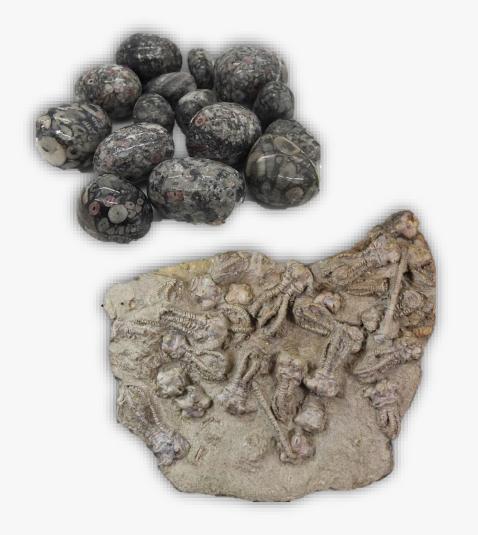

### **COPROLITE**

#### **DESCRIPTION/POTENTIAL USES:**

Coprolite can contain Agate, Amber, Foliage, Jasper, Jet, Quartz, Sand, and other minerals found near the dung that fossilizes along with it in the process. For this reason, Coprolite is a highly energized stone that promotes happiness, harmony, and appreciation. Fossils are a wonderful tool to assist you in moving from the old to the new and to be receptive to the fresh, innovative forces that are available to you. Fossils can assist you in your quest for transition, transformation and personal growth, helping you to understand the process of change. They can help you instill quality and excellence in your environment.