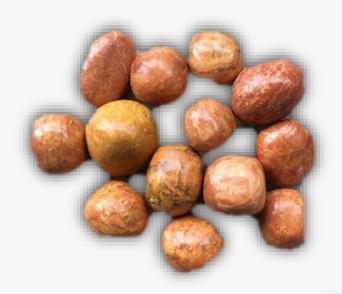

# **BIG BANG JASPER**

### **DESCRIPTION/POTENTIAL USES:**

Jasper sustains and supports through times of stress and brings tranquility and wholeness. Jasper provides protection and absorbs negative energy. It balances yin and yang. Jasper clears electromagnetic and environmental pollution, including radiation.