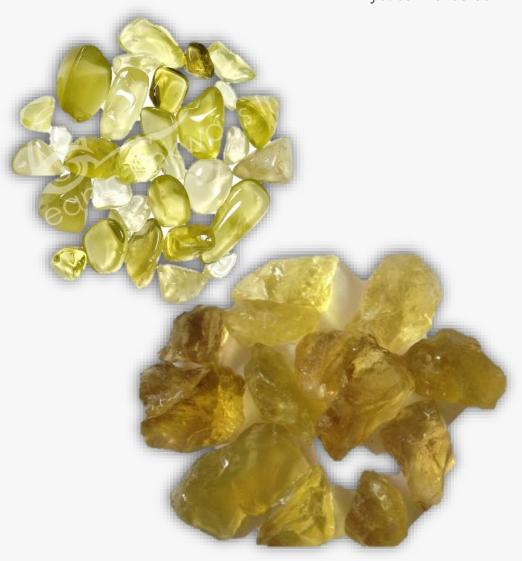

### **CITRINE**

#### **DESCRIPTION/POTENTIAL USES:**

Citrine's purifying energy helps us to keep our thoughts clear and clean, so we can make good decisions and put them into action immediately. It helps us to rapidly digest complex information, particularly as related to power, boundaries, and manifestation. Citrine helps us to organize our thoughts into those which serve us, and those which do not, and to quickly discard those that do not. Citrine is recommended for anyone who feels sluggish and wants the crystal equivalent of a shot of expresso. Citrine's happy and bouncy energy can help us to smile and do what needs to be done, both in the short term and in the long term. Citrine is a comforting talisman when we are dealing with problems affecting the digestive and elimination systems, particularly uncomfortable situations like a bladder infection or constipation. It is also a great talisman when we need to take better care of our endocrine system, particularly the thyroid.