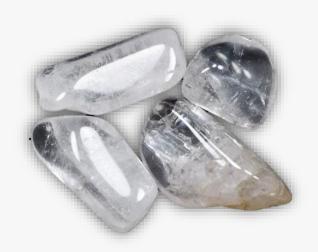

## **CLEAR QUARTZ**

# www.MysticalWares.com

#### **DESCRIPTION/POTENTIAL USES:**

Clear Quartz is known as the "master healer" and will amplify energy and thought, as well as the effect of other crystals. It absorbs, stores, releases and regulates energy. Clear Quartz draws off negative energy of all kinds, neutralizing background radiation, including electromagnetic smog or petrochemical emanations. It balances and revitalizes the physical, mental, emotional and spiritual planes. Cleanses and enhances the organs and subtle bodies and acts as a deep soul cleanser, connecting the physical dimension with the mind. Clear Quartz enhances psychic abilities. It aids concentration and unlocks memory. Stimulates the immune system and brings the body into balance. Clear Quartz harmonizes all the chakras and aligns the subtle bodies.