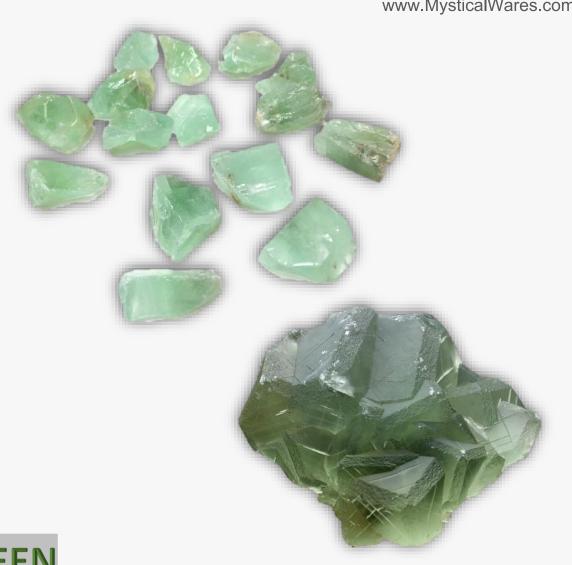

# **AFRICAN JADE VERDITE**

### **DESCRIPTION/POTENTIAL USES:**

Verdite promotes honesty, reliability, and strength. It promotes action and intuition. It improves courage, change, insight, spiritual growth, and the development of new skills. It helps make successful business decisions. It helps with the flow of Chi. Verdite is thought to be beneficial for healthy heart functions and acts as a tonic for improving circulation, cleansing the blood, lowering blood pressure, and dilating the capillaries. It is said to aid in raising diminished oxygen levels within the body.