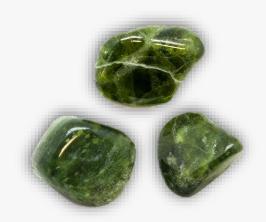

# **AGATE**

### **DESCRIPTION/POTENTIAL USES:**

Agate enhances mental function, improves concentration, enhances perception and analytical abilities. It is a soothing and calming gemstone that heals inner anger, anxiety and helps in the strengthening of relationships. Agates are grounding stones, bringing about an emotional, physical and intellectual balance. They aid in centering and stabilizing physical energy. It heals the eyes, stomach, and uterus, it cleanses the lymphatic system and pancreas, it strengthens blood vessels and heals skin disorders. Agate teaches us that sexuality is a natural function, and that sensuality is the appreciation by the senses of the fullness of life. It is useful for reprogramming the cellular memory after mortification of the flesh, emotions or spirit in a previous or present life. Agate aids self analysis and perception of hidden circumstances, bringing to your attention any disease that is interfering with your well being.