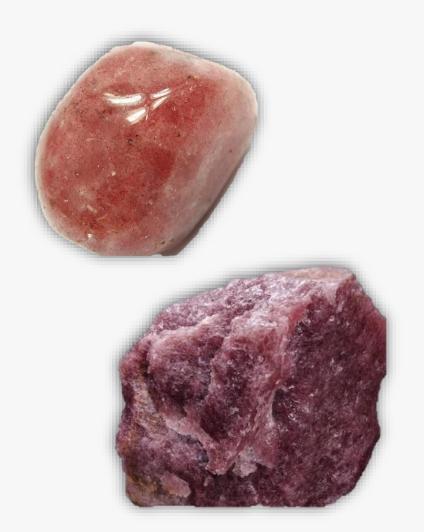

### **CARNELIAN**

#### **DESCRIPTION/POTENTIAL USES:**

A stabilizing stone, Carnelian restores vitality and motivation, and stimulates creativity. It gives courage, promotes positive life choices, dispels apathy and motivates for success. Carnelian is useful for overcoming abuse of any kind. It helps in trusting yourself and your perceptions. Those who suffer from lower back problems or rheumatism will also find Carnelian properties a kiss of relief. The warm vibrations seep through, bringing healing to bones and ligaments and helping you to feel loose and limber rather than stiff and cold. Carnelian also brings a detoxifying flush to those who may be in a battle with alcohol, drugs, and other stimulants that don't serve your overall health and wondrous wellbeing.