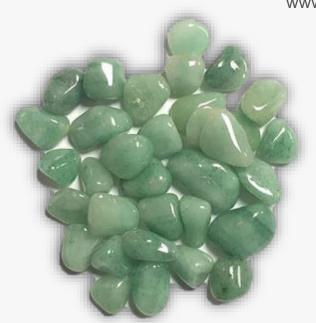

# **AFRICAN JADE VERDITE**

### **DESCRIPTION/POTENTIAL USES:**

Verdite promotes honesty, reliability, and strength. It promotes action and intuition. It improves courage, change, insight, spiritual growth, and the development of new skills. It helps make successful business decisions. It helps with the flow of Chi. Verdite is thought to be beneficial for healthy heart functions and acts as a tonic for improving circulation, cleansing the blood, lowering blood pressure, and dilating the capillaries. It is said to aid in raising diminished oxygen levels within the body.