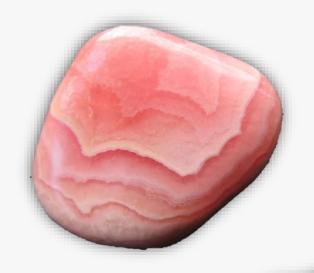

# **AMULET STONE**

### **DESCRIPTION/POTENTIAL USES:**

Amulet Stone is believed to be a stone of positivity, healing, and clearing. It is thought to aid in healing from all illnesses and soothe anxiety and nightmares. They also embody a harmonious and powerful vibration and are necessary grounding and healing stones. The energy that the stone has is also beneficial to use, especially in boosting you when you feel unwell.