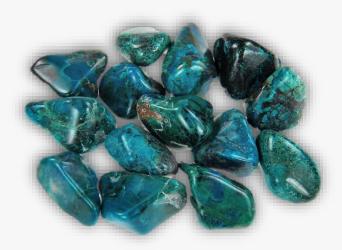

### **CHRYSOCOLLA**

#### **DESCRIPTION/POTENTIAL USES:**

Ready to cut through those feelings of weighty guilt, anxiety, and lingering depression, Chrysocolla is a cool spring shower for your soul. Thanks to its calming properties, Chrysocolla helps to lower blood pressure. Alongside being an amazing antidote to anxiety, Chrysocolla helps with a host of female-centric problems encouraging easier periods free from intense cramps and healthy harmonious pregnancies. On top of this, it also helps regulate blood sugar, aids digestion, keeps the lungs clean and healthy and can deal dutifully with infections and fevers. Ever radiant and ready to bring beautiful inner balance to your soul, Chrysocolla works wonders when it comes to connecting with your throat chakra and the heart chakra. The throat chakra is the place from which our own sense of truth emanates. It's how we converse and share our authentic selves with the world. When the throat chakra is blocked it means that we aren't living in our own light and we aren't always serving ourselves best. An open and clear throat chakra allows us to share our thoughts and feelings, it helps our personal power to bloom, and it sets us up to live in free expression rather than clamping down on our own pleasure.