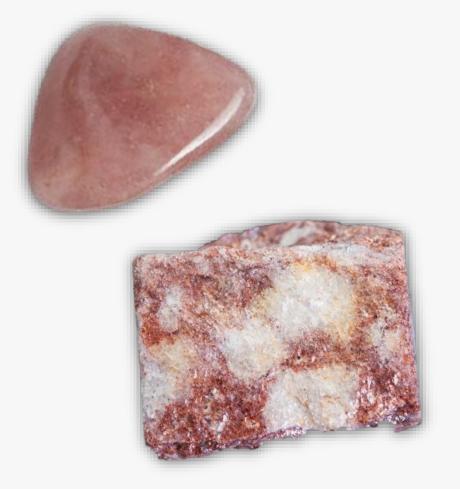

### **APRICOT AGATE**

#### **DESCRIPTION/POTENTIAL USES:**

Apricot Agate has an energy that evokes "home" the place where we are most comfortable and where we are surrounded by love. It has a gentle and kind energy that encourages us to be good to ourselves and to follow the Golden Rule in how we treat others. It can also be a fantastic choice for anyone exploring family issues related to boundaries and/or codependency. Apricot Agate has a very nurturing and warm grounding energy which makes us feel safe and loved. It gently releases fear and helps us to understand, or at least make peace with, death and other great unknowns. Apricot Agate helps us to become more spiritually mature and provides us with a deep internal sense of stability and peace. It is useful for self-reflection, contemplation of the world and meditation and can help us have a keener sense of reality. Apricot Agate is recommended to treat both physical and emotional wounds caused by abuse or addiction. It is especially good for issues that date back to childhood and may be difficult to understand because we see them through a child's limited understanding, rather than an adult's wider perspective. Apricot Agate can help us to understand the deeper emotions and motivations that may be hidden beneath the more obvious surface level ones. For example, anger may be a mask for fear, or a refusal to get treatment or leave an abusive situation, may be a mask for shame.