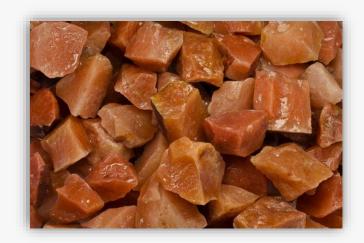

### **CARNELIAN**

#### **DESCRIPTION/POTENTIAL USES:**

A stabilizing stone, Carnelian restores vitality and motivation, and stimulates creativity. It gives courage, promotes positive life choices, dispels apathy and motivates for success. Carnelian is useful for overcoming abuse of any kind. It helps in trusting yourself and your perceptions. Those who suffer from lower back problems or rheumatism will also find Carnelian properties a kiss of relief. The warm vibrations seep through, bringing healing to bones and ligaments and helping you to feel loose and limber rather than stiff and cold. Carnelian also brings a detoxifying flush to those who may be in a battle with alcohol, drugs, and other stimulants that don't serve your overall health and wondrous wellbeing.