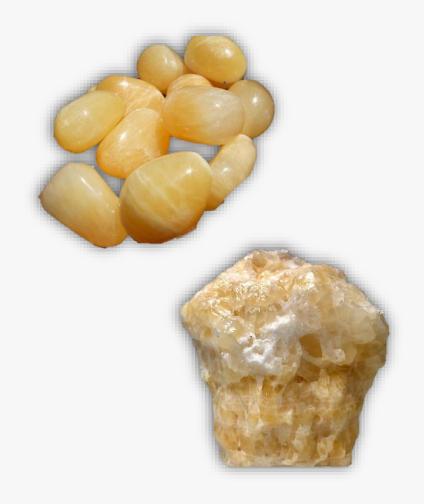

# **AFRICAN JADE VERDITE**

### **DESCRIPTION/POTENTIAL USES:**

Verdite promotes honesty, reliability, and strength. It promotes action and intuition. It improves courage, change, insight, spiritual growth, and the development of new skills. It helps make successful business decisions. It helps with the flow of Chi. Verdite is thought to be beneficial for healthy heart functions and acts as a tonic for improving circulation, cleansing the blood, lowering blood pressure, and dilating the capillaries. It is said to aid in raising diminished oxygen levels within the body.