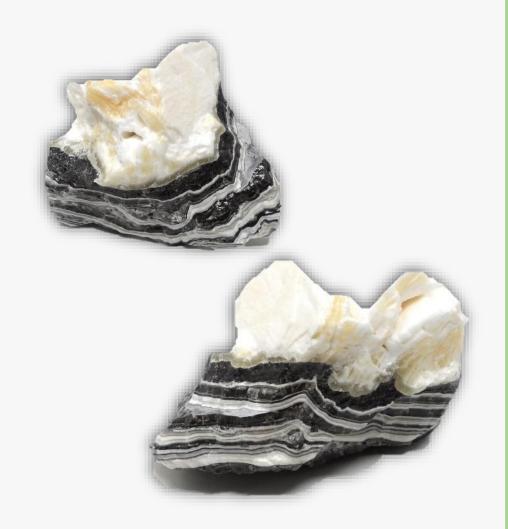

### CINNABRITE

#### **DESCRIPTION/POTENTIAL USES:**

Cinnabrite is a stone for independence and courage. It reminds us that we can change ourselves and our world. It urges us, gently but firmly, to let go of any attachment to being a victim. Instead, it teaches us to acknowledge the past and present for what they are, and then actively spend our energy working to create a better future. Cinnabrite gives us emotional endurance and clarity so that we can achieve our goals and stay the course. It also reminds us to keep a positive outlook and remain hopeful that, given time, Love, Truth, Justice, and Mercy will ultimately win. Cinnabrite nurtures our eloquence, sense of humor, creativity, and self-confidence. Under its influence we speak both logically and lovingly. It is a fantastic talisman for anyone involved in social justice groups, as well as public speakers, entertainers, writers, teachers, and anyone else who seeks to affect other people's thoughts and actions. Cinnabrite can only be used for good, and constantly reminds us that we must be truthful in our words and deeds. It also reminds us that life is a joyful thing, and that we must not let solemnity color our perceptions too often. Laughter is good medicine for both the heart and body, and it also serves to make new ideas more palatable and memorable.