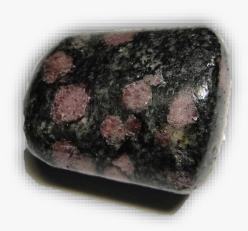

### **BLACK SARADONYX**

#### **DESCRIPTION/POTENTIAL USES:**

Used as a stone of strength and protection since ancient times, sardonyx is associated with courage, happiness and clear communication. It brings lasting happiness and stability to marriage and partnerships. Sardonyx is a type of onyx, but with a brown rather than a black base. Sardonyx is a stone of protection and strength. It promotes virtuous conduct and integrity. Sardonyx attracts friends and good fortune. It brings lasting happiness and stability to partnerships. Supplements willpower and strengthens character. Sardonyx increases stamina, vigor and self-control. It alleviates depression and overcomes hesitancy. Improves perception. Sardonyx heals lungs and bones. It regulates fluids and cell metabolism, strengthens the immune system.