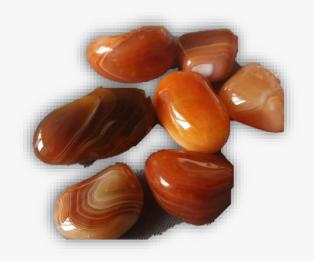

### **CARNELIAN**

#### **DESCRIPTION/POTENTIAL USES:**

A stabilizing stone, Carnelian restores vitality and motivation, and stimulates creativity. It gives courage, promotes positive life choices, dispels apathy and motivates for success. Carnelian is useful for overcoming abuse of any kind. It helps in trusting yourself and your perceptions. Those who suffer from lower back problems or rheumatism will also find Carnelian properties a kiss of relief. The warm vibrations seep through, bringing healing to bones and ligaments and helping you to feel loose and limber rather than stiff and cold. Carnelian also brings a detoxifying flush to those who may be in a battle with alcohol, drugs, and other stimulants that don't serve your overall health and wondrous wellbeing.