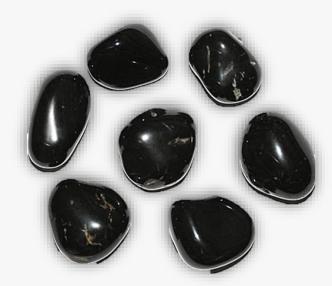

### **BLACK SARADONYX**

#### **DESCRIPTION/POTENTIAL USES:**

Used as a stone of strength and protection since ancient times, sardonyx is associated with courage, happiness and clear communication. It brings lasting happiness and stability to marriage and partnerships. Sardonyx is a type of onyx, but with a brown rather than a black base. Sardonyx is a stone of protection and strength. It promotes virtuous conduct and integrity. Sardonyx attracts friends and good fortune. It brings lasting happiness and stability to partnerships. Supplements willpower and strengthens character. Sardonyx increases stamina, vigor and self-control. It alleviates depression and overcomes hesitancy. Improves perception. Sardonyx heals lungs and bones. It regulates fluids and cell metabolism, strengthens the immune system.