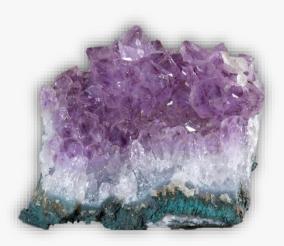

# **AMETHYST**

### **DESCRIPTION/POTENTIAL USES:**

Amethyst is a powerful and protective stone. It guards against psychic attack, transmuting the energy into love and protecting the wearer from all types of harm, including geopathic or electromagnetic stress and ill wishes from others. Amethyst is a natural tranquilizer, it relieves stress and strain, soothes irritability, balances mood swings, dispels anger, rage, fear and anxiety. Alleviates sadness and grief, and dissolves negativity. Amethyst activates spiritual awareness, opens intuition and enhances psychic abilities. It has strong healing and cleansing powers. Amethyst encourages sobriety, having a sobering effect on overindulgence of alcohol, drugs or other addictions. It calms and stimulates the mind, helping you become more focused, enhancing memory and improving motivation. Amethyst assists in remembering and understanding dreams. It relieves insomnia. Encourages selflessness and spiritual wisdom.