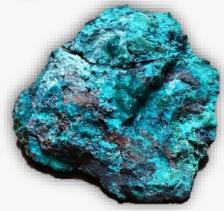

### **CHRYSOCOLLA**

#### **DESCRIPTION/POTENTIAL USES:**

Ready to cut through those feelings of weighty guilt, anxiety, and lingering depression, Chrysocolla is a cool spring shower for your soul. Thanks to its calming properties, Chrysocolla helps to lower blood pressure. Alongside being an amazing antidote to anxiety, Chrysocolla helps with a host of female-centric problems encouraging easier periods free from intense cramps and healthy harmonious pregnancies. On top of this, it also helps regulate blood sugar, aids digestion, keeps the lungs clean and healthy and can deal dutifully with infections and fevers. Ever radiant and ready to bring beautiful inner balance to your soul, Chrysocolla works wonders when it comes to connecting with your throat chakra and the heart chakra. The throat chakra is the place from which our own sense of truth emanates. It's how we converse and share our authentic selves with the world. When the throat chakra is blocked it means that we aren't living in our own light and we aren't always serving ourselves best. An open and clear throat chakra allows us to share our thoughts and feelings, it helps our personal power to bloom, and it sets us up to live in free expression rather than clamping down on our own pleasure.