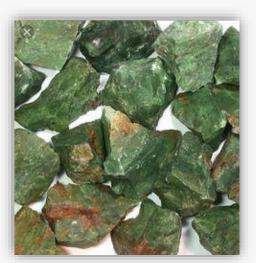

# **AFRICAN JADE VERDITE**

### **DESCRIPTION/POTENTIAL USES:**

Verdite promotes honesty, reliability, and strength. It promotes action and intuition. It improves courage, change, insight, spiritual growth, and the development of new skills. It helps make successful business decisions. It helps with the flow of Chi. Verdite is thought to be beneficial for healthy heart functions and acts as a tonic for improving circulation, cleansing the blood, lowering blood pressure, and dilating the capillaries. It is said to aid in raising diminished oxygen levels within the body.