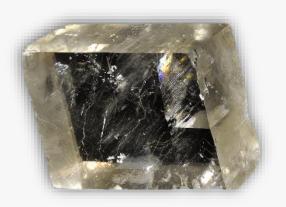

## **CLEAR QUARTZ**

#### **DESCRIPTION/POTENTIAL USES:**

Clear Quartz is known as the "master healer" and will amplify energy and thought, as well as the effect of other crystals. It absorbs, stores, releases and regulates energy. Clear Quartz draws off negative energy of all kinds, neutralizing background radiation, including electromagnetic smog or petrochemical emanations. It balances and revitalizes the physical, mental, emotional and spiritual planes. Cleanses and enhances the organs and subtle bodies and acts as a deep soul cleanser, connecting the physical dimension with the mind. Clear Quartz enhances psychic abilities. It aids concentration and unlocks memory. Stimulates the immune system and brings the body into balance. Clear Quartz harmonizes all the chakras and aligns the subtle bodies.