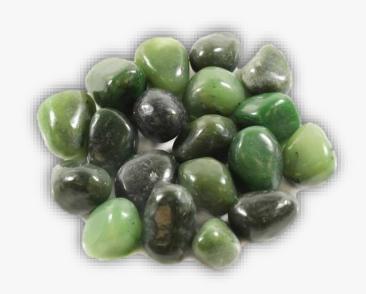

### **CANADIAN JADE**

#### **DESCRIPTION/POTENTIAL USES:**

Canadian Jade is believed to have healing properties that help balance bodily fluids and the body's filtering organs, like the kidneys, bladder, spleen, and adrenal glands, by removing toxins. Its properties benefit skeletal and cellular systems and help heal infections and physical injuries like stitches. Canadian Jade is also considered a libido, fertility, and childbirth aid. Traditional Chinese medicine or alternative medicine practitioners may use jade rollers or gua-sha (flat stone) tools. Canadian Jade encourages you to harness your personal power, promoting self-confidence, self-sufficiency and courage. It brings abundance and good luck. It wards of negative thoughts and can undo physical harm.