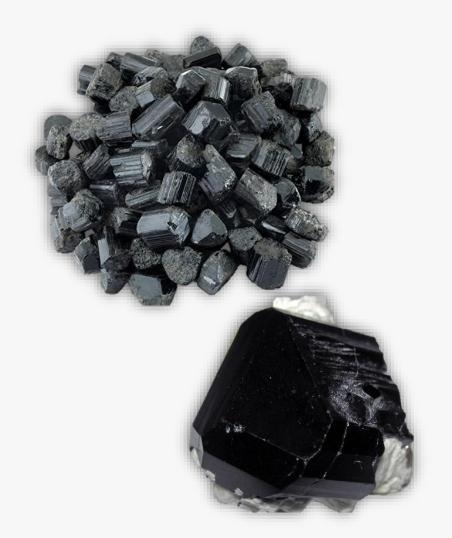

### **BLACK TOURMALINE**

#### **DESCRIPTION/POTENTIAL USES:**

Black Tourmaline, a member of the Tourmaline family, is a protective stone which repels and blocks negative energies and psychic attack. Black Tourmaline also aids in the removal of negative energies within a person or a space. Black Tourmaline will cleanse, purify, and transform dense energy into a lighter vibration. A popular metaphysical stone, Black Tourmaline is also great for grounding. It balances, harmonizes, and protects all the Chakras. Black Tourmaline can be used as an aid to remove fear and boost self-confidence.