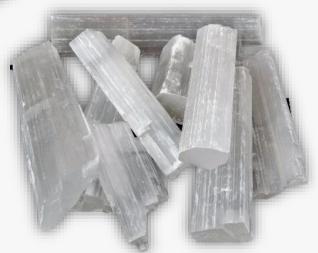

sents wisdom and spirituality, as well as the third eye chakra. The colorless beauty and translucency of selenite is often attributed to purity and peace in both metaphysical beliefs and color theory. Selenite is excellent to use when meditating or trying to achieve mental clarity, as it is believed to compel the person holding it to be honest with themselves.

Selenite is considered a high-energy crystal that vibrates at a high frequency. Despite being an incredibly soft stone, so soft a fingernail can scratch it, selenite gemstones are believed to be a stone of protection that wards the mind. It is commonly used by crystal practitioners as a way to cleanse the body, mind and spirit of negativity and self-limitation—as well as cleansing other gemstones being used in healing practices.







### **SEPTARIAN**



#### **DESCRIPTION/POTENTIAL USES:**

Septarian is a powerful grounding stone that awakens one's connection to Mother Earth and the nurturing energy she provides. Ones root chakra will become activated when working with this stone, as well as vital life force energy being channeled throughout your body. This energy being transferred through you is that of ancient origin, being a combination of 3 powerful minerals that will help in the realignment of one's chakra column. One may experience an "inner awakening" when connecting with this stone, driving drastic change and new habits to replace ones old daily habits. Septarian is a perfect tool for anyone going through some sort of drastic change in their life and can help one repair their emotional body.



### **SERAP