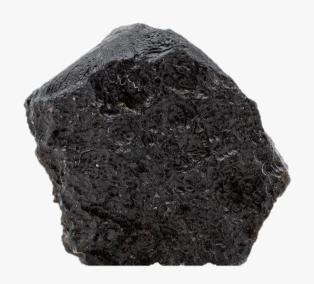

### **COPROLITE**

#### **DESCRIPTION/POTENTIAL USES:**

Coprolite can contain Agate, Amber, Foliage, Jasper, Jet, Quartz, Sand, and other minerals found near the dung that fossilizes along with it in the process. For this reason, Coprolite is a highly energized stone that promotes happiness, harmony, and appreciation. Fossils are a wonderful tool to assist you in moving from the old to the new and to be receptive to the fresh, innovative forces that are available to you. Fossils can assist you in your quest for transition, transformation and personal growth, helping you to understand the process of change. They can help you instill quality and excellence in your environment.