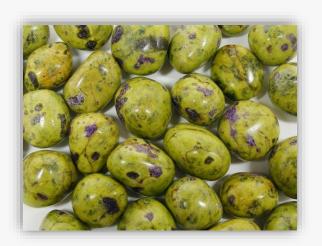

# **DESCRIPTION/POTENTIAL USES:**

Atlantisite is the name given to a powerful stone that combines Stichtite and Serpentine. This crystal is also commonly referred to as Tasmanite, due to some of the very first known pieces coming out of Tasmania. Atlantisite is on the rarer side of gems and is one of the most powerful forms of Serpentine. Atlantisite combines the earthly powers of Serpentine, with the loving and compassionate energies of Stichtite. Both Serpentine and Stichtite stimulate kundalini energy and links the crown and heart chakras together. The Serpentine works to emanate healing vibrations from the heart and awaken dormant energies that have been at rest for way too long. The Stichtite, like Sugilite, promotes energies of protection from any negativity that we may encounter.







# **AURA BLACK KYANITE**



### **DESCRIPTION/POTENTIAL USES:**

Rainbow Black Kyanite is recognizable by its beautiful iridescent metallic sheens that are truly unique. All Aura Black Kyanite Crystals begin as black Kyanite, which undergo a superheating process where the Crystals are coated with metallic vapors from different metallic coatings. Rainbow Aura Black Crystals are the result of a special mixture of Titanium and Platinum atoms fusing to the stones surface, which provides the immersive rainbow iridescence. Aura Black Kyanite Crystals provide all of Chakra alignment qualities of true Kyanite, while adding their own unique properties based on their metal infusions. Rainbow Aura Black Kyanite Crystals are highly energetic stones which provide an uplifting and emotionally grou