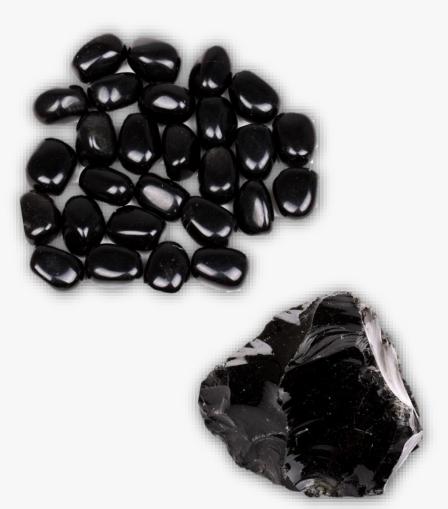

### **BLACK OBSIDIAN**

#### **DESCRIPTION/POTENTIAL USES:**

Obsidian is truth-enhancing. A strongly protective stone, it forms a shield against negativity. It blocks psychic attack and absorbs negative energies from the environment. Obsidian draws out mental stress and tension. Black Obsidian brims with protective powers and can be a great stone for helping you to welcome healing all while staying safe. It's a glorious grounding stone but can also be used as a mirror to hold your own truth up to the light. Black Obsidian encourages us to embrace truth and live our authentic lives. Black obsidian comes with many healing properties and benefits. It's an ideal choice for those seeking energetic healing, as it can help to open up the root chakra, the energy center that connects us all to the earth. The mineral kingdom of black obsidian stones is strong; they are known for their cleansing ritual capabilities and aid in connecting deeply with our inner selves.