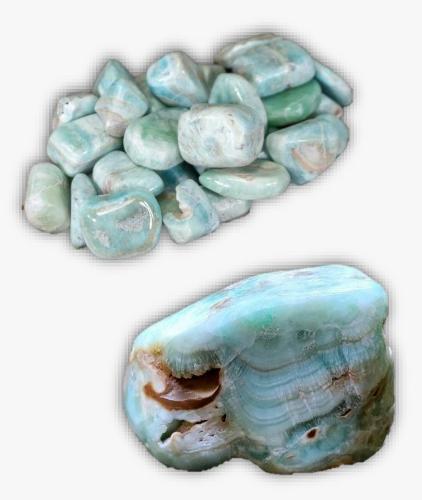

. It balances the assimilation of calcium within the body, strengthening the skeleton and joints. It alleviates intestinal and skin conditions, stimulates blood clotting and tissue healing.







### **CARIBBEAN CALCITE**



#### **DESCRIPTION/POTENTIAL USES:**

Caribbean Calcite is a stone of spiritual awakening, transformation, and emotional understanding. A calming stone, Caribbean Calcite encourages us to live in the present moment. It offers Relief from stress and anxiety and promotes restful sleep and lucid dreaming. Caribbean Calcite is known as the "Stone of Calm." It is an extremely healing crystal with soothing energies that will calm anxieties and bring liberation to tension. This crystal provides inner awareness on the ways to best navigate to one's highest vibrational life.



### **CANADIAN JADE**



#### **DESCRIPTION/POTENTIAL USES:**

Canadian Jade is believed to have healing properties that help balance bodily fluids and the body's filtering organs, like the kidneys, bladder, spleen, and adrenal glands, by removing toxins. Its properties benefit skeletal and cellular systems and help heal infections and physical injuries like stitches. Canadian Jade is also considered a libido, fertility, and childbirth aid. Traditional Chinese medicine or alternative medicine practitioners may use jade rollers or gua-sha (flat stone) tools. Canadian Jade encourages you to harness your personal power, promoting self-confidence, self-sufficiency and courage. It brings abundance and good luck. It wards of negative thoughts and can undo physical harm.





### **CARNELIAN**