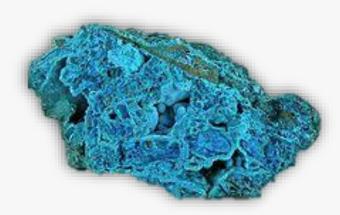

### **CHRYSOCOLLA**

#### **DESCRIPTION/POTENTIAL USES:**

Ready to cut through those feelings of weighty guilt, anxiety, and lingering depression, Chrysocolla is a cool spring shower for your soul. Thanks to its calming properties, Chrysocolla helps to lower blood pressure. Alongside being an amazing antidote to anxiety, Chrysocolla helps with a host of female-centric problems encouraging easier periods free from intense cramps and healthy harmonious pregnancies. On top of this, it also helps regulate blood sugar, aids digestion, keeps the lungs clean and healthy and can deal dutifully with infections and fevers. Ever radiant and ready to bring beautiful inner balance to your soul, Chrysocolla works wonders when it comes to connecting with your throat chakra and the heart chakra. The throat chakra is the place from which our own sense of truth emanates. It's how we converse and share our authentic selves with the world. When the throat chakra is blocked it means that we aren't living in our own light and we aren't always serving ourselves best. An open and clear throat chakra allows us to share our thoughts and feelings, it helps our personal power to bloom, and it sets us up to live in free expression rather than clamping down on our own pleasure.