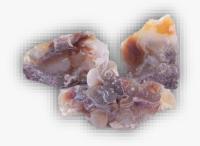

# **ABALONE**

### **DESCRIPTION/POTENTIAL USES:**

Abalone Shell is said to enhance feelings of peace, compassion and love. It has a lovely warm, gentle vibration. It is great in times of tough emotional issues, soothing the nerves and encouraging a calm demeanor. It is said to gently help open our psychic and intuitive connections. Abalone Shell helps calm and soothe our emotions serving as a reminder that beauty and light can always be revealed after a rough, rocky ride. Abalone Shell helps us deal with emotional turmoil, enhancing feelings of peace, love and compassion. It is the perfect companion for survivors of traumatic experiences.