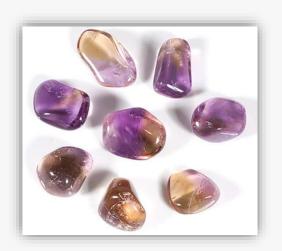

# **AMETRINE**

### **DESCRIPTION/POTENTIAL USES:**

Ametrine is a combination of both Amethyst and Citrine. As a stone of both balance and connection, Ametrine is believed to relieve tension, bring serenity and stimulate creativity, as well as balance mental stability and self-confidence. Ametrine is considered a double boost to remove toxins from the body, as both amethyst and citrine are detoxifiers. Ametrine is fast and effective in its action and is particularly useful in long standing illnesses as it brings insight into the cause of a disease. Ametrine gets to the bottom of things. Its powerful cleansing properties disperse toxins from the body. This stone is an exceptional blood cleanser and energizer, it regenerates the physical body and strengthens the immune system, aids the autonomic nervous system and physical maturation, stabilizes DNA/RNA, and oxygenates the body.