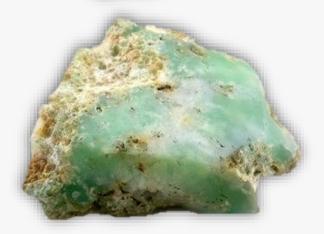

### **CHRYSOPRASE**

#### **DESCRIPTION/POTENTIAL USES:**

Chrysoprase opens, activates and energizes the heart and sacral chakras, balances yin-yang energy, and brings Universal energy into the physical body. It induces deep meditative states and imparts a sense of being a part of the divine whole. Chrysoprase promotes love of truth. It promotes hope and encourages fidelity in business and personal relationships. It stimulates creativity and draws out one's talents. Chrysoprase heals the inner child, releasing emotions locked in since childhood. It can mend a broken heart, heal relationships and transmute negative emotions into positive ones. Chrysoprase helps one to overcome compulsive or impulsive angry thoughts and behavior and turns your attention to positive events. It brings a sense of security and trust and is useful in healing codependence whilst supporting independence and encouraging commitment. It provides for non-judgmental attitudes and stimulates acceptance of oneself and others.