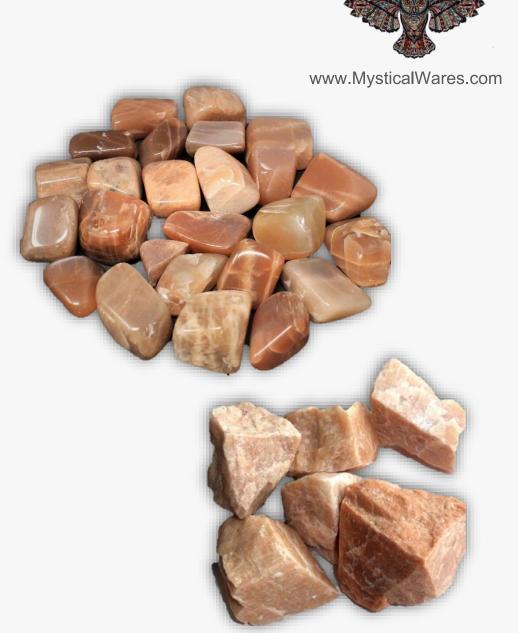

# **ARIZONA AGATE**

### **DESCRIPTION/POTENTIAL USES:**

Agate is an excellent stone for rebalancing and harmonizing body, mind and spirit. It cleanses and stabilizes the aura, eliminating and transforming negativity. Agate enhances mental function, improving concentration, perception and analytical abilities. It soothes and calms, healing inner anger or tension and creates a sense of security and safety.