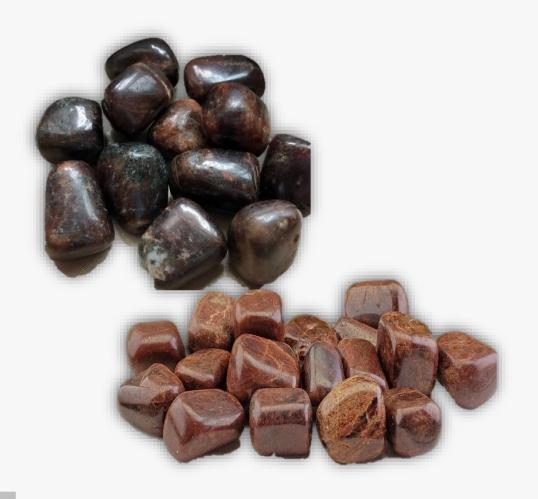

### **BLACK SARADONYX**

#### **DESCRIPTION/POTENTIAL USES:**

Used as a stone of strength and protection since ancient times, sardonyx is associated with courage, happiness and clear communication. It brings lasting happiness and stability to marriage and partnerships. Sardonyx is a type of onyx, but with a brown rather than a black base. Sardonyx is a stone of protection and strength. It promotes virtuous conduct and integrity. Sardonyx attracts friends and good fortune. It brings lasting happiness and stability to partnerships. Supplements willpower and strengthens character. Sardonyx increases stamina, vigor and self-control. It alleviates depression and overcomes hesitancy. Improves perception. Sardonyx heals lungs and bones. It regulates fluids and cell metabolism, strengthens the immune system.