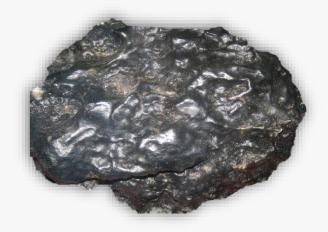

### **COPROLITE**

#### **DESCRIPTION/POTENTIAL USES:**

Coprolite can contain Agate, Amber, Foliage, Jasper, Jet, Quartz, Sand, and other minerals found near the dung that fossilizes along with it in the process. For this reason, Coprolite is a highly energized stone that promotes happiness, harmony, and appreciation. Fossils are a wonderful tool to assist you in moving from the old to the new and to be receptive to the fresh, innovative forces that are available to you. Fossils can assist you in your quest for transition, transformation and personal growth, helping you to understand the process of change. They can help you instill quality and excellence in your environment.