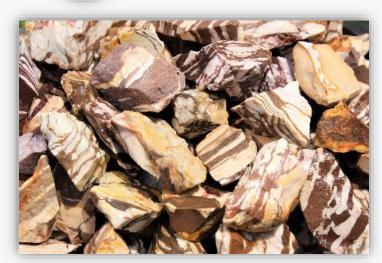

### CINNABRITE

#### **DESCRIPTION/POTENTIAL USES:**

Cinnabrite is a stone for independence and courage. It reminds us that we can change ourselves and our world. It urges us, gently but firmly, to let go of any attachment to being a victim. Instead, it teaches us to acknowledge the past and present for what they are, and then actively spend our energy working to create a better future. Cinnabrite gives us emotional endurance and clarity so that we can achieve our goals and stay the course. It also reminds us to keep a positive outlook and remain hopeful that, given time, Love, Truth, Justice, and Mercy will ultimately win. Cinnabrite nurtures our eloquence, sense of humor, creativity, and self-confidence. Under its influence we speak both logically and lovingly. It is a fantastic talisman for anyone involved in social justice groups, as well as public speakers, entertainers, writers, teachers, and anyone else who seeks to affect other people's thoughts and actions. Cinnabrite can only be used for good, and constantly reminds us that we must be truthful in our words and deeds. It also reminds us that life is a joyful thing, and that we must not let solemnity color our perceptions too often. Laughter is good medicine for both the heart and body, and it also serves to make new ideas more palatable and memorable.