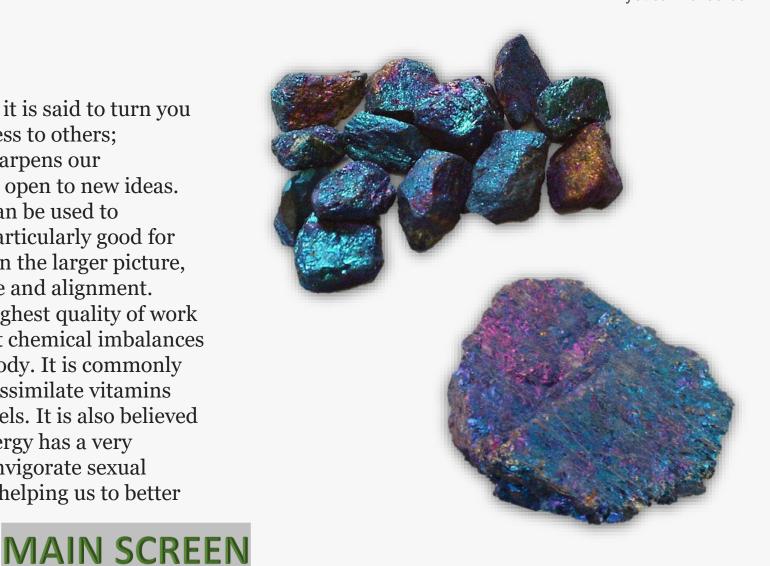

# **AURA BLACK KYANITE**

### **DESCRIPTION/POTENTIAL USES:**

Rainbow Black Kyanite is recognizable by its beautiful iridescent metallic sheens that are truly unique. All Aura Black Kyanite Crystals begin as black Kyanite, which undergo a superheating process where the Crystals are coated with metallic vapors from different metallic coatings. Rainbow Aura Black Crystals are the result of a special mixture of Titanium and Platinum atoms fusing to the stones surface, which provides the immersive rainbow iridescence. Aura Black Kyanite Crystals provide all of Chakra alignment qualities of true Kyanite, while adding their own unique properties based on their metal infusions. Rainbow Aura Black Kyanite Crystals are highly energetic stones which provide an uplifting and emotionally grounding energy.