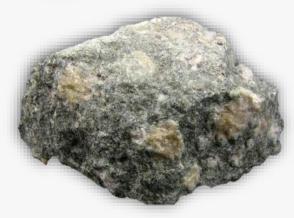

### **CANADIAN JADE**

#### **DESCRIPTION/POTENTIAL USES:**

Canadian Jade is believed to have healing properties that help balance bodily fluids and the body's filtering organs, like the kidneys, bladder, spleen, and adrenal glands, by removing toxins. Its properties benefit skeletal and cellular systems and help heal infections and physical injuries like stitches. Canadian Jade is also considered a libido, fertility, and childbirth aid. Traditional Chinese medicine or alternative medicine practitioners may use jade rollers or gua-sha (flat stone) tools. Canadian Jade encourages you to harness your personal power, promoting self-confidence, self-sufficiency and courage. It brings abundance and good luck. It wards of negative thoughts and can undo physical harm.