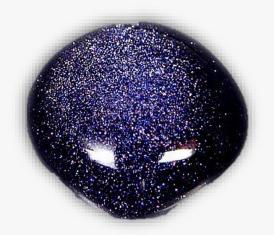

### **BLUE GOLDSTONE**

#### **DESCRIPTION/POTENTIAL USES:**

Almost as soon as Blue Goldstone was created, it became known for its emotional, spiritual, and physical healing properties. This beautiful stone looks like a reflection of the night sky and is beloved by healers and users alike for its juxtaposing vibrations of harmony and energetic vitality. Another benefit of using Blue Goldstone is that it can help foster patience and generosity towards yourself and others. It can help you stabilize emotions that are getting in the way of moving ahead. Once old baggage and negative thinking is gone, you'll feel a sense of ambition and a can-do attitude. Blue Goldstone is often utilized to help heal joint issues, improve circulation, calm inflammation and help promote tissue regeneration. Other uses include calming anxiety, detoxing the body, calming stomach issues and boosting the body's own healing ability. It is also used by practitioners who are trying to work through symptoms caused by eating disorders.