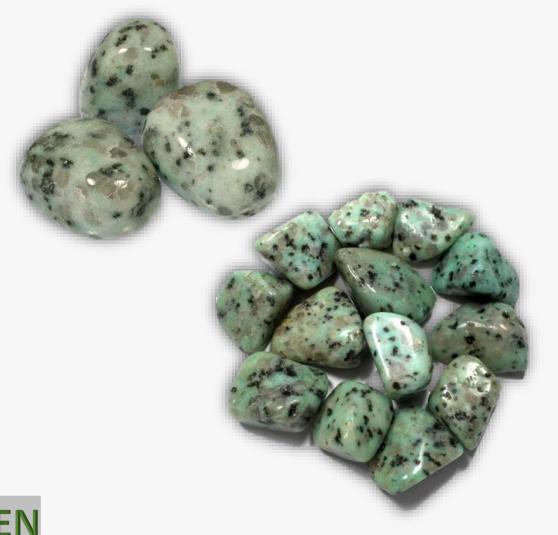

. Spiritually, Kiwi Stone aids in cleansing, aligning and balancing the Chakras. Its ability to absorb negative energies allows only positive light to shine upon our aura. The nurturing effect of Kiwi Jasper makes it great for stressful times inducing a feeling of tranquility, peacefulness, and relaxation. It brings inner harmony and balance by attuning the body to Earth's vibration resulting in an elevated and more stabilized mental state. This enhances emotional strength to prepare you in facing reality, including letting go of things that no longer serve you specifically addictions and compulsive behaviors. The effects of this stone makes it powerful to be used by people that constantly have to give their energy while keeping their heart open like healers, counselors, or therapists.





### LABRADORITE

#### **DESCRIPTION/POTENTIAL USES:**

A stone of transformation, Labradorite is a useful companion through change, imparting strength and perseverance. It balances and protects the aura, raises consciousness and grounds spiritual energies. Excellent for strengthening intuition - promoting psychic abilities. While sometimes the world can strip us of our much-needed energy and precious resources, Labradorite teaches us how to bring life-giving energy to all areas of our souls – from the body to the mind and those deep hard to reach corners which keep us all in balance. It's a stone that shows the way to self-soothing, artistic ambition, cosmic energy, and enhancing our own mental clarity. Labradorite may be considered a stone-filled to the brim with mystical energy, but it