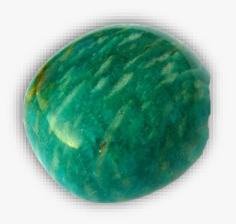

# **AMAZONITE**

### **DESCRIPTION/POTENTIAL USES:**

Amazonite has healing powers to help with physical ailments, emotional issues, and in Energy Healing and chakra balancing. Amazonite crystal therapies are primarily associated with filtering out stresses, healing traumas, and soothing energies in the home and workplace. Amazonite is a soothing stone. It calms the brain and nervous system and aids in maintaining optimum health. Balances the masculine and feminine energies. Amazonite is beneficial in osteoporosis, tooth decay, calcium deficiency and calcium deposits.