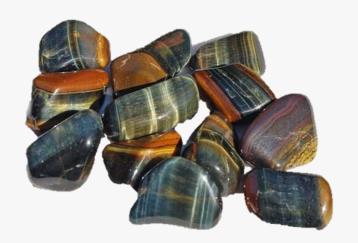

### **BLUE TIGER EYE**

#### **DESCRIPTION/POTENTIAL USES:**

When it comes to the metaphysical properties of Blue Tigers Eye, this stone doesn't shy away from healing work. Thanks to its soft shades of blue, it has a huge calming effect and irons out any anxious feelings. It also helps to promote patience, acceptance, tolerance, and encourages the mind to expand to understand others and the world around us. This deepening of understanding and intuition also works to improve communication and brings a more optimistic energy around life. Blue Tigers Eye is a deeply healing gemstone. You can use it to bring calm and focus and to ease all kinds of issues. From balancing emotions to regulating hormones and easing anxieties, not to mention cleansing certain chakras, these are all the ways in which Blue Tigers Eye can help you heal.