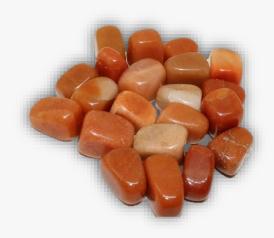

### **CARNELIAN**

#### **DESCRIPTION/POTENTIAL USES:**

A stabilizing stone, Carnelian restores vitality and motivation, and stimulates creativity. It gives courage, promotes positive life choices, dispels apathy and motivates for success. Carnelian is useful for overcoming abuse of any kind. It helps in trusting yourself and your perceptions. Those who suffer from lower back problems or rheumatism will also find Carnelian properties a kiss of relief. The warm vibrations seep through, bringing healing to bones and ligaments and helping you to feel loose and limber rather than stiff and cold. Carnelian also brings a detoxifying flush to those who may be in a battle with alcohol, drugs, and other stimulants that don't serve your overall health and wondrous wellbeing.