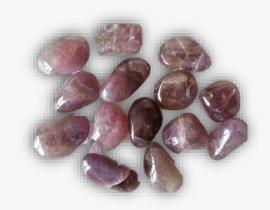

### **CARNELIAN**

#### **DESCRIPTION/POTENTIAL USES:**

A stabilizing stone, Carnelian restores vitality and motivation, and stimulates creativity. It gives courage, promotes positive life choices, dispels apathy and motivates for success. Carnelian is useful for overcoming abuse of any kind. It helps in trusting yourself and your perceptions. Those who suffer from lower back problems or rheumatism will also find Carnelian properties a kiss of relief. The warm vibrations seep through, bringing healing to bones and ligaments and helping you to feel loose and limber rather than stiff and cold. Carnelian also brings a detoxifying flush to those who may be in a battle with alcohol, drugs, and other stimulants that don't serve your overall health and wondrous wellbeing.