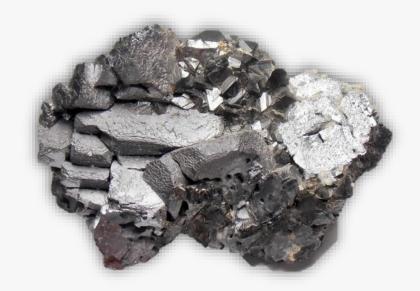

# **BARITE**

### **DESCRIPTION/POTENTIAL USES:**

Barite is a barium sulfate mineral that crystallizes in the form of masses, tabular crystals, and even rarely, stalactites. This mineral was first recorded in 1800 by D.L.G. Karsten, and was named for the Greek word meaning "heavy", due to its high specific gravity. Barite is a crystal that activates our third eye and crown chakras, bringing with it energies that help awaken ones psychic abilities. It's a stone of inner vision, interdimensional travel, and communication with our guides and guardian angels. Barite pushes us to come in contact with and align to our higher self, which passively increased ones wisdom and mental awareness. Meditating with this stone will push one to operate on a higher frequency and can cause increased lucid dreaming, E.S.P., and "deja vu" moments.