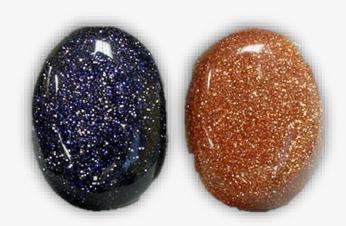

### **BLUE GOLDSTONE**

#### **DESCRIPTION/POTENTIAL USES:**

Almost as soon as Blue Goldstone was created, it became known for its emotional, spiritual, and physical healing properties. This beautiful stone looks like a reflection of the night sky and is beloved by healers and users alike for its juxtaposing vibrations of harmony and energetic vitality. Another benefit of using Blue Goldstone is that it can help foster patience and generosity towards yourself and others. It can help you stabilize emotions that are getting in the way of moving ahead. Once old baggage and negative thinking is gone, you'll feel a sense of ambition and a can-do attitude. Blue Goldstone is often utilized to help heal joint issues, improve circulation, calm inflammation and help promote tissue regeneration. Other uses include calming anxiety, detoxing the body, calming stomach issues and boosting the body's own healing ability. It is also used by practitioners who are trying to work through symptoms caused by eating disorders.