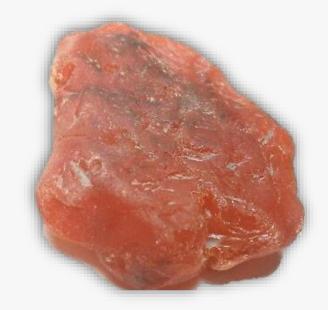

### **CARNELIAN**

#### **DESCRIPTION/POTENTIAL USES:**

A stabilizing stone, Carnelian restores vitality and motivation, and stimulates creativity. It gives courage, promotes positive life choices, dispels apathy and motivates for success. Carnelian is useful for overcoming abuse of any kind. It helps in trusting yourself and your perceptions. Those who suffer from lower back problems or rheumatism will also find Carnelian properties a kiss of relief. The warm vibrations seep through, bringing healing to bones and ligaments and helping you to feel loose and limber rather than stiff and cold. Carnelian also brings a detoxifying flush to those who may be in a battle with alcohol, drugs, and other stimulants that don't serve your overall health and wondrous wellbeing.