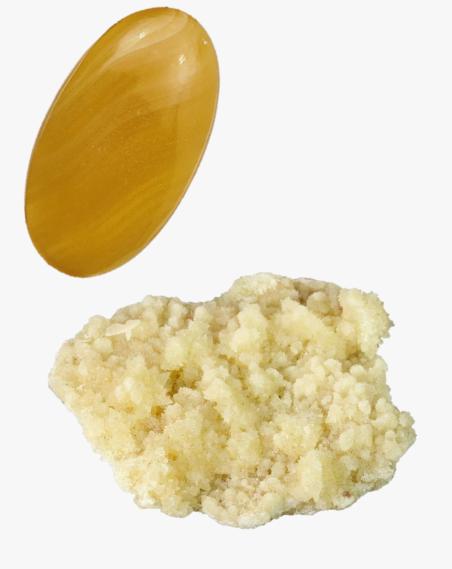

# **ABALONE**

### **DESCRIPTION/POTENTIAL USES:**

Abalone Shell is said to enhance feelings of peace, compassion and love. It has a lovely warm, gentle vibration. It is great in times of tough emotional issues, soothing the nerves and encouraging a calm demeanor. It is said to gently help open our psychic and intuitive connections. Abalone Shell helps calm and soothe our emotions serving as a reminder that beauty and light can always be revealed after a rough, rocky ride. Abalone Shell helps us deal with emotional turmoil, enhancing feelings of peace, love and compassion. It is the perfect companion for survivors of traumatic experiences.