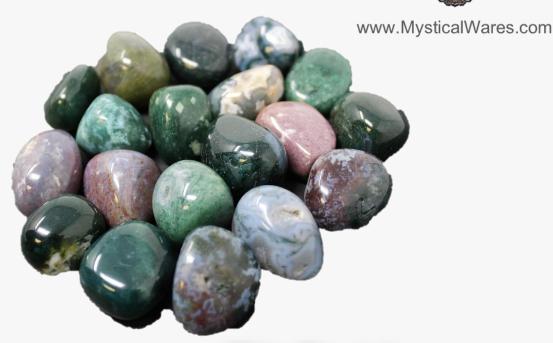

# **AGATE**

### **DESCRIPTION/POTENTIAL USES:**

Agate enhances mental function, improves concentration, enhances perception and analytical abilities. It is a soothing and calming gemstone that heals inner anger, anxiety and helps in the strengthening of relationships. Agates are grounding stones, bringing about an emotional, physical and intellectual balance. They aid in centering and stabilizing physical energy. It heals the eyes, stomach, and uterus, it cleanses the lymphatic system and pancreas, it strengthens blood vessels and heals skin disorders. Agate teaches us that sexuality is a natural function, and that sensuality is the appreciation by the senses of the fullness of life. It is useful for reprogramming the cellular memory after mortification of the flesh, emotions or spirit in a previous or present life. Agate aids self analysis and perception of hidden circumstances, bringing to your attention any disease that is interfering with your well being.