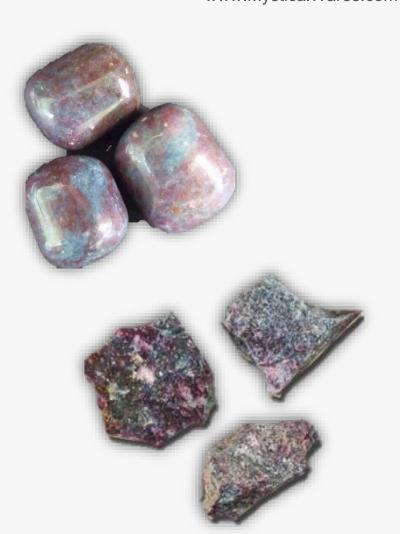

### **BLACK SARADONYX**

#### **DESCRIPTION/POTENTIAL USES:**

Used as a stone of strength and protection since ancient times, sardonyx is associated with courage, happiness and clear communication. It brings lasting happiness and stability to marriage and partnerships. Sardonyx is a type of onyx, but with a brown rather than a black base. Sardonyx is a stone of protection and strength. It promotes virtuous conduct and integrity. Sardonyx attracts friends and good fortune. It brings lasting happiness and stability to partnerships. Supplements willpower and strengthens character. Sardonyx increases stamina, vigor and self-control. It alleviates depression and overcomes hesitancy. Improves perception. Sardonyx heals lungs and bones. It regulates fluids and cell metabolism, strengthens the immune system.