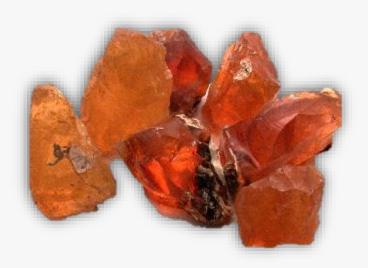

### **CARNELIAN**

#### **DESCRIPTION/POTENTIAL USES:**

A stabilizing stone, Carnelian restores vitality and motivation, and stimulates creativity. It gives courage, promotes positive life choices, dispels apathy and motivates for success. Carnelian is useful for overcoming abuse of any kind. It helps in trusting yourself and your perceptions. Those who suffer from lower back problems or rheumatism will also find Carnelian properties a kiss of relief. The warm vibrations seep through, bringing healing to bones and ligaments and helping you to feel loose and limber rather than stiff and cold. Carnelian also brings a detoxifying flush to those who may be in a battle with alcohol, drugs, and other stimulants that don't serve your overall health and wondrous wellbeing.