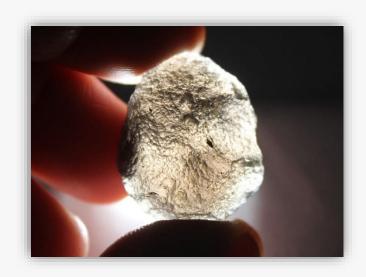

# **AGNI MANITITE**

### **DESCRIPTION/POTENTIAL USES:**

Agni Manitite, also known as Pearl of Fire, is an extremely rare tektite found on the island of Java, Indonesia. Pearl of Fire resonates directly with the solar plexus chakra, activating it and engaging it to "warp speed". You'll immediately notice the connection and overseeing ability of your personal energy levels and the unique attributes that make you, you. Most of these trait's stem from our second brain (our gut) and hold the key to unlocking many answers we may not have even been looking for. This Tektite specializes in raising your creative, manifestation, and adventurous energy levels to new heights. This is in hopes of one channeling their own conjured energy into the task, dream, goal or desire that is at the forefront of their mind. Pearl of Fire should result in increased confidence of yourself and your own capabilities. The appearance is like tektites so are known as a pseudo tektite; however, they are a rare obsidian that was formed by a powerful volcanic eruption which threw molten magma into the sky and then solidified into volcanic glass as it fell.