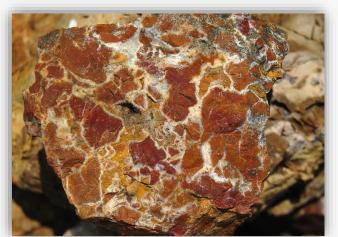

the intellect and is grounding. Networkstone is also called Red Creek Jasper. Red creek jasper is believed by many to bring balance and relaxation, and like all jaspers, is a stone of protection and grounding. The metaphysical properties of this stone include relaxation, happiness and tranquility, and it is believed to promote compassion, protection and self-discipline. Red creek jasper is beneficial for electromagnetic and environmental pollution, radiation, stress, prolonged illness or hospitalization, circulation and balancing the mineral content of the body. Known as the supreme nurturer, jasper provides support in times of stress or worry. It is an excellent stone for quick thinking, promoting organizational abilities and stimulating imagination for transforming ideas into action.







### **NGUNI JASPER**



#### **DESCRIPTION/POTENTIAL USES:**

Nguni Jasper is a gemstone of wild temperament and facilitation of the unexpected and unpredictable. Nguni Jasper draws out your wild side and grounds you to the core energies of the Earth. Working with Nguni Jasper brings you an organic sensation as you feel enlightened by the circumstances and people around you.







### **NORTHOSITE**



#### **DESCRIPTION/POTENTIAL USES:**

The energy of Northosite offers protection to one's energy fields from outer negative influences. It allows one to 'go within', seeking out deeply held emotions that are no longer serving one and to help with their release. Northosite has been reported to stimulate creativity in the way of a sudden understanding and awareness. It is linked with the