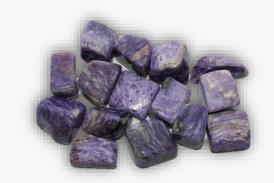

### **CHAROITE**

#### **DESCRIPTION/POTENTIAL USES:**

Charoite is a stone of deep transformation and love. It's a soul stone with big bold energy. Charoite is full of emotional healing, spiritual strength, and helps to regulate us in the best of ways. For those who want a gem with high vibrations and the divine touch, Charoite could be it. Healers, sages, and those who work in the psychic realms (either with past lives or angels) all adore Charoite as it helps to create a space for the integration of energy. Charoite is here to bring the light. Splashed with purple potency, this stone is all about positive transformation. For clean slate thinking and welcoming great chance into your life, it's important to let go of negative energy and to practice being present in the here and now. Charoite helps you to cut through the noise, to embrace deep insight, and to live in accordance with your highest sense of authenticity too. As a natural stress buster, Charoite is excellent at helping keep your blood pressure in check and can also help improve the health of your pancreas and liver. The serene energy can also be hugely beneficial to those who struggle with Asperger's or ADHD. This purple talisman also works when it comes to detoxing the body too and can be a useful tool for those trying to cut back on any toxins. Finally, it can also be a savvy pain killer, helping to ease everything from muscle aches to migraines.