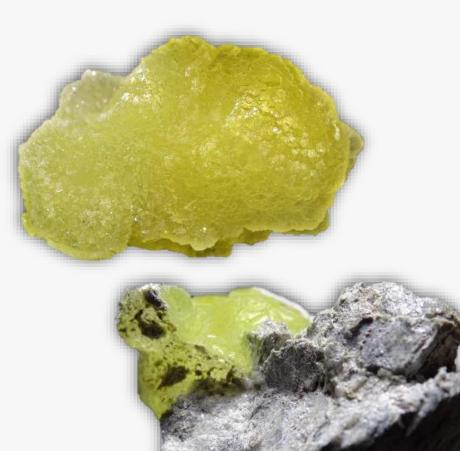

e, including Russia, USA, Canada, South Africa, Thailand, Spain, Turkey, and the Czech Republic. Brucite harmonizes with our solar plexus chakra and helps one access their personal will. Your ultimate desires and ambitions become the center of attention, with one's conscious mind finally able to understand their spirit's mission. Often our dreams becoming an everyday reality get continuously suppressed by societal needs and external forces. However, Brucite assists in relinquishing the stronghold that those outside forces have on us, while strengthening our inner being. One's light body (or soul) contains the secrets of success and provides a pathway to a lifetime full of joy and happiness. All one must do is become more in touch with themselves and follow their purest form of intuition.





### BUMBLEBEEJASPER

www.MysticalWares.com

#### **DESCRIPTION/POTENTIAL USES:**

In spiritual self-healing, Bumblebee Jasper can help energetically cleanse and clear the intestinal tract, liver and kidneys. In emotional self-healing, it is an antidote to fear, indecisiveness and hesitation. In spiritual evolution, it sets one upon the path of one's highest destiny. Bumblebee Jasper is a stone of strength, courage, transformation, and opportunity. This black and yellow stone offers inspiration and enhances creativity and passion, while heightening the ability to focus. It is a powerful stone for manifestation. Associated with the masculinity of the Sun and the creative forces of the Fire element, Bumblebee Jasper opens, activates, and heals the Solar Plexus and Sacral Chakras. It is as