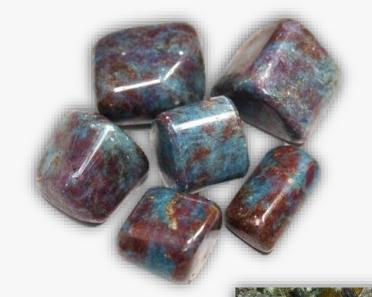

### **BLACK SARADONYX**

#### **DESCRIPTION/POTENTIAL USES:**

Used as a stone of strength and protection since ancient times, sardonyx is associated with courage, happiness and clear communication. It brings lasting happiness and stability to marriage and partnerships. Sardonyx is a type of onyx, but with a brown rather than a black base. Sardonyx is a stone of protection and strength. It promotes virtuous conduct and integrity. Sardonyx attracts friends and good fortune. It brings lasting happiness and stability to partnerships. Supplements willpower and strengthens character. Sardonyx increases stamina, vigor and self-control. It alleviates depression and overcomes hesitancy. Improves perception. Sardonyx heals lungs and bones. It regulates fluids and cell metabolism, strengthens the immune system.