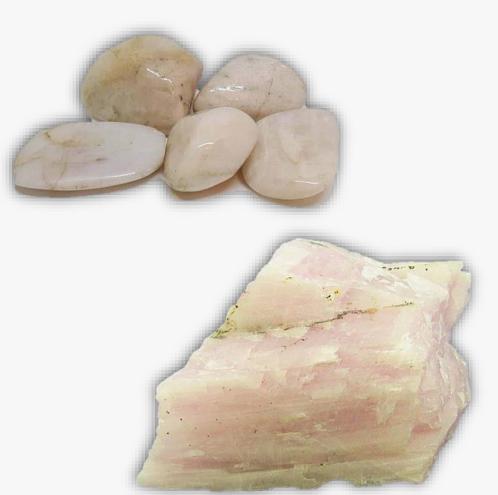

### **BOYTRYOIDAL CHALCEDONY**

#### **DESCRIPTION/POTENTIAL USES:**

This Chalcedony allows one to calm their daily way of life and become more in touch with themselves and their surroundings. As one's mind becomes clear, they will come to terms with what is most important to them and their spiritual path. We recommend that once you've found the things worth working towards, you'll begin to feel energized. Whether it be a new hobby, activity, job or relationship, go for it all by taking a step out of your comfort zone. Chalcedony Nodules are here to revitalize one's spirit and rejuvenate your aura. It taps into one's inner strength and brings it into the limelight, allowing you to see the potential you harness within.