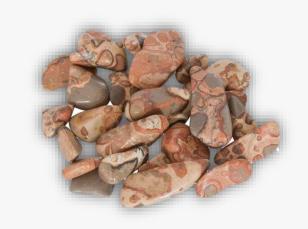

rd eye and crown chakras, bringing with it energies that help awaken ones psychic abilities. It's a stone of inner vision, interdimensional travel, and communication with our guides and guardian angels. Barite pushes us to come in contact with and align to our higher self, which passively increased ones wisdom and mental awareness. Meditating with this stone will push one to operate on a higher frequency and can cause increased lucid dreaming, E.S.P., and "deja vu" moments.





# **BIG BANG JASPER**



### **DESCRIPTION/POTENTIAL USES:**

Jasper sustains and supports through times of stress and brings tranquility and wholeness. Jasper provides protection and absorbs negative energy. It balances yin and yang. Jasper clears electromagnetic and environmental pollution, including radiation.







# **BISMUTH**



### **DESCRIPTION/POTENTIAL USES:**

Bismuth relieves feelings of loneliness or isolation. It is a stone of transformation and change, helping to adapt to change with calm assurance. Bismuth encourages cohesiveness, so would be very helpful in group and/or relationship dynamics. Bismuth in its elemental form is a rare occurrence in nature, even more so for bismuth crystals. This is a man-made crystal grown in a lab at about 271 degrees centigrade or 520 degrees Fahrenheit. It can only be grown from electronic grade highly refined bismuth.







### **BLACK KYANITE**



#### **DESCRIPTION/POTENTIAL USES:**

Black Kyanite is a stone of self discovery, and it transmutes negative energy. It can help you align with your life's purpose and can help cut cords and removing