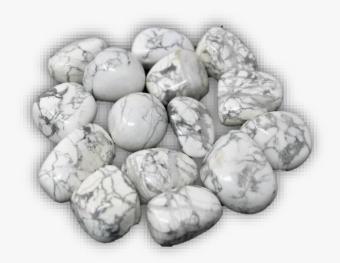

### **BLUE HOWLITE**

#### **DESCRIPTION/POTENTIAL USES:**

Blue Howlite helps to calm the mind and to soothe an overactive imagination. Blue Howlite enhances communication, it strengthens self-protection and self-healing. Blue Howlite is said to assist with sleep and reduces insomnia. Blue Howlite Stones helps remember dreams and gives insight into the meaning behind the dream. Blue Howlite also strengthens memory and stimulates the desire for knowledge. Blue Howlite is a dyed version of White Howlite and is a great crystal that helps to reduce stress, anxiety and anger. Howlite aids patience and removes rage and anger.

\*Blue Howlite is a dyed version of White Howlite.