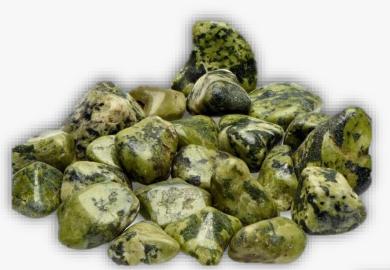

# **AFRICAN JADE VERDITE**

### **DESCRIPTION/POTENTIAL USES:**

Verdite promotes honesty, reliability, and strength. It promotes action and intuition. It improves courage, change, insight, spiritual growth, and the development of new skills. It helps make successful business decisions. It helps with the flow of Chi. Verdite is thought to be beneficial for healthy heart functions and acts as a tonic for improving circulation, cleansing the blood, lowering blood pressure, and dilating the capillaries. It is said to aid in raising diminished oxygen levels within the body.