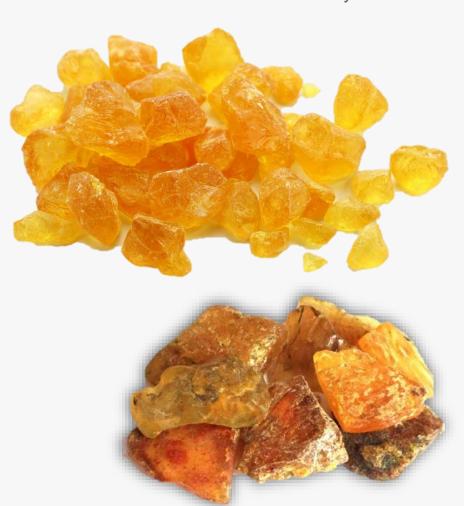

## **COPAL (YOUNG AMBER)**

**MAIN SCREEN** 

#### **DESCRIPTION/POTENTIAL USES:**

Copal unites the energizing force of the sun with the grounding, transmutative properties of earth. A powerful yet gentle healer and cleanser, Copal draws out and transmutes negative energy of all kinds on all levels. Copal aids in physical self-healing, emotional healing of depression, and environmental clearing. Copal unites the energizing force of the sun with the grounding, transmute properties of earth. A powerful yet gentle healer and cleanser, Copal draws out and transmutes negative energy of all kinds on all levels. Copal aids in physical self-healing, emotional healing of depression, and environmental clearing. Copal opens and cleanses all of the chakras. Highly protective, Copal also aids in the manifestation of ideas to reality. The life force trapped within Copal promotes fertility, and its protective and environmental clearing properties make it a good stone to use to prepare a healing or birthing room. Use Copal with the Solar Plexus Chakra to increase confidence, mental clarity, and creative self expression.