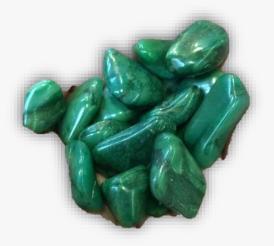

# **AFRICAN JADE VERDITE**

### **DESCRIPTION/POTENTIAL USES:**

Verdite promotes honesty, reliability, and strength. It promotes action and intuition. It improves courage, change, insight, spiritual growth, and the development of new skills. It helps make successful business decisions. It helps with the flow of Chi. Verdite is thought to be beneficial for healthy heart functions and acts as a tonic for improving circulation, cleansing the blood, lowering blood pressure, and dilating the capillaries. It is said to aid in raising diminished oxygen levels within the body.