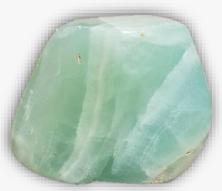

from the spiritual realm. This stone encourages tolerance, compassion, and understanding. Calcite is the stone of transformation, and this green-colored variety helps your mind process any major changes you might be going through, including a complete overhaul of your life as well as traumatic, seemingly unwanted changes. Green calcite can be used to focus on balancing your emotions when dealing with a change of heart. It helps you stayed focused on the love that you are and the loving relationships(s) that you deserve. Green calcite is useful for rebalancing your digestion when faced with challenges. It promotes healthy function of the gall bladder, liver, pancreas, spleen, and small intestines. It also helps you to realize what you can do to absorb and process life with more ease.









### **POLYCHROME JASPER**



#### **DESCRIPTION/POTENTIAL USES:**

Polychrome Jasper is a stone that's strongly connected to the Fire element, and it embodies passion, exuberance, vibrancy, vitality, action, and creativity. This Jasper stone also has very strong grounding, centering, and stabilizing energies that will deepen and strengthen your connection to Mother Earth. Through this, one can reduce their day to day stress and embody the true elements around them. By doing this, one can not only learn much about themselves, but also where it is they want to go. This Jasper variety is here to serve you and part of that means helping you position your mindset to be ahead of your physical body. When one has a destination or desire in mind, it is much easier to figure out where exactly yo