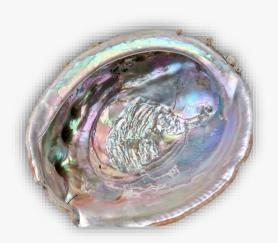

# **ABALONE**

### **DESCRIPTION/POTENTIAL USES:**

Abalone Shell is said to enhance feelings of peace, compassion and love. It has a lovely warm, gentle vibration. It is great in times of tough emotional issues, soothing the nerves and encouraging a calm demeanor. It is said to gently help open our psychic and intuitive connections. Abalone Shell helps calm and soothe our emotions serving as a reminder that beauty and light can always be revealed after a rough, rocky ride. Abalone Shell helps us deal with emotional turmoil, enhancing feelings of peace, love and compassion. It is the perfect companion for survivors of traumatic experiences.