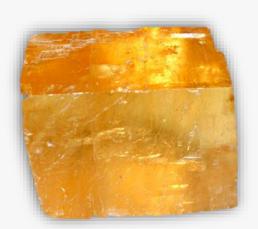

### **CALCITE**

#### **DESCRIPTION/POTENTIAL USES:**

Calcite comes in a variety of colors ranging from white, blue, orange, red, and even purples. Calcite is a powerful amplifier and cleanser of energy. It cleans negative energies from the environment. It brings forth a polarizing prismatic energy, which engenders a spectrum of energy to clear and to activate all the chakras. Calcite is a spiritual stone that facilitates the opening of higher consciousness and psychic abilities. It helps mind and body to remember soul experiences. Calcite connects the emotions with the intellect. It is an excellent stone when studying the arts and sciences. It calms the mind, teaches discernment, stimulates insights, and boosts memory. Calcite cleanses and improves the functions of the kidneys, pancreas, and spleen. It dissolves calcification of the bones. It balances the assimilation of calcium within the body, strengthening the skeleton and joints. It alleviates intestinal and skin conditions, stimulates blood clotting and tissue healing.