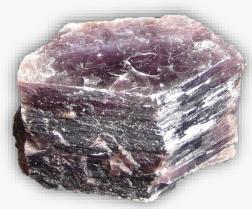

### **BLACK SARADONYX**

#### **DESCRIPTION/POTENTIAL USES:**

Used as a stone of strength and protection since ancient times, sardonyx is associated with courage, happiness and clear communication. It brings lasting happiness and stability to marriage and partnerships. Sardonyx is a type of onyx, but with a brown rather than a black base. Sardonyx is a stone of protection and strength. It promotes virtuous conduct and integrity. Sardonyx attracts friends and good fortune. It brings lasting happiness and stability to partnerships. Supplements willpower and strengthens character. Sardonyx increases stamina, vigor and self-control. It alleviates depression and overcomes hesitancy. Improves perception. Sardonyx heals lungs and bones. It regulates fluids and cell metabolism, strengthens the immune system.