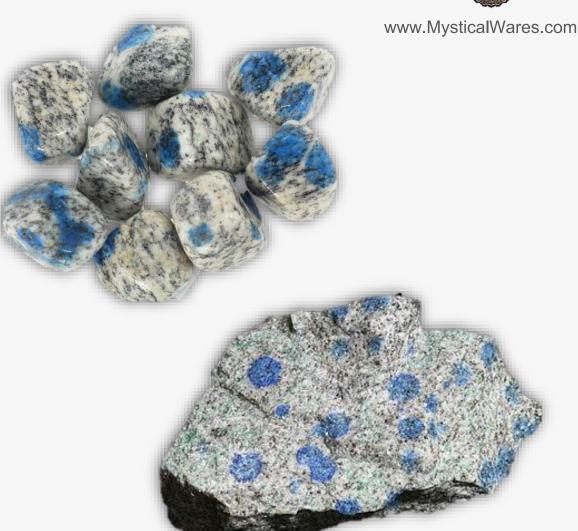

iousness to receive guidance from the higher dimensions which enables one to make decisions in one's highest good. The granite matrix acts to ground the higher energies so that one's thoughts can manifest in the third dimension. K-2 opens and unlocks our third eye and crown chakra. This stone helps strengthen the third eye to enhance psychic abilities on all levels (lucid dreaming, astral projection, telepathy) and assist in the opening of the crown chakra. When our crown becomes open, endless amounts of higher knowledge soon begin to spiral down within us. The third eye connection to the crown is vital at this point, and aids in "seeing" what this knowledge truly means. This information is here to serve you on the path to your higher self, and K-2 is the key to accessing this knowledge.



### **KAMBABA JASPER**

#### **DESCRIPTION/POTENTIAL USES:**

Kambaba Jasper is a very energizing stone that activates our root and heart chakras. It helps provide much needed healing to the heart and calming of negative emotions such as guilt, trauma, grief, jealousy, anger, and sadness. This crystal helps one achieve emotional balance throughout the day and helps keep one "cool" during times of distress. Kambaba Jasper acts as a teacher and life coach, helping you get through some of the toughest emotional experiences you've had to deal with. This stone pushes us to release the weight pushing down on our chest, right back into the atmosphere. Show the universe that you will not tolerate being "stuck" in emotional disarray anymore. Kambaba Jasper's powers are strong enough to finally pu