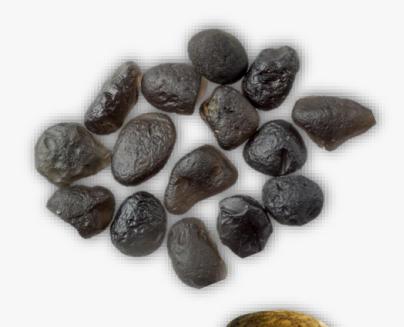

### **COPROLITE**

#### **DESCRIPTION/POTENTIAL USES:**

Coprolite can contain Agate, Amber, Foliage, Jasper, Jet, Quartz, Sand, and other minerals found near the dung that fossilizes along with it in the process. For this reason, Coprolite is a highly energized stone that promotes happiness, harmony, and appreciation. Fossils are a wonderful tool to assist you in moving from the old to the new and to be receptive to the fresh, innovative forces that are available to you. Fossils can assist you in your quest for transition, transformation and personal growth, helping you to understand the process of change. They can help you instill quality and excellence in your environment.