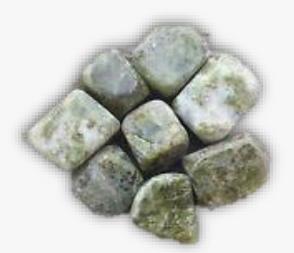

# **AFRICAN JADE VERDITE**

### **DESCRIPTION/POTENTIAL USES:**

Verdite promotes honesty, reliability, and strength. It promotes action and intuition. It improves courage, change, insight, spiritual growth, and the development of new skills. It helps make successful business decisions. It helps with the flow of Chi. Verdite is thought to be beneficial for healthy heart functions and acts as a tonic for improving circulation, cleansing the blood, lowering blood pressure, and dilating the capillaries. It is said to aid in raising diminished oxygen levels within the body.