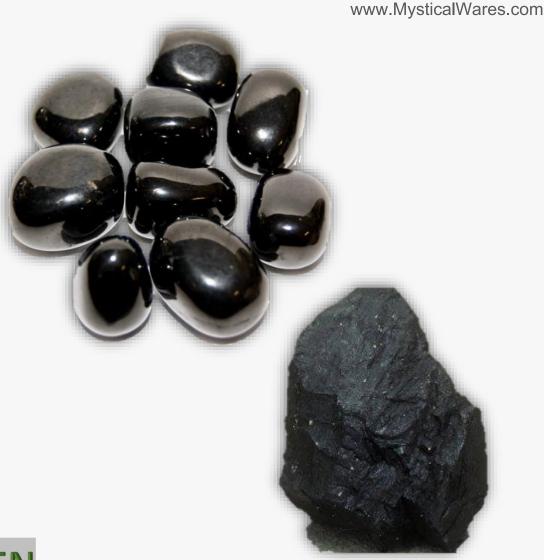

### **BLACK KYANITE**

#### **DESCRIPTION/POTENTIAL USES:**

Black Kyanite is a stone of self discovery, and it transmutes negative energy. It can help you align with your life's purpose and can help cut cords and removing blockages. Black Kyanite stimulates all chakras. Black Kyanite can also help to open the lines of communication between people. Keeping a piece with you can help in situations of conflict or misunderstanding. Meditating with Black Kyanite can help one to produce important insights resulting from exploration of the subconscious mind. Often used to explore past-lives, Black Kyanite can also help one to anticipate how current actions affect future lives.