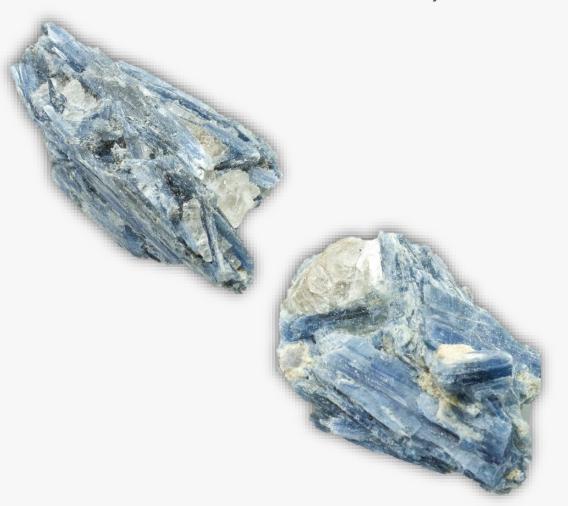

### **BLUE KYANITE**

#### **DESCRIPTION/POTENTIAL USES:**

Blue Kyanite helps one access their mind while expanding their unique psychic abilities. Your third eye and crown chakra will connect, enabling you to understand knowledge at different frequencies. The easiest way of showing off the powers of this mineral is to simply place a piece by your bedside, or even directly on your third eye before you go to sleep. As your physical body falls asleep, your mind is experiencing its own nightly journey. While you're asleep, your mind is constantly trying to decipher and understand the dreams and visionary details you are receiving. These may derive directly from our spirit guides or guardian angels and be a message from the universe. Either way, the meaning of this symbolism is prevalent now more than ever. If you find yourself in a situation of uncertainty, try looking towards your dreams for understanding the answers to all of your problems.