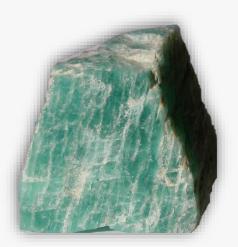

# **AMAZONITE**

### **DESCRIPTION/POTENTIAL USES:**

Amazonite has healing powers to help with physical ailments, emotional issues, and in Energy Healing and chakra balancing. Amazonite crystal therapies are primarily associated with filtering out stresses, healing traumas, and soothing energies in the home and workplace. Amazonite is a soothing stone. It calms the brain and nervous system and aids in maintaining optimum health. Balances the masculine and feminine energies. Amazonite is beneficial in osteoporosis, tooth decay, calcium deficiency and calcium deposits.