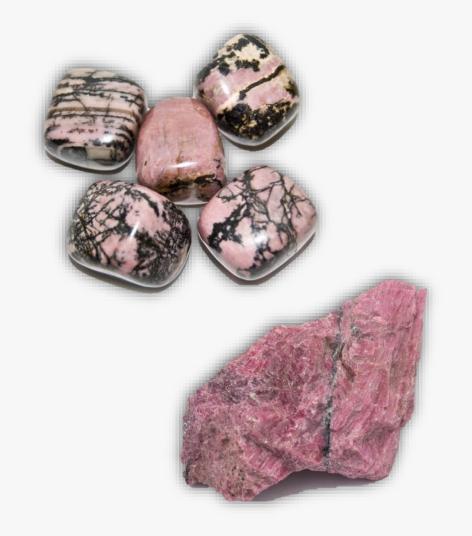

ers, thyroid imbalances, and intestinal problems. Rhodochrosite purifies the circulatory system and restores poor eyesight.





### RHODONITE



#### **DESCRIPTION/POTENTIAL USES:**

Rhodonite is a stone of compassion, an emotional balancer that clears away emotional wounds and scars from the past, and that nurtures love. It stimulates, clears and activates the heart. Rhodonite grounds energy, balances yin-yang, and aids in achieving one's highest potential. It heals emotional shock and panic. While much of Rhodonites power is attributed to its beautiful emotional and spiritual properties, that doesn't mean it falls short when it comes to bringing a breath of fresh healing air to your body too. The Rhodonite crystal is softly invigorating and gifts you a strength you never knew you had.



### RHYOLITE



#### **DESCRIPTION/POTENTIAL USES:**

Rhyolite enhances self esteem, self worth, self respect and deepens the acceptance of our true self. It helps us to heal old emotional wounds and to deal with challenging circumstances calmly and with inner strength. Rhyolite helps one better understand themselves and the complex universe around them. Energies full of strength, endurance, drive, and transformation flow from this stone, just like the magma that once created this volcanic rock. This flow helps one balance their polarities and realign your chakra column. As this is occurring, one's emotional and mental state will slowly change due to the foreign presence moving into your "core". As you build a deeper connection with the energies being channeled through you, you may find