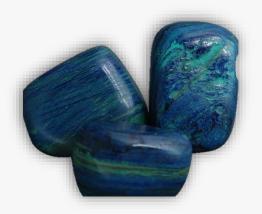

# **AZURITE-MALACHITE**

### **DESCRIPTION/POTENTIAL USES:**

The synthesis of azurite and malachite produces a mineral which is said to exhibit the properties of each individual stone, plus some which come uniquely from their partnership. Azurite--sometimes called a "stone of heaven"--is commonly believed to provide insight into all areas of life, promote intuition, stimulate creativity, dissolve impediments and soften cold intellectualism with love and compassion. Malachite, with its striking green bands of color, has been said to encourage action, enact change, heal heartache, enhance creativity, increase fertility and protect the spirit. United as Azurite-Malachite, it is believed this mineral blends different traits together, freshens the user's outlook on life, as well as dissolving egocentric characteristics; dispelling conceit, arrogance and vanity; calming anxiety and enhancing flexibility in motion and thought.