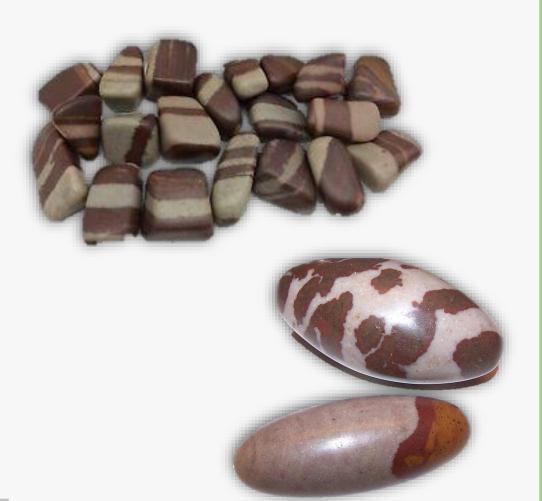

# **AFRICAN JADE VERDITE**

### **DESCRIPTION/POTENTIAL USES:**

Verdite promotes honesty, reliability, and strength. It promotes action and intuition. It improves courage, change, insight, spiritual growth, and the development of new skills. It helps make successful business decisions. It helps with the flow of Chi. Verdite is thought to be beneficial for healthy heart functions and acts as a tonic for improving circulation, cleansing the blood, lowering blood pressure, and dilating the capillaries. It is said to aid in raising diminished oxygen levels within the body.