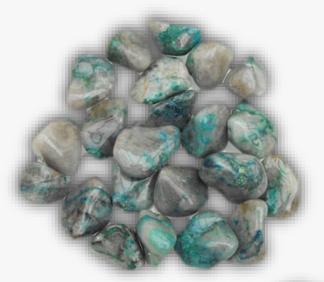

# **AFRICAN TURQUOISE**

### **DESCRIPTION/POTENTIAL USES:**

Considered the "Stone of Evolution", African Turquoise is said to bring about great change and transformation within one's life. Its encouraging energy opens minds to the possibility of newness. This stone helps us to see the need for development and metamorphosis, then provides the balance and confidence necessary to further the process of selfdevelopment. It will renew your spirit, energy, and path in life. Wear it or carry it with you, and you will feel its reassurance as you meet new possibilities. Because African Turquoise resonates within the Third Eye Chakra, it leads the bearer to greater wisdom. The stone awakens our spiritual bodies to their intended highest purpose, sharing knowledge of those long past to guide us during periods of change and growth. It initiates the pathway to a clear, focused mind. Those who seek direction to their highest inner self will benefit from African Turquoise, as it is a crucial tool in the work of broadening and strengthening all areas as we grow.