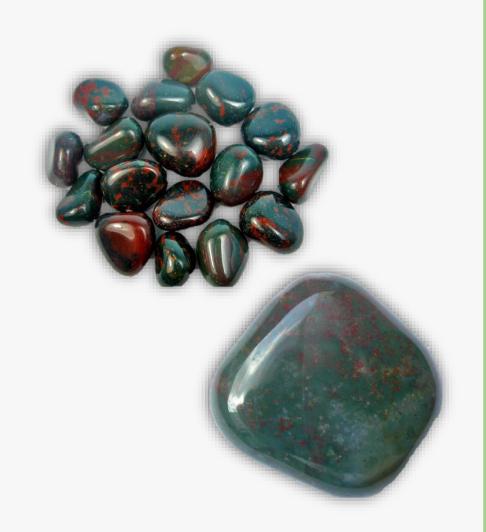

### **BLOODSTONE**

#### **DESCRIPTION/POTENTIAL USES:**

Bloodstone is an excellent blood cleanser and a powerful healing stone. It heightens intuition and increases creativity. It is grounding and protecting. Bloodstone draws off negative environmental energy, helping to overcome influences such as geopathic or electromagnetic stress. Bloodstone was treasured not only as a talisman of good health and long life but was reputed to bring its owner respect, good fortune, riches, and fame. It protected one from deception, helped overcome enemies in battle, and secured victory in court and legal matters. It was also believed to have magical properties with the ability to control the weather by averting lightning, conjuring storms, or summoning rain. Bloodstone conferred the gift of prophecy as an "audible oracle" that gave off sounds as a means of guidance or to warn of danger and could direct spiritual energies to banish negativity and evil.