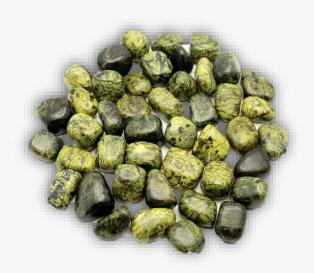

izing body, mind and spirit. It cleanses and stabilizes the aura, eliminating and transforming negativity. Agate enhances mental function, improving concentration, perception and analytical abilities. It soothes and calms, healing inner anger or tension and creates a sense of security and safety.







# **ASTERITE**



### **DESCRIPTION/POTENTIAL USES:**

Asterite is a form of Serpentine. Its energy has all the benefits of Serpentine, but its emphasis strongly connects it with the Heart and Crown Chakra, furthering our connection with the Divine and Angelic realms and the primal forces of cosmic consciousness present in all that is. It motivates us to become our authentic self. Asterite's higher dimensional frequencies of Light elevate, expand, and guide one to awakening and Atonement.







# **ATLANTISITE**



### **DESCRIPTION/POTENTIAL USES:**

Atlantisite is the name given to a powerful stone that combines Stichtite and Serpentine. This crystal is also commonly referred to as Tasmanite, due to some of the very first known pieces coming out of Tasmania. Atlantisite is on the rarer side of gems and is one of the most powerful forms of Serpentine. Atlantisite combines the earthly powers of Serpentine, with the loving and compassionate energies of Stichtite. Both Serpentine and Stichtite stimulate kundalini energy and links the crown and heart chakras together. The Serpentine works to emanate healing vibrations from the heart and awaken dormant energies that have been at rest for way too long. The Stichtite, like Sugilite, promotes energies of protection from any negati