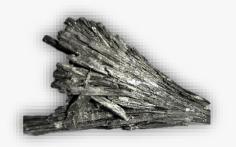

# **ABALONE**

### **DESCRIPTION/POTENTIAL USES:**

Abalone Shell is said to enhance feelings of peace, compassion and love. It has a lovely warm, gentle vibration. It is great in times of tough emotional issues, soothing the nerves and encouraging a calm demeanor. It is said to gently help open our psychic and intuitive connections. Abalone Shell helps calm and soothe our emotions serving as a reminder that beauty and light can always be revealed after a rough, rocky ride. Abalone Shell helps us deal with emotional turmoil, enhancing feelings of peace, love and compassion. It is the perfect companion for survivors of traumatic experiences.