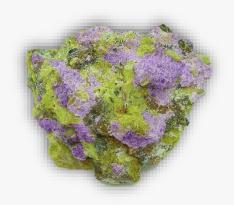

**DESCRIPTION/POTENTIAL USES:**

Atlantisite is the name given to a powerful stone that combines Stichtite and Serpentine. This crystal is also commonly referred to as Tasmanite, due to some of the very first known pieces coming out of Tasmania. Atlantisite is on the rarer side of gems and is one of the most powerful forms of Serpentine. Atlantisite combines the earthly powers of Serpentine, with the loving and compassionate energies of Stichtite. Both Serpentine and Stichtite stimulate kundalini energy and links the crown and heart chakras together. The Serpentine works to emanate healing vibrations from the heart and awaken dormant energies that have been at rest for way too long. The Stichtite, like Sugilite, promotes energies of protection from any negativity that we may encounter.







# **AURA BLACK KYANITE**



### **DESCRIPTION/POTENTIAL USES:**

Rainbow Black Kyanite is recognizable by its beautiful iridescent metallic sheens that are truly unique. All Aura Black Kyanite Crystals begin as black Kyanite, which undergo a superheating process where the Crystals are coated with metallic vapors from different metallic coatings. Rainbow Aura Black Crystals are the result of a special mixture of Titanium and Platinum atoms fusing to the stones surface, which provides the immersive rainbow iridescence. Aura Black Kyanite Crystals provide all of Chakra alignment qualities of true Kyanite, while adding their own unique properties based on their metal infusions. Rainbow Aura Black Kyanite Crystals are highly energetic stones which provide an uplifting and emotionally ground