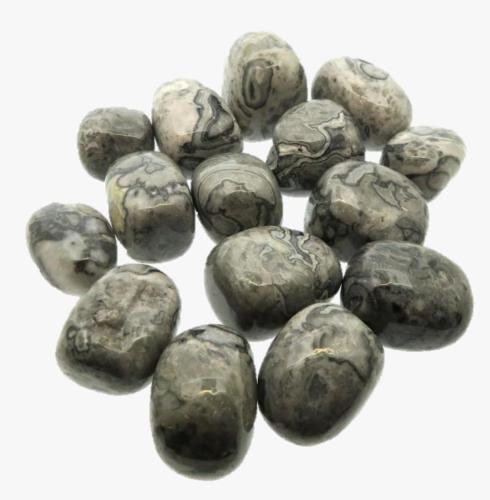

# **AFRICAN JADE VERDITE**

### **DESCRIPTION/POTENTIAL USES:**

Verdite promotes honesty, reliability, and strength. It promotes action and intuition. It improves courage, change, insight, spiritual growth, and the development of new skills. It helps make successful business decisions. It helps with the flow of Chi. Verdite is thought to be beneficial for healthy heart functions and acts as a tonic for improving circulation, cleansing the blood, lowering blood pressure, and dilating the capillaries. It is said to aid in raising diminished oxygen levels within the body.