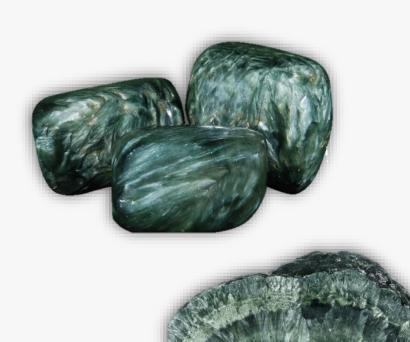

f one's chakra column. One may experience an "inner awakening" when connecting with this stone, driving drastic change and new habits to replace ones old daily habits. Septarian is a perfect tool for anyone going through some sort of drastic change in their life and can help one repair their emotional body.



### **SERAPHINITE**



### **DESCRIPTION/POTENTIAL USES:**

Seraphinite promotes living from the heart. It cleanses the aura, strengthens, activates and balances all chakras. Causes old patterns of disease or imbalance to fall away, thus creating space for new patterns of well-being to form. Seraphinite is healing for nerves and brain cells. Although it is not an official birthstone, Seraphinite is associated with the zodiac sign Sagittarius. It has been linked to the heart chakra.





### **SERPENTINE**



#### **DESCRIPTION/POTENTIAL USES:**

Serpentine is a phenomenal meditation stone, both grounding and elevating. It cleanses and aligns the entire Chakra field and opens up psychic channels. It is one of the best stones for exploring Kundalini energy and creating pathways for that energy to rise. Serpentine connects the heart and mind to the natural world and teaches patience. It is particularly useful for "Old Souls" who use earth magic for large-scale healing rituals. Serpentine is a valuable healing tool for treating disorders in all areas of the body. In particular, it is used by metaphysical healers to treat diabetes and hypoglycemia. It is also said to reduce reduce cramps and menstrual pain, as well as emotional mood swings related to PMS. Serpentine is als