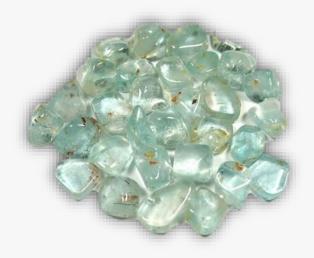

# **AQUAMARINE**

# www.MysticalWares.com

### **DESCRIPTION/POTENTIAL USES:**

Aquamarine evokes the purity of crystalline waters, and the exhibaration and relaxation of the sea. It is calming, soothing, and cleansing, and inspires truth, trust and letting go. The name Aquamarine comes from the Latin 'aqua marinus', meaning "water of the sea," and refers to its sparkling ocean-like color. Aquamarine is a stone of courage. Its calming energies reduce stress and quiet the mind. Aquamarine has an affinity with sensitive people. It can invoke tolerance of others and overcomes judgmentalism, giving support to those overwhelmed by responsibility. Clarifies perception, sharpens the intellect and clears confusion. Useful for closure on all levels. Promotes self-expression. Soothes fears and increases sensitivity. Sharpens intuition and opens clairvoyance. Wonderful for meditation. Shields the aura and aligns the chakras. Highly protective during pregnancy, it helps to guard both mother and baby from harm. Aquamarine is helpful to sore throats, swollen glands and thyroid problems. It regulates hormones and growth. Boosts the immune system and alleviates overreactions, such as hay fever or allergies. Counteracts short- or long-sightedness. **MAIN SCREEN** 