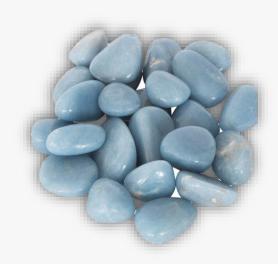

s communication and self-express while dispelling fear, anger and anxiety. Because of its blue color, Angelite is associated with the throat, third eye and crown chakras. A relatively recent discovery in the mineral and gem world, Angelite was discovered in 1987 in Peru. Angelite supports the throat, alleviating inflammation and balancing the thyroid and the parathyroids. It repairs tissue and corrects blood deficiencies and helps to renew blood vessels. Angelite balances the fluids within the physical body and can act as a diuretic. It is useful in weight control and relates particularly to the lungs and arms. Angelite can be used for headaches, heart function, the circulatory system and infectious diseases. At a subtle level, Angelite balances the physical body with the etheric realms.







### **APACHE TEARS**

### DESCRIPTION/POTENTIAL USES:

Apache Tears are a type of Black Obsidian, but they have a more friendly vibration than some of the other types of Obsidian. They are not altered but are natural crystals that heal grief. They have a strong action to aid emotional healing and bring you comfort when you are grieving. Apache Tears have been found primarily in Arizona, Nevada, and New Mexico. Apache Tears are precious little stones that are said to be formed from the tears shed by women who tragically lost their husbands in battle. They hold the strength and solidarity of a group of women moving through adverse times to continue as brave mothers and grandmothers of the Earth, despite their grief and loss. These stones help us use the physical Earth walk to learn imp