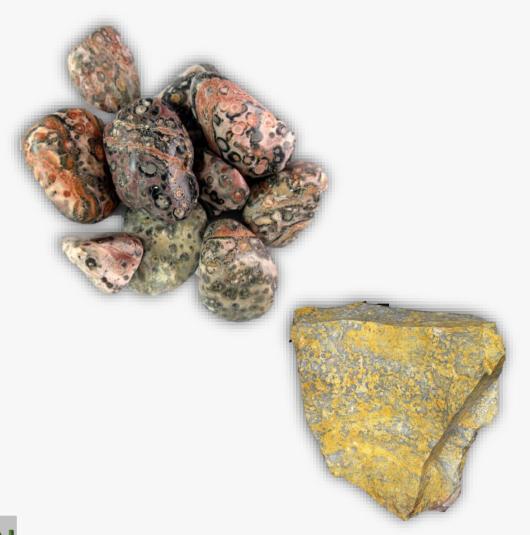

#### Learn the properties, use the mouse below

www.MysticalWares.com Black Sardonyx Abalone Copper Black Tourmaline African Jade Verdite Copperlite African Turquoise Black Zebra Agate Coprolite Bloodstone Agate Agni Manitite Blue Aragonite Crinoid Fossil Blue Chalcedony **Amazonite** Amber Blue Coral **Amethyst** Blue Goldstone Danburite Blue Howlite **Desert Rose** Ametrine Ammonite Blue Kyanite Dragon's Blood