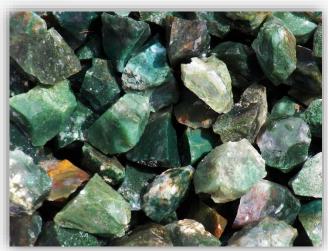

# **ABALONE**

### **DESCRIPTION/POTENTIAL USES:**

Abalone Shell is said to enhance feelings of peace, compassion and love. It has a lovely warm, gentle vibration. It is great in times of tough emotional issues, soothing the nerves and encouraging a calm demeanor. It is said to gently help open our psychic and intuitive connections. Abalone Shell helps calm and soothe our emotions serving as a reminder that beauty and light can always be revealed after a rough, rocky ride. Abalone Shell helps us deal with emotional turmoil, enhancing feelings of peace, love and compassion. It is the perfect companion for survivors of traumatic experiences.