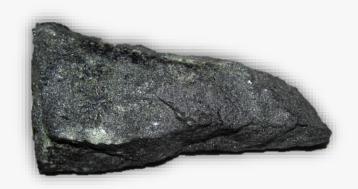

ful positive-negative polarity. It attracts and repels, energizes and sedates. It acts as a grounding stone. Magnetite temporarily aligns the chakras, the subtle and etheric bodies. It aids telepathy, meditation and visualization. Magnetite provides stability, balancing the intellect with the emotions. It brings a balanced perspective and trust in your own intuition. Magnetite attracts love, commitment and loyalty. It alleviates negativity such as fear, anger and grief. Brings positive qualities such as tenacity and endurance. Magnetite is anti-inflammatory, relieves muscle aches and pains, and is beneficial for asthma, blood and the circulatory system, skin, and hair. It stimulates sluggish organs and sedates overactive ones. Magnetite provides healing energy necessary for recovery.







### **MAHOGANY OBSIDIAN**

www.MysticalWares.com

#### **DESCRIPTION/POTENTIAL USES:**

Mahogany Obsidian is said to strengthen the aura, protecting against repeated problems. Wonderful at providing both grounding and protection, Mahogany Obsidian encourages strength in time of need. It eliminates energetic blockages, relieves tension and helps to stimulate growth on all levels. Mahogany Obsidian is a deep grounding stone which helps us to anchor our spiritual life within the full spectrum of mortal human life. It helps us stay centered and approach life with a holistic attitude that includes caring for our spiritual, emotional, and physical needs in equal proportions. It also helps us to better recognize both the mind-body connection as well as the body-mind connection. Mahogany Obsidia