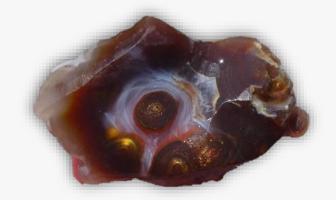

# **ABALONE**

### **DESCRIPTION/POTENTIAL USES:**

Abalone Shell is said to enhance feelings of peace, compassion and love. It has a lovely warm, gentle vibration. It is great in times of tough emotional issues, soothing the nerves and encouraging a calm demeanor. It is said to gently help open our psychic and intuitive connections. Abalone Shell helps calm and soothe our emotions serving as a reminder that beauty and light can always be revealed after a rough, rocky ride. Abalone Shell helps us deal with emotional turmoil, enhancing feelings of peace, love and compassion. It is the perfect companion for survivors of traumatic experiences.