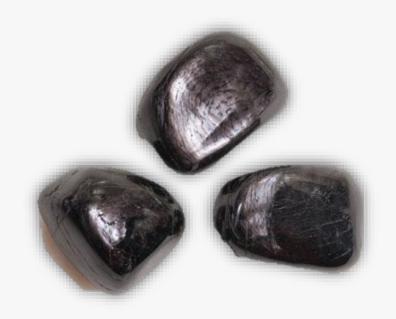

### **BLACK SARADONYX**

#### **DESCRIPTION/POTENTIAL USES:**

Used as a stone of strength and protection since ancient times, sardonyx is associated with courage, happiness and clear communication. It brings lasting happiness and stability to marriage and partnerships. Sardonyx is a type of onyx, but with a brown rather than a black base. Sardonyx is a stone of protection and strength. It promotes virtuous conduct and integrity. Sardonyx attracts friends and good fortune. It brings lasting happiness and stability to partnerships. Supplements willpower and strengthens character. Sardonyx increases stamina, vigor and self-control. It alleviates depression and overcomes hesitancy. Improves perception. Sardonyx heals lungs and bones. It regulates fluids and cell metabolism, strengthens the immune system.