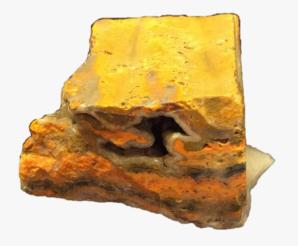

### BUMBLEBEEJASPER

www.MysticalWares.com

#### **DESCRIPTION/POTENTIAL USES:**

In spiritual self-healing, Bumblebee Jasper can help energetically cleanse and clear the intestinal tract, liver and kidneys. In emotional self-healing, it is an antidote to fear, indecisiveness and hesitation. In spiritual evolution, it sets one upon the path of one's highest destiny. Bumblebee Jasper is a stone of strength, courage, transformation, and opportunity. This black and yellow stone offers inspiration and enhances creativity and passion, while heightening the ability to focus. It is a powerful stone for manifestation. Associated with the masculinity of the Sun and the creative forces of the Fire element, Bumblebee Jasper opens, activates, and heals the Solar Plexus and Sacral Chakras. It is associated with the persistent drive of Taurus and the brave generosity of Leo.