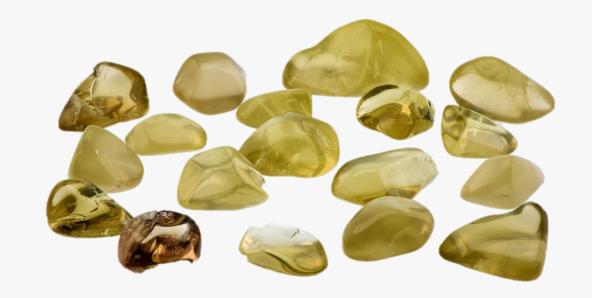

### **CITRINE**

#### **DESCRIPTION/POTENTIAL USES:**

Citrine's purifying energy helps us to keep our thoughts clear and clean, so we can make good decisions and put them into action immediately. It helps us to rapidly digest complex information, particularly as related to power, boundaries, and manifestation. Citrine helps us to organize our thoughts into those which serve us, and those which do not, and to quickly discard those that do not. Citrine is recommended for anyone who feels sluggish and wants the crystal equivalent of a shot of expresso. Citrine's happy and bouncy energy can help us to smile and do what needs to be done, both in the short term and in the long term. Citrine is a comforting talisman when we are dealing with problems affecting the digestive and elimination systems, particularly uncomfortable situations like a bladder infection or constipation. It is also a great talisman when we need to take better care of our endocrine system, particularly the thyroid.