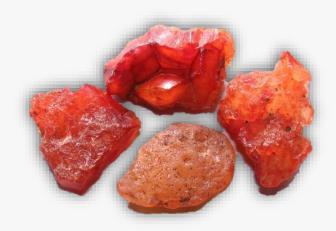

### **CARNELIAN**

#### **DESCRIPTION/POTENTIAL USES:**

A stabilizing stone, Carnelian restores vitality and motivation, and stimulates creativity. It gives courage, promotes positive life choices, dispels apathy and motivates for success. Carnelian is useful for overcoming abuse of any kind. It helps in trusting yourself and your perceptions. Those who suffer from lower back problems or rheumatism will also find Carnelian properties a kiss of relief. The warm vibrations seep through, bringing healing to bones and ligaments and helping you to feel loose and limber rather than stiff and cold. Carnelian also brings a detoxifying flush to those who may be in a battle with alcohol, drugs, and other stimulants that don't serve your overall health and wondrous wellbeing.